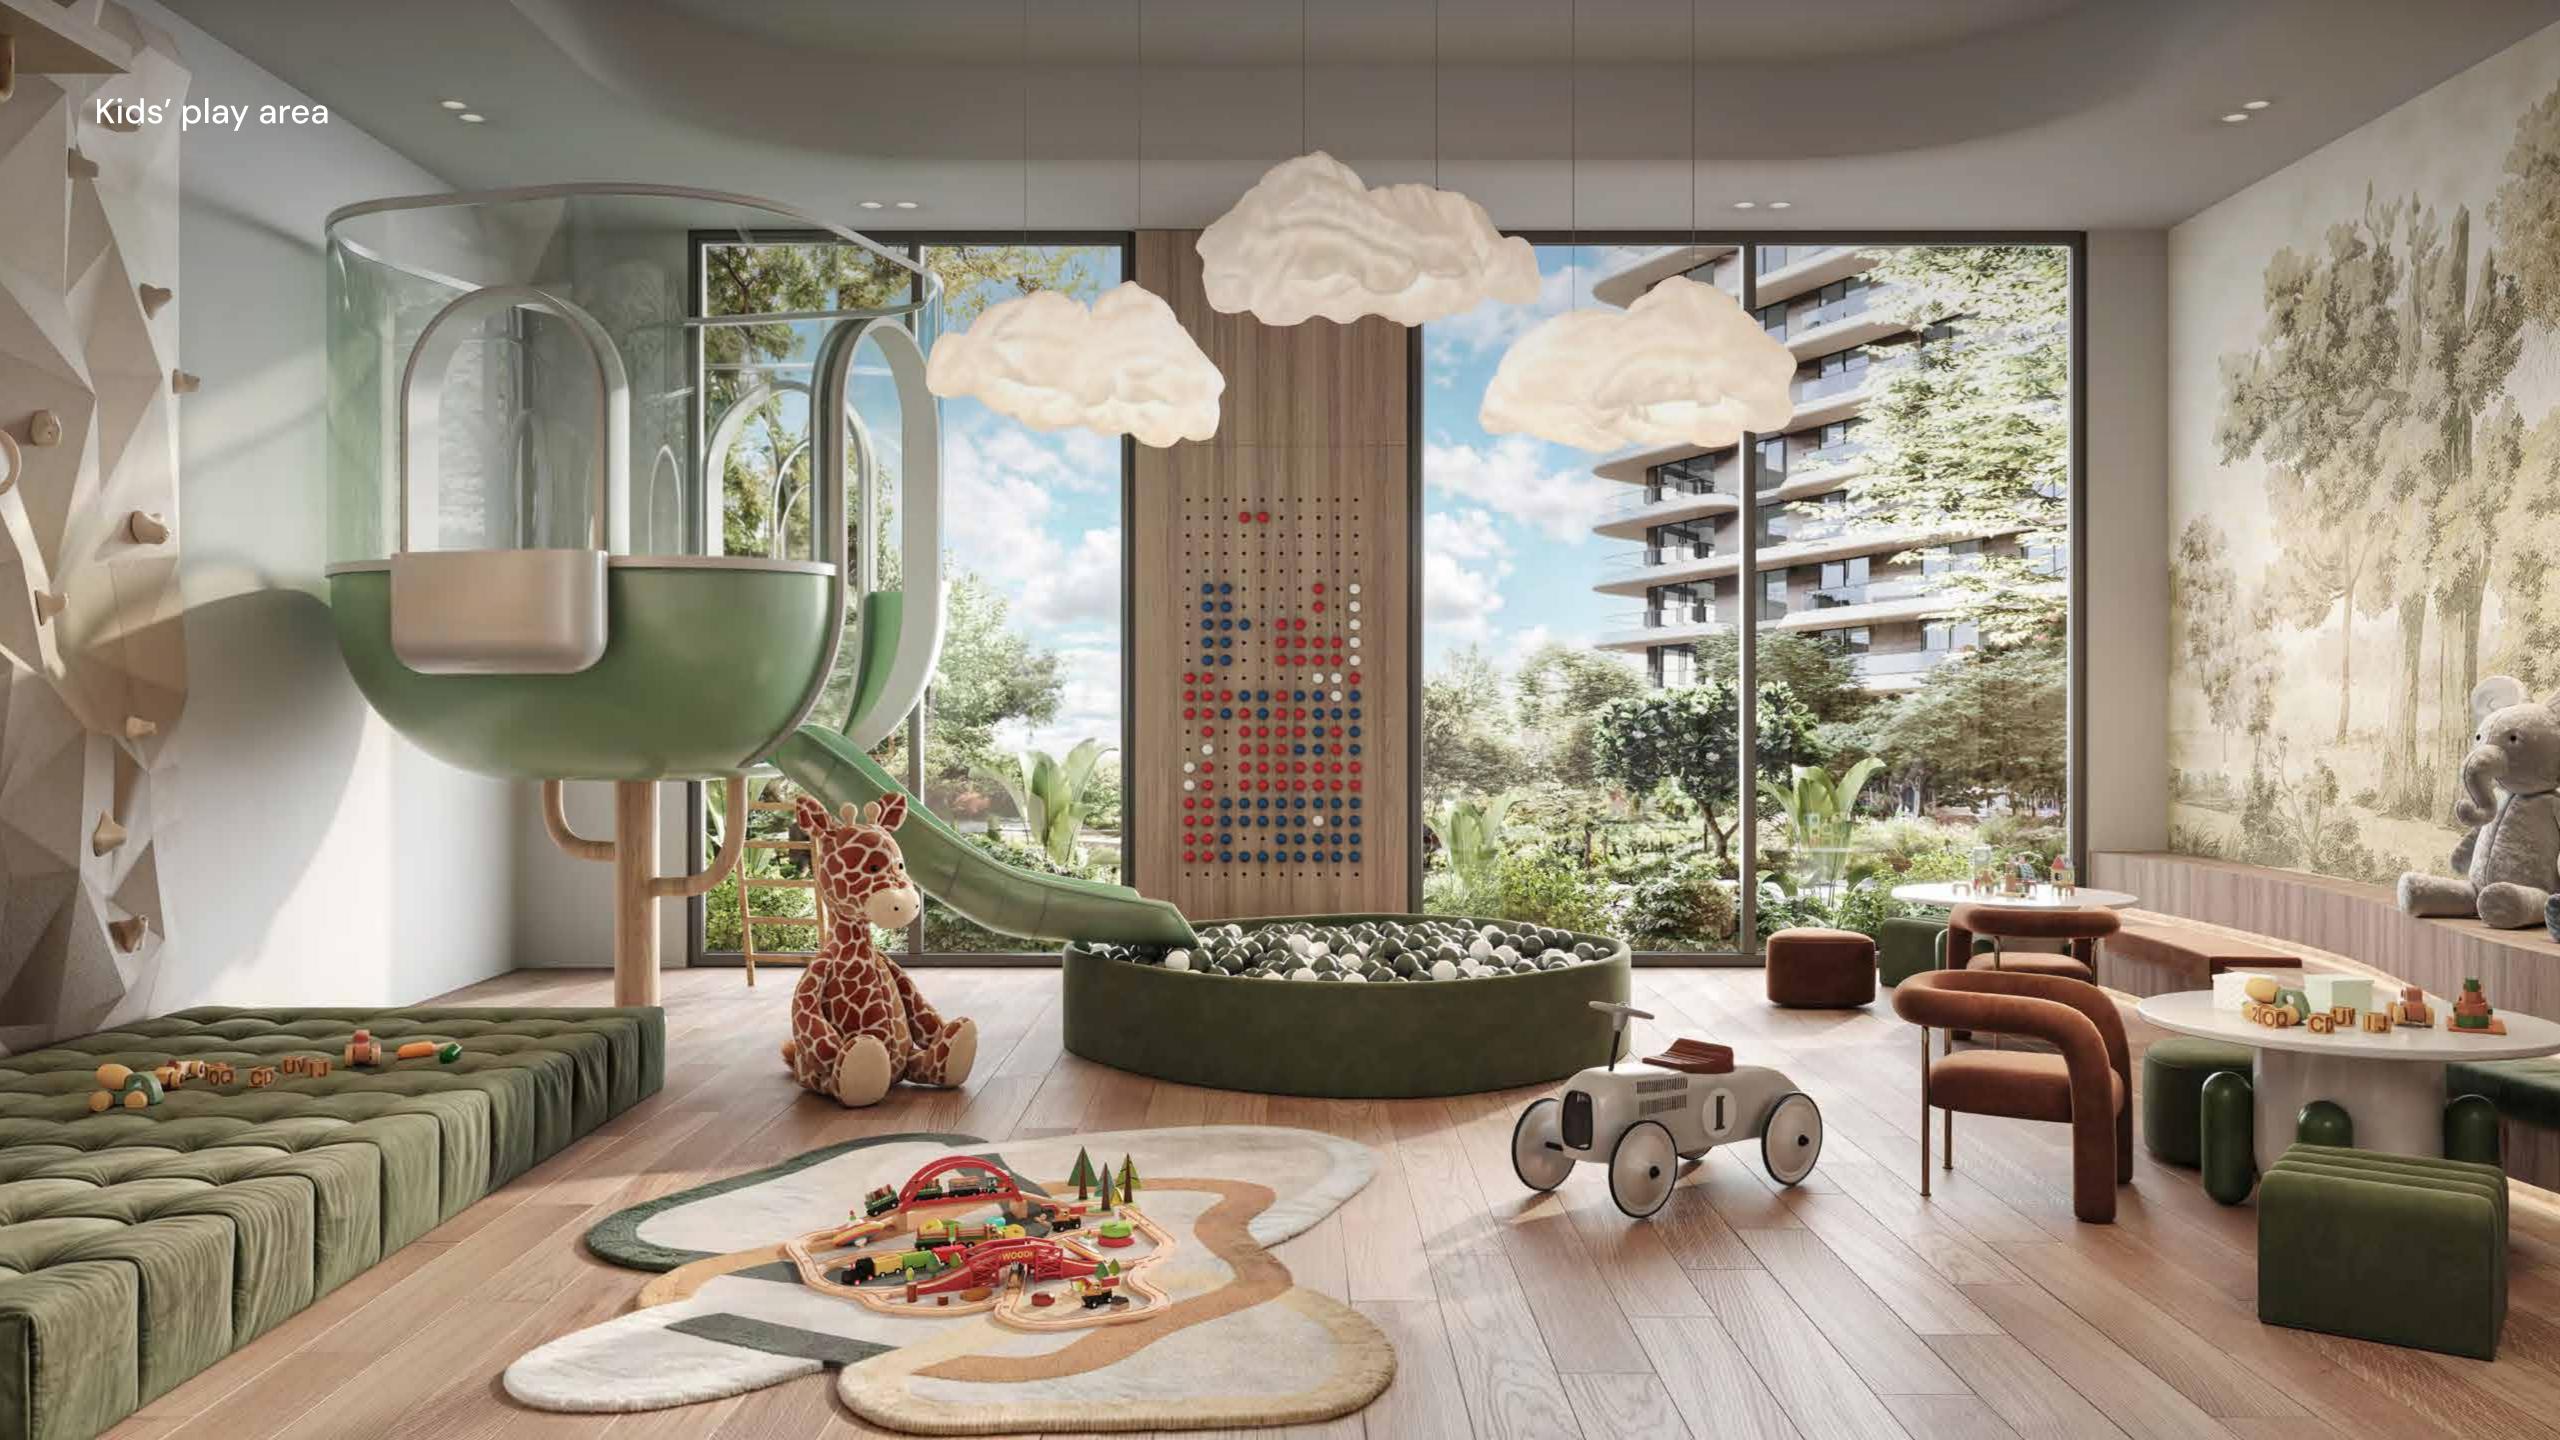

### 3 BEDROOM WITH KIDS PLAY AREA

Average GFA (excluding balcony) 1,625sqft / 151sqm