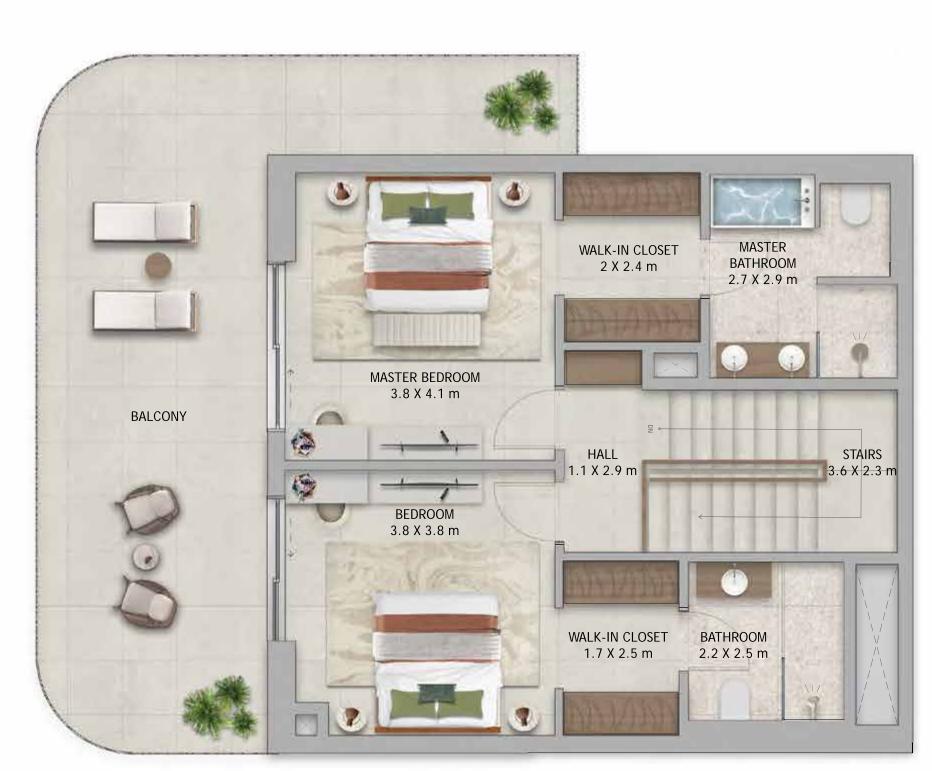

### 2 BEDROOM DUPLEX TYPE 1

Average GFA (excluding balcony) 1,485sqft / 138sqm

LOWER LEVEL UPPER LEVEL

### 2 BEDROOM DUPLEX TYPE 2

### Average GFA (excluding balcony) 1,582sqft / 147sqm

LOWER LEVEL UPPER LEVEL