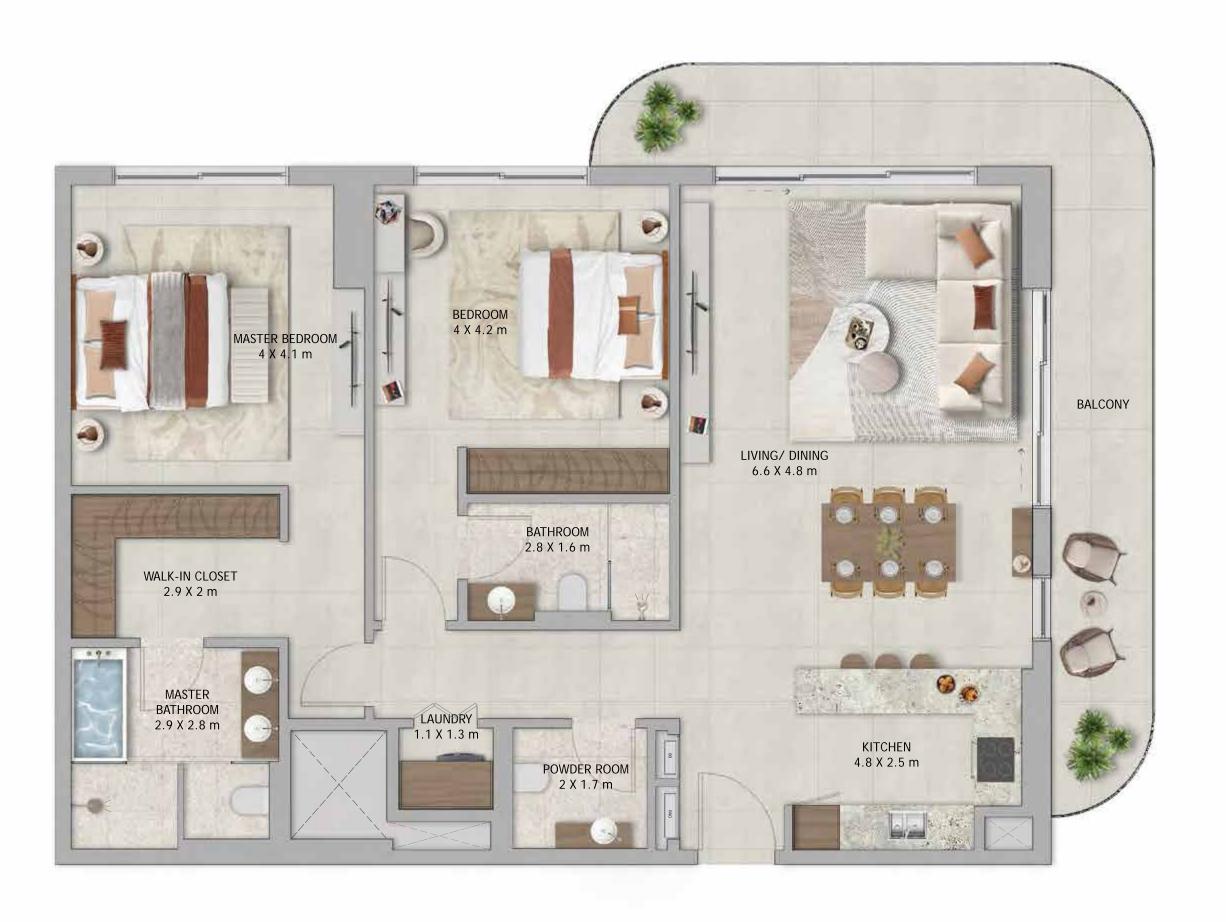

Easy accessibility to services

Public transport

Shaded walkways & bikeways

EV charging facilities

Enhanced air quality

Photovoltaic systems

Water conservation

Smart waste systems

Local materials

Sustainable construction

3-star WELL certification

Gold LEED certification

# See yourself in harmony with nature

Verdes by Haven looks after the wellbeing of the environment too. Carefully considered sustainability measures will help to reduce your utility bills, and contribute towards a greener, earth-friendly living experience.































### 1-BEDROOM

## Average GFA (excluding balcony) 730sqft / 67sqm



# 2 BEDROOM (MIDDLE UNIT)

Average GFA (excluding balcony) 1,259sqft / 117sqm



# 2-BEDROOM (CORNER UNIT)

Average GFA (excluding balcony) 1,485sqft / 138sqm



### 2 BEDROOM DUPLEX TYPE 1

Average GFA (excluding balcony) 1,485sqft / 138sqm





LOWER LEVEL UPPER LEVEL

### 2 BEDROOM DUPLEX TYPE 2

### Average GFA (excluding balcony) 1,582sqft / 147sqm





LOWER LEVEL UPPER LEVEL

### 2 BEDROOM DUPLEX TYPE 3

### Average GFA (excluding balcony) 1,690sqft / 157sqm





LOWER LEVEL UPPER LEVEL

### 3 BEDROOM WITH KIDS PLAY AREA

Average GFA (excluding balcony) 1,625sqft / 151sqm



### 3-BEDROOM + MAID

### Average GFA (excluding balcony) 1,625sqft / 151sqm