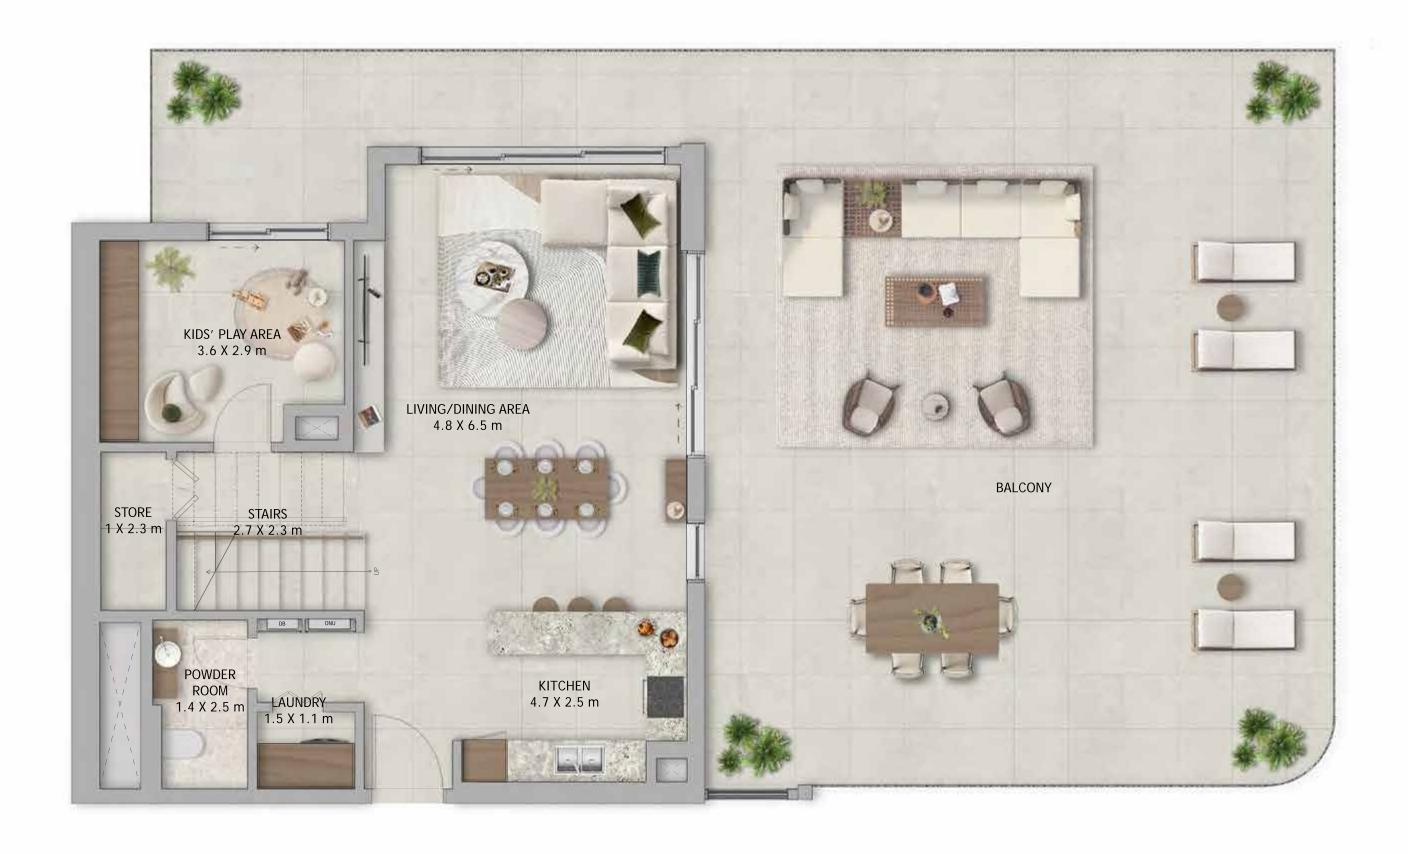

### 3 BEDROOM WITH KIDS PLAY AREA

Average GFA (excluding balcony) 1,625sqft / 151sqm

### 3-BEDROOM + MAID

### Average GFA (excluding balcony) 1,625sqft / 151sqm