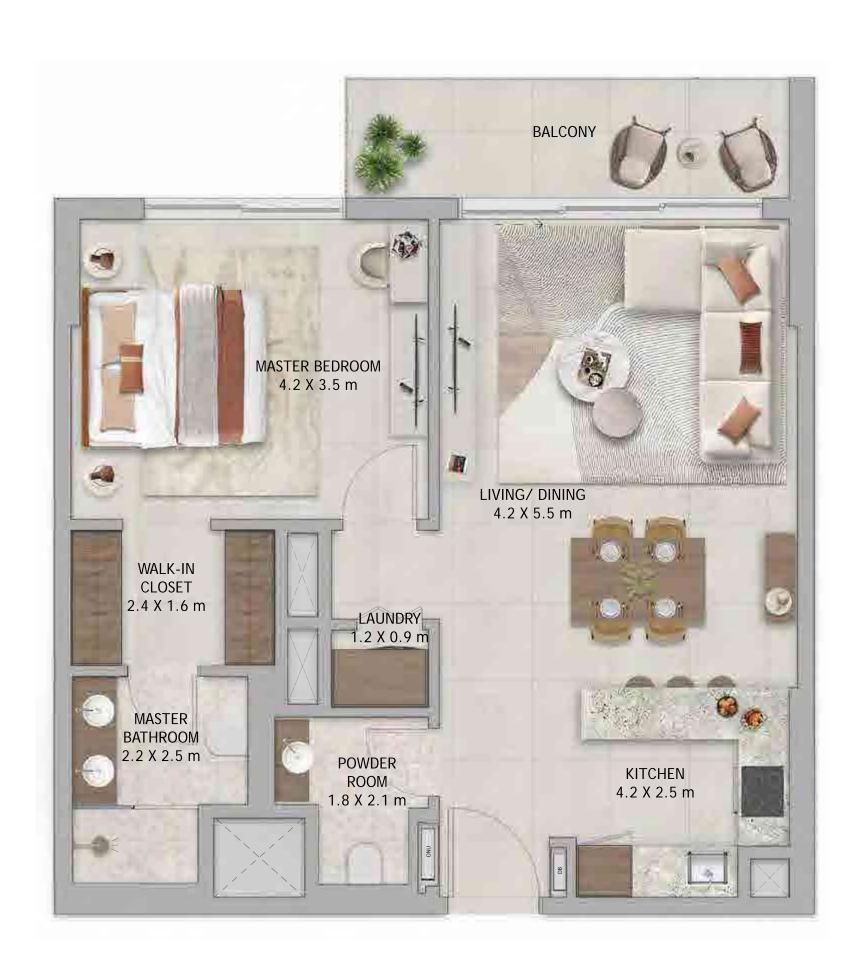

ility features:

Human-centric community design

Energy and water efficiency

Optimised HVAC system

Natural lighting

Generous green spaces

Native landscaping

Easy accessibility to services

Public transport

Shaded walkways & bikeways

EV charging facilities

Enhanced air quality

Photovoltaic systems

Water conservation

Smart waste systems

Local materials

Sustainable construction

3-star WELL certification

Gold LEED certification

# See yourself in harmony with nature

Verdes by Haven looks after the wellbeing of the environment too. Carefully considered sustainability measures will help to reduce your utility bills, and contribute towards a greener, earth-friendly living experience.































### 1-BEDROOM

## Average GFA (excluding balcony) 730sqft / 67sqm



# 2 BEDROOM (MIDDLE UNIT)

Average GFA (excluding balcony) 1,259sqft / 117sqm



# 2-BEDROOM (CORNER UNIT)

Average GFA (excluding balcony) 1,485sqft / 138sqm



### 2 BEDROOM DUPLEX TYPE 1

Average GFA (excluding balcony) 1,485sqft / 138sqm





LOWER LEVEL UPPER LEVEL

### 2 BEDROOM DUPLEX TYPE 2

### Average GFA (excluding balcony) 1,582sqft / 147sqm





LOWER LEVEL UPPER LEVEL

### 2 BEDROOM DUPLEX TYPE 3

### Average GFA (excluding balcony) 1,690sqft / 157sqm





LOWER LEVEL UPPER LEVEL

### 3 BEDROOM WITH KIDS PLAY AREA

Average GFA (excluding balcony) 1,625sqft / 151sqm



### 3-BEDROOM + MAID

### Average GFA (excluding balcony) 1,625sqft / 151sqm