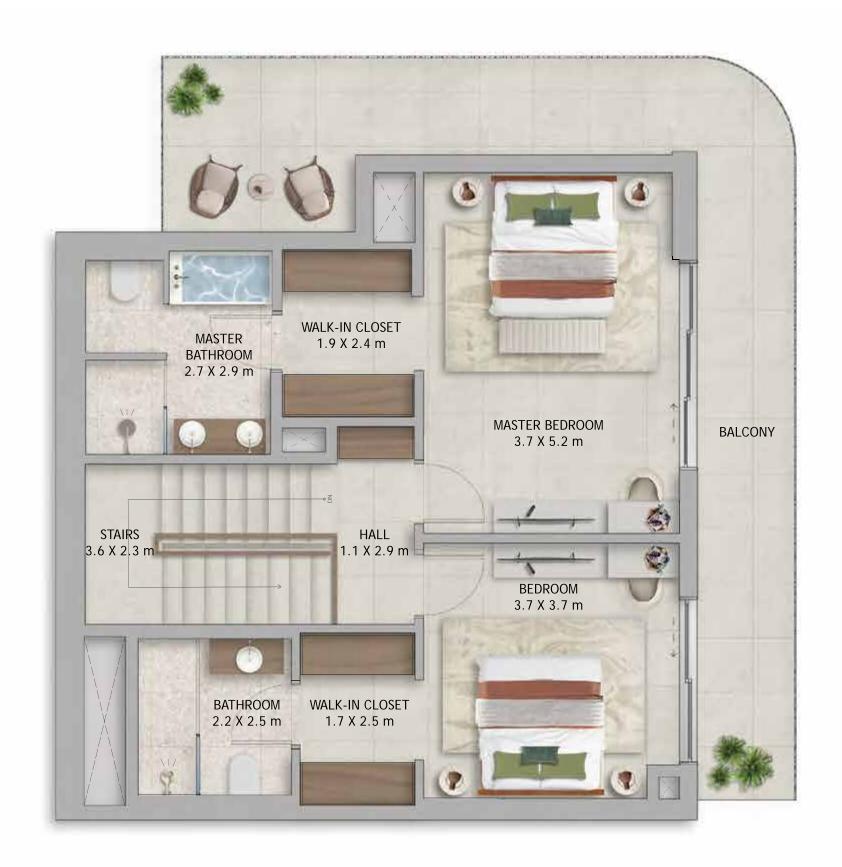

### 2 BEDROOM DUPLEX TYPE 1

Average GFA (excluding balcony) 1,485sqft / 138sqm

LOWER LEVEL UPPER LEVEL

### 2 BEDROOM DUPLEX TYPE 2

### Average GFA (excluding balcony) 1,582sqft / 147sqm

LOWER LEVEL UPPER LEVEL

### 2 BEDROOM DUPLEX TYPE 3

### Average GFA (excluding balcony) 1,690sqft / 157sqm

LOWER LEVEL UPPER LEVEL