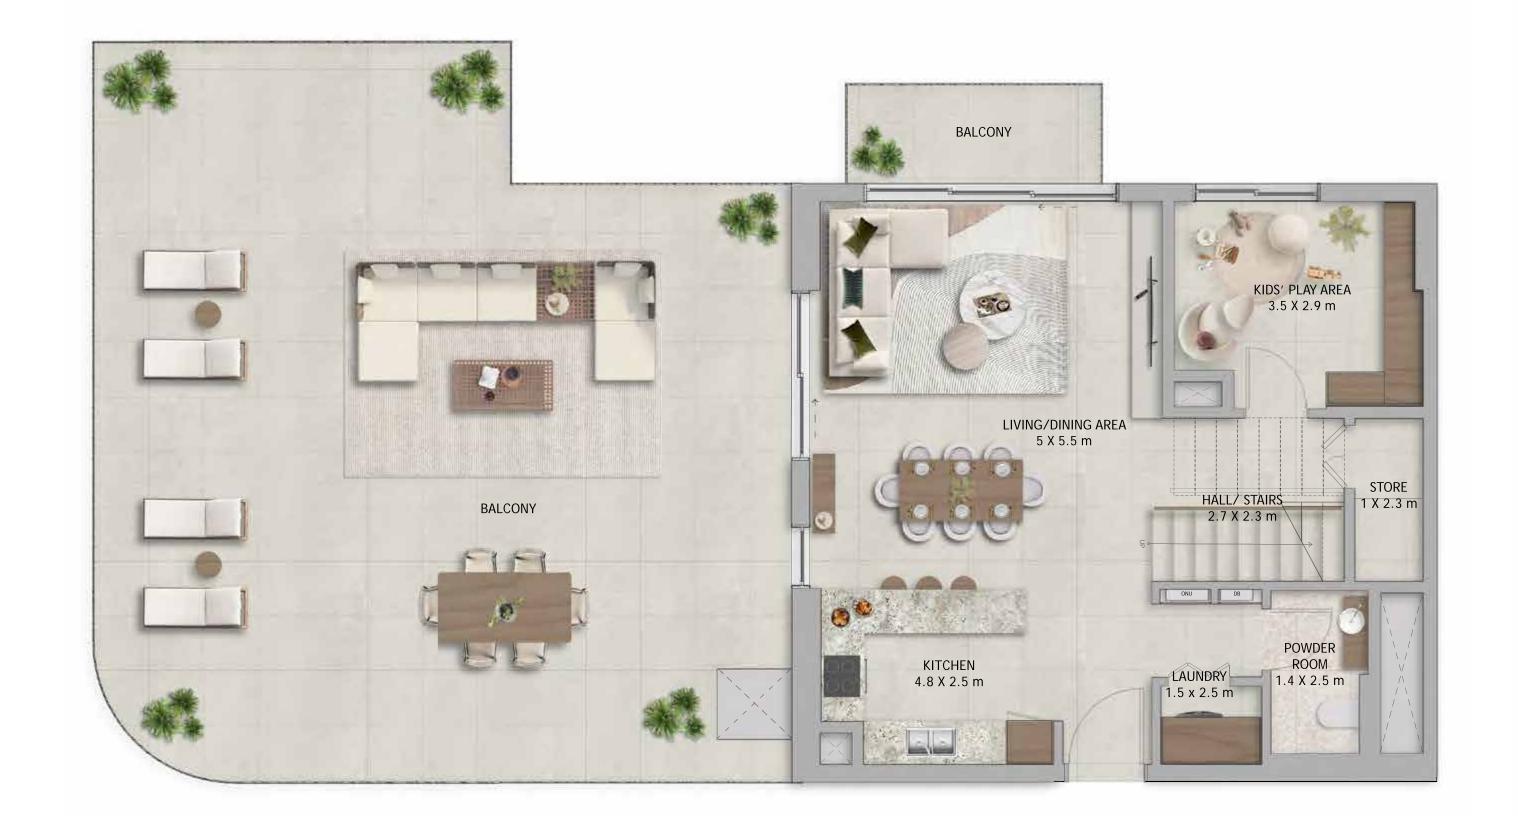

### 2 BEDROOM DUPLEX TYPE 1

Average GFA (excluding balcony) 1,485sqft / 138sqm

LOWER LEVEL UPPER LEVEL

### 2 BEDROOM DUPLEX TYPE 2

### Average GFA (excluding balcony) 1,582sqft / 147sqm

LOWER LEVEL UPPER LEVEL