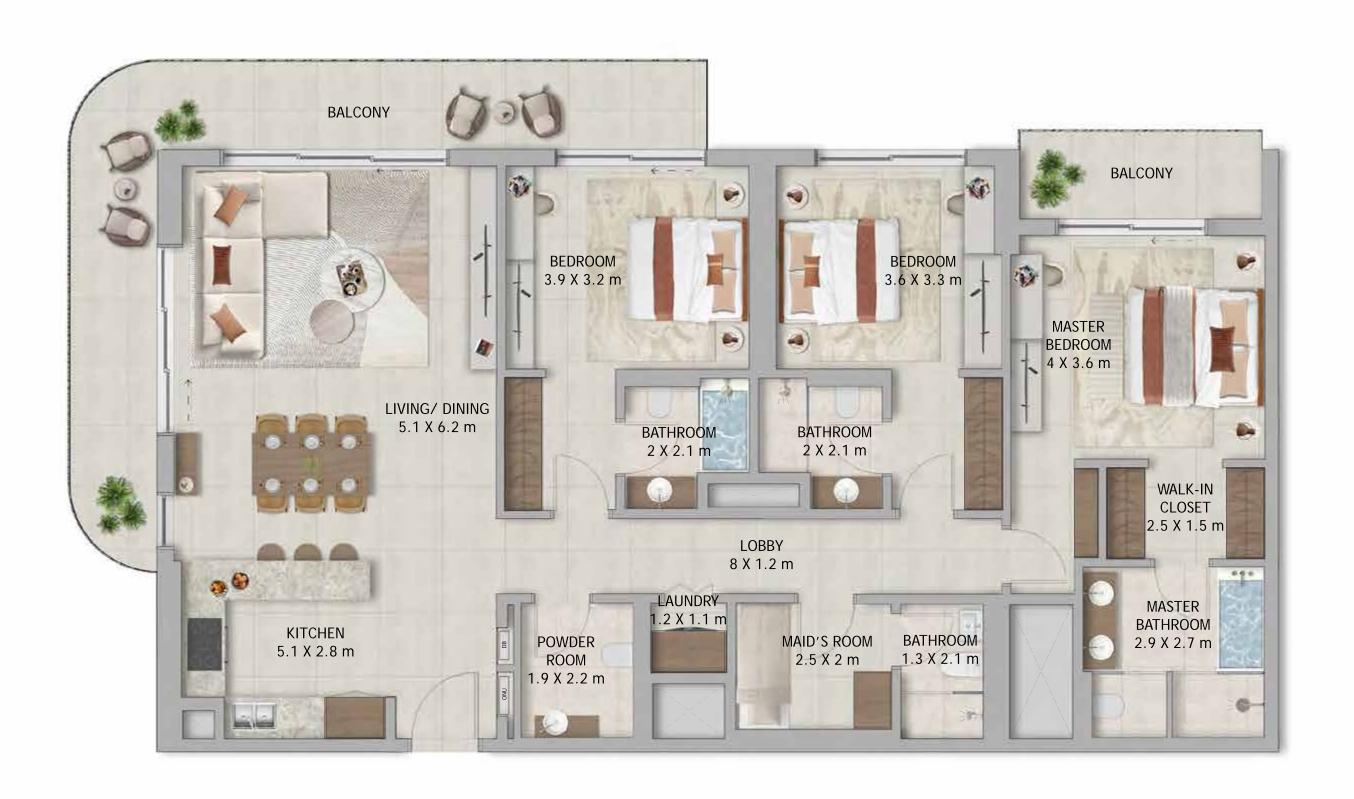

arth-friendly living experience.































### 1-BEDROOM

## Average GFA (excluding balcony) 730sqft / 67sqm



# 2 BEDROOM (MIDDLE UNIT)

Average GFA (excluding balcony) 1,259sqft / 117sqm



# 2-BEDROOM (CORNER UNIT)

Average GFA (excluding balcony) 1,485sqft / 138sqm



### 2 BEDROOM DUPLEX TYPE 1

Average GFA (excluding balcony) 1,485sqft / 138sqm





LOWER LEVEL UPPER LEVEL

### 2 BEDROOM DUPLEX TYPE 2

### Average GFA (excluding balcony) 1,582sqft / 147sqm





LOWER LEVEL UPPER LEVEL

### 2 BEDROOM DUPLEX TYPE 3

### Average GFA (excluding balcony) 1,690sqft / 157sqm





LOWER LEVEL UPPER LEVEL

### 3 BEDROOM WITH KIDS PLAY AREA

Average GFA (excluding balcony) 1,625sqft / 151sqm



### 3-BEDROOM + MAID

### Average GFA (excluding balcony) 1,625sqft / 151sqm