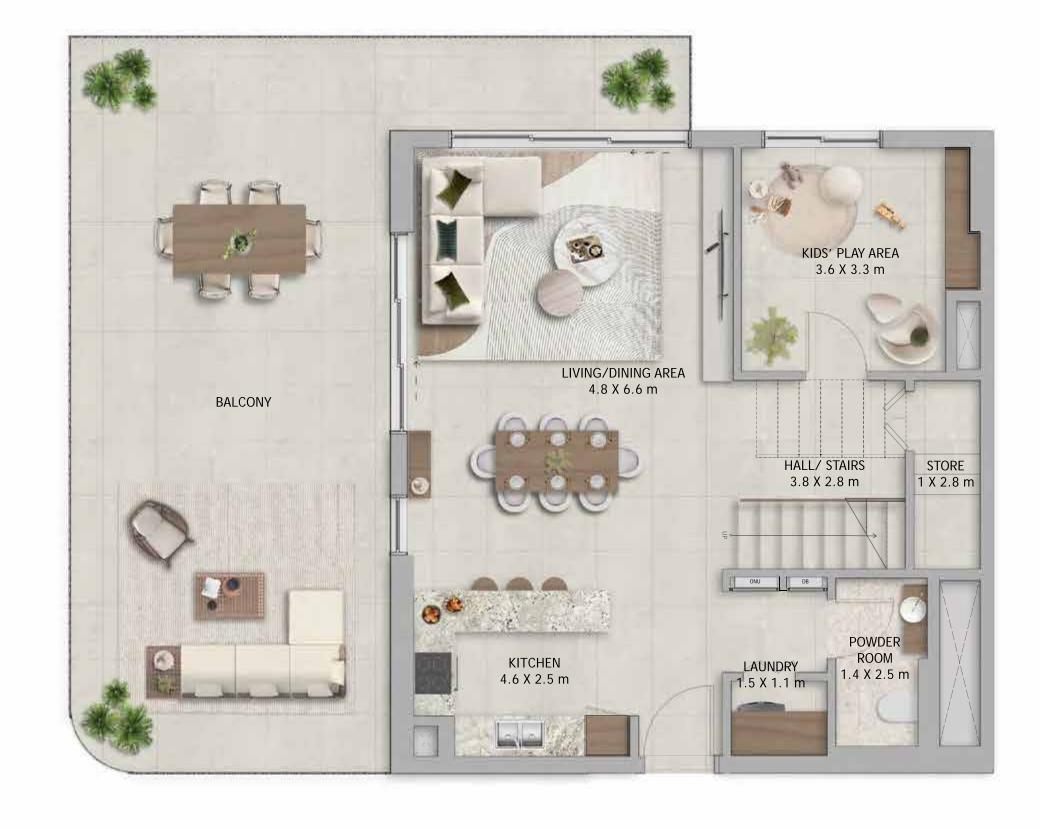

### 3 BEDROOM WITH KIDS PLAY AREA

Average GFA (excluding balcony) 1,625sqft / 151sqm

### 3-BEDROOM + MAID

### Average GFA (excluding balcony) 1,625sqft / 151sqm