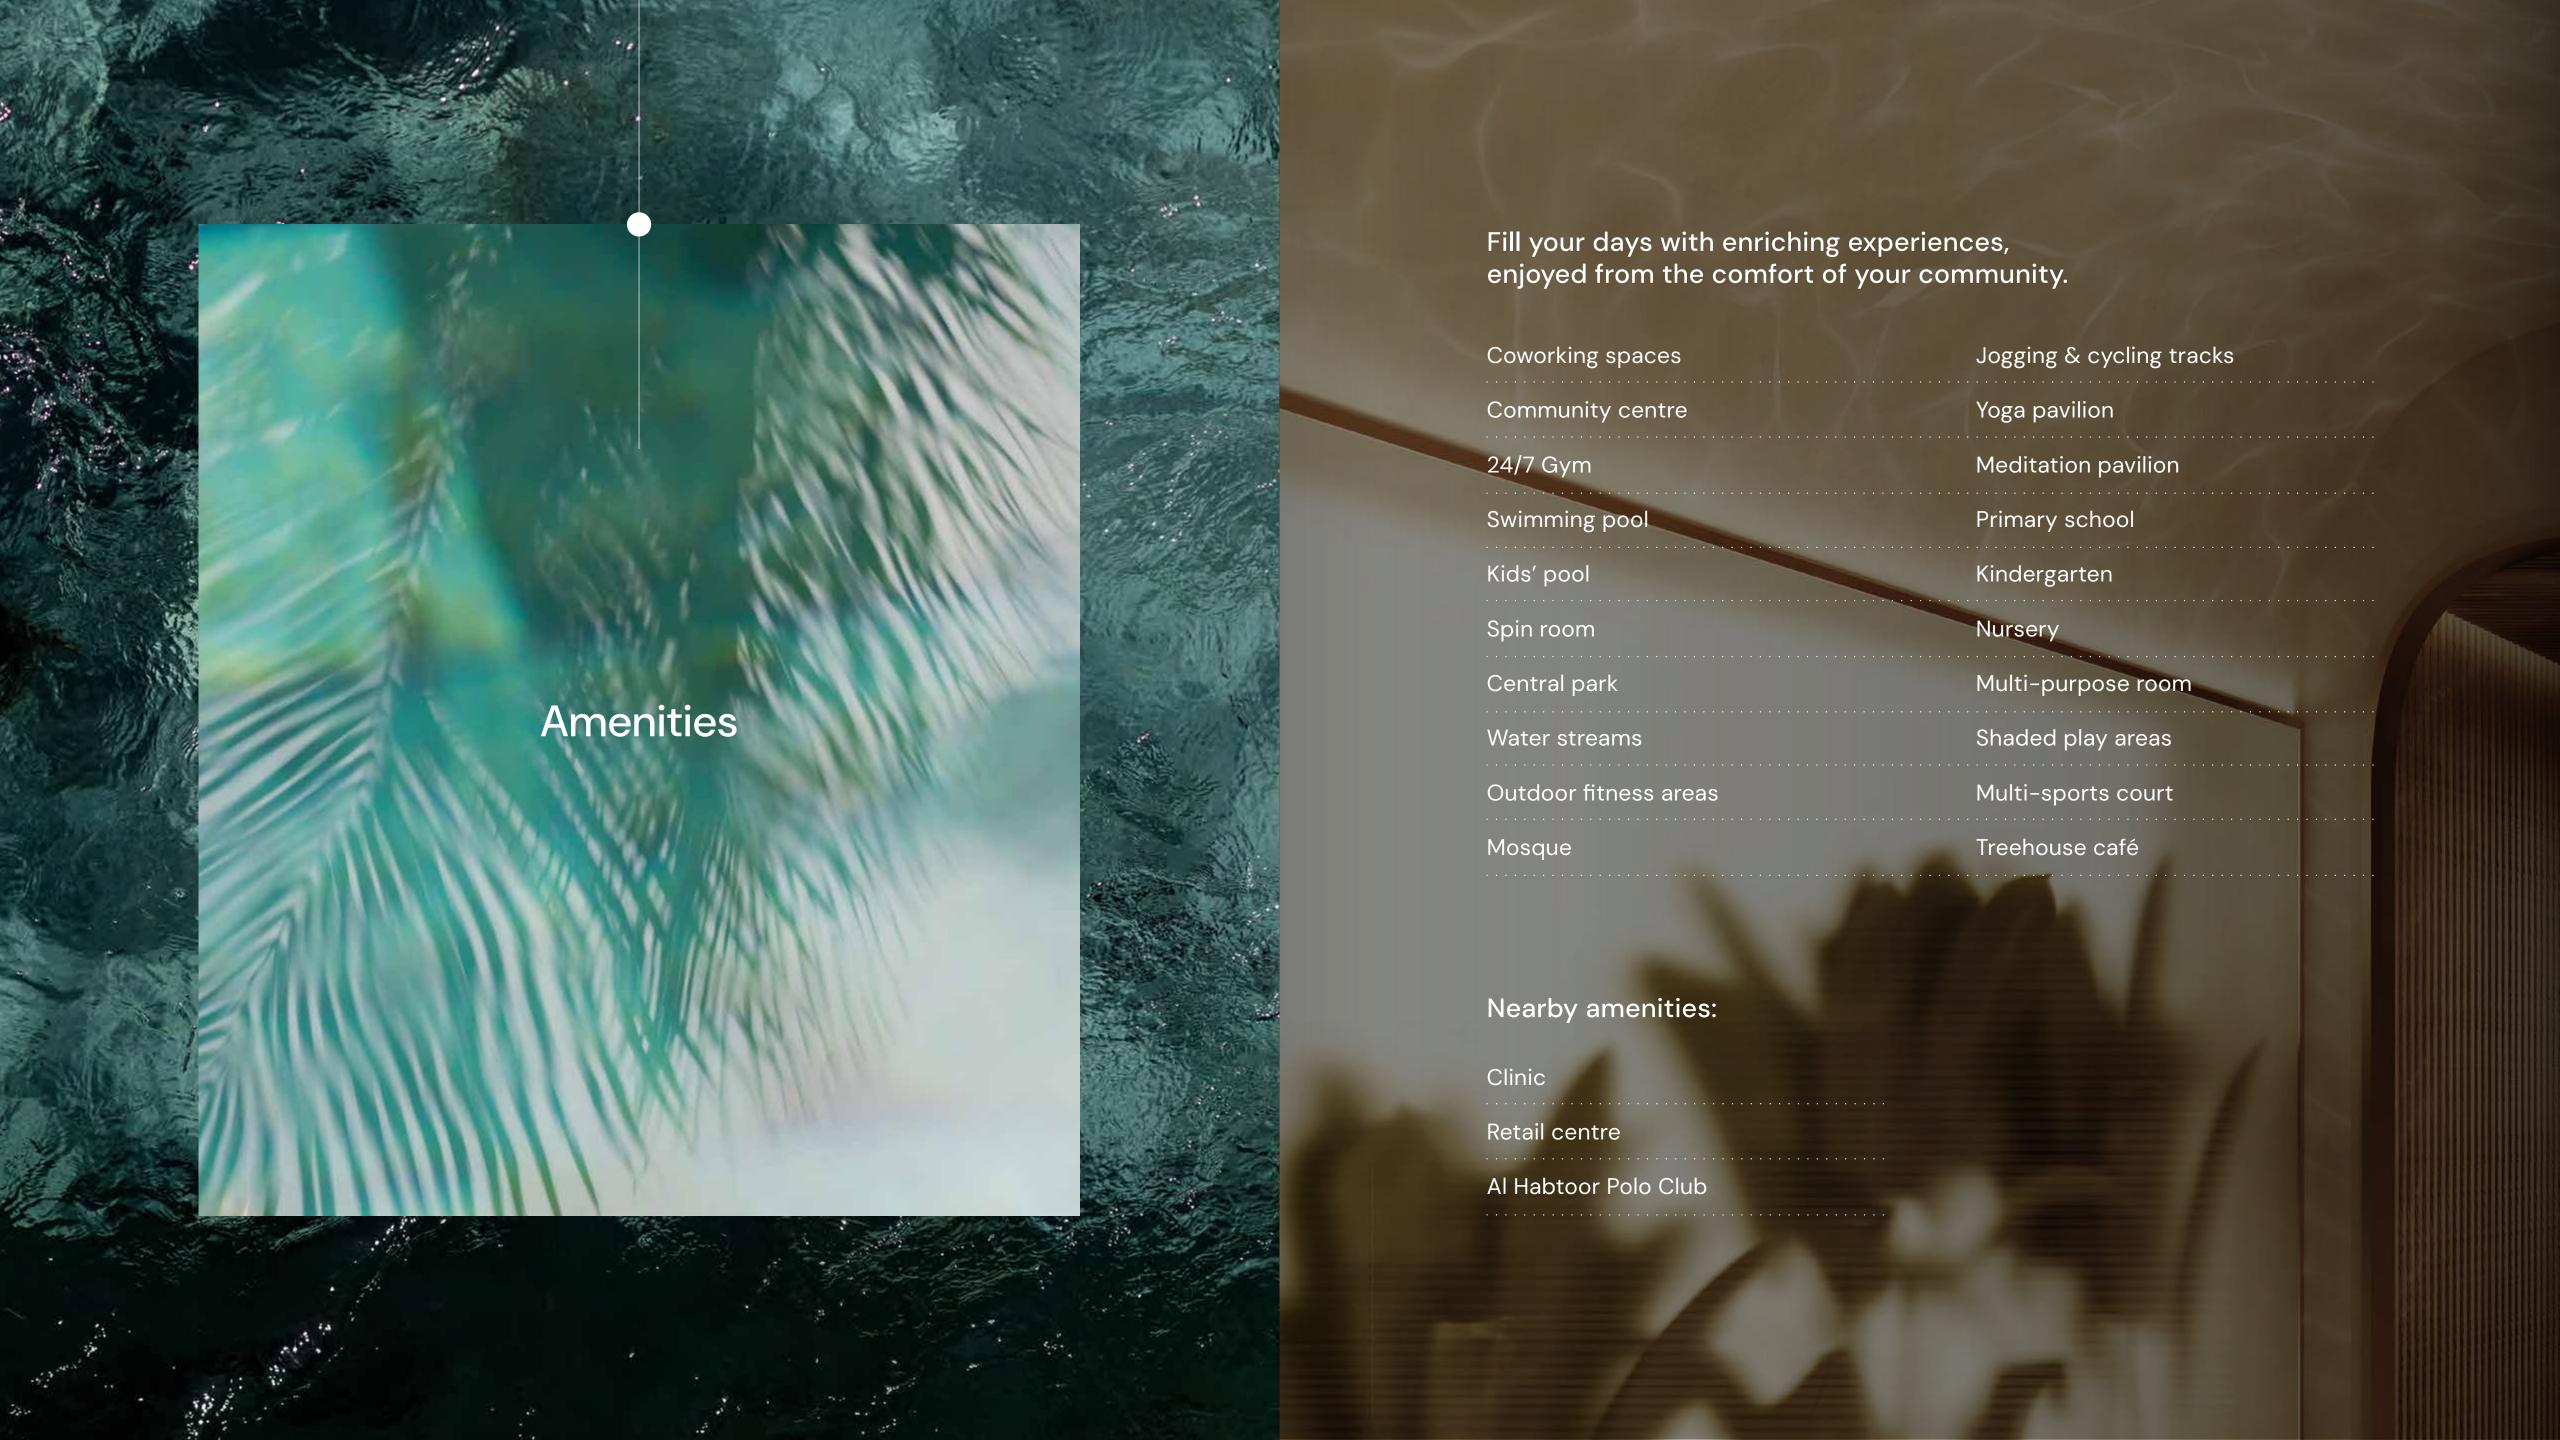

### Sustainability features:

Human-centric community design

Energy and water efficiency

Optimised HVAC system

Natural lighting

Generous green spaces

Native landscaping

Easy accessibility to services

Public transport

Shaded walkways & bikeways

EV charging facilities

Enhanced air quality

Photovoltaic systems

Water conservation

Smart waste systems

Local materials

Sustainable construction

3-star WELL certification

Gold LEED certification