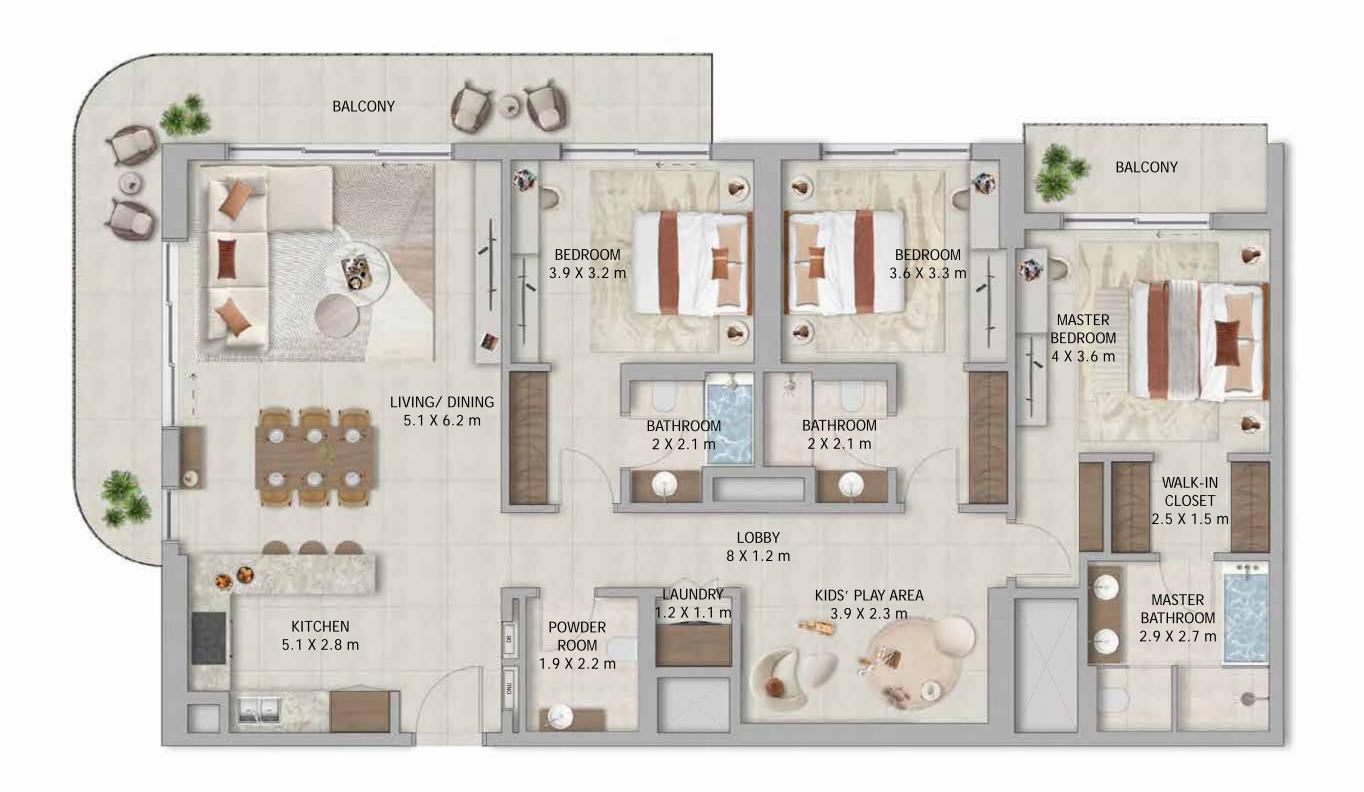

### 3 BEDROOM WITH KIDS PLAY AREA

Average GFA (excluding balcony) 1,625sqft / 151sqm

### 3-BEDROOM + MAID

### Average GFA (excluding balcony) 1,625sqft / 151sqm