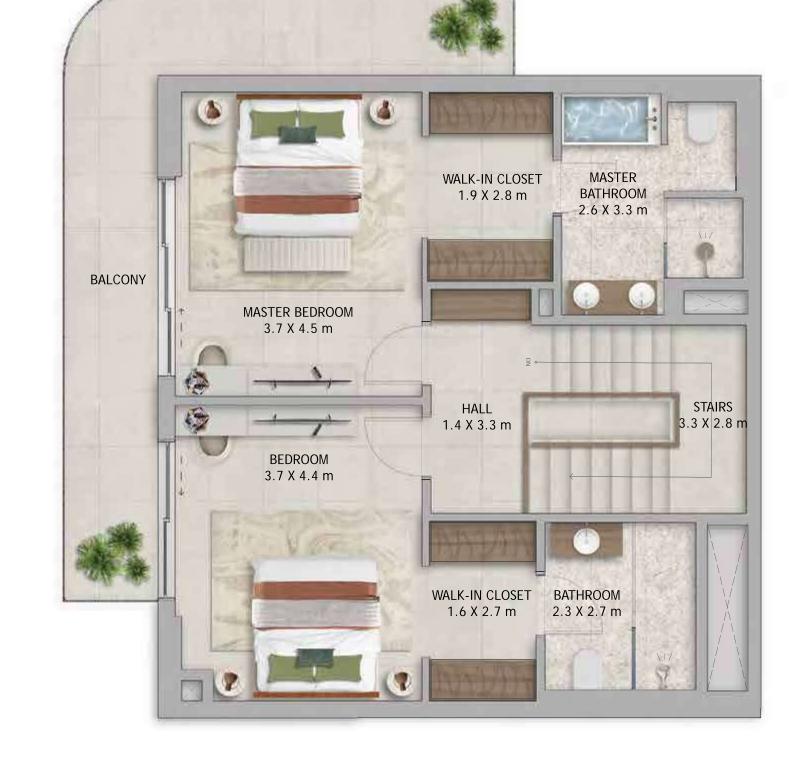

### 2 BEDROOM DUPLEX TYPE 1

Average GFA (excluding balcony) 1,485sqft / 138sqm

LOWER LEVEL UPPER LEVEL

### 2 BEDROOM DUPLEX TYPE 2

### Average GFA (excluding balcony) 1,582sqft / 147sqm

LOWER LEVEL UPPER LEVEL

### 2 BEDROOM DUPLEX TYPE 3

### Average GFA (excluding balcony) 1,690sqft / 157sqm

LOWER LEVEL UPPER LEVEL