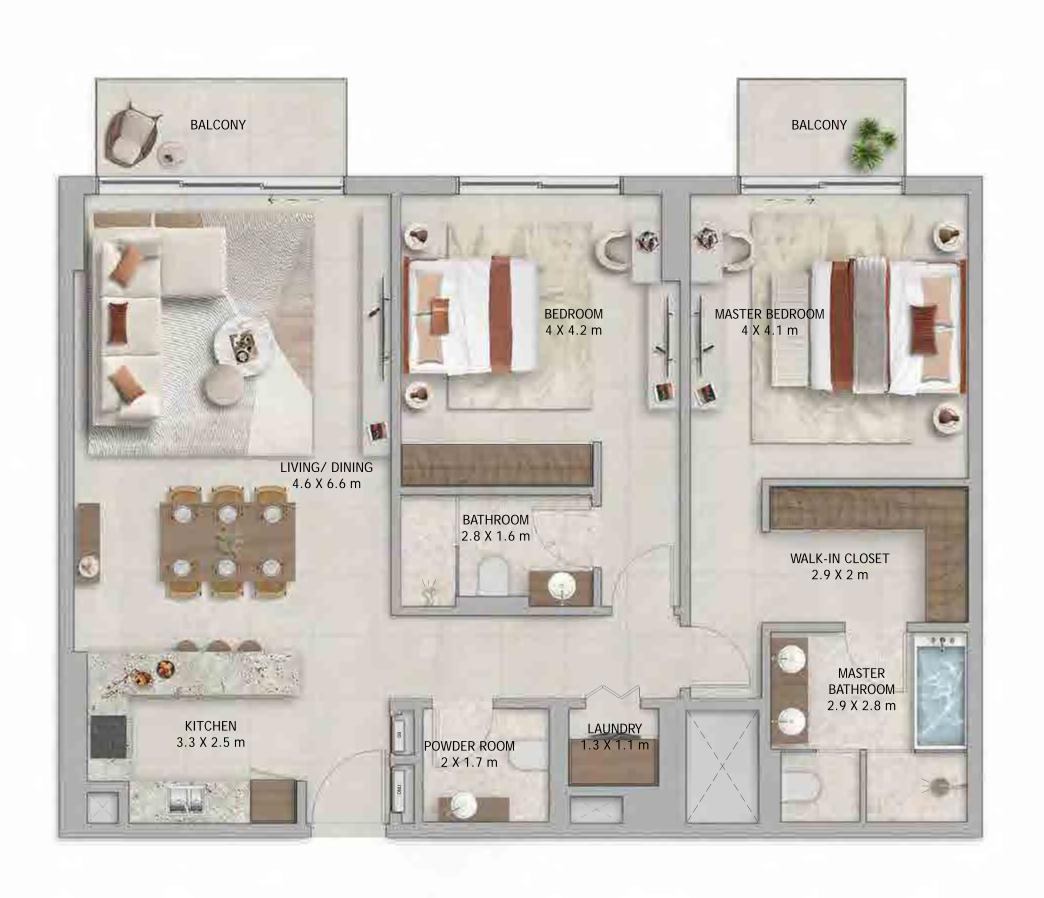

# 2 BEDROOM (MIDDLE UNIT)

Average GFA (excluding balcony) 1,259sqft / 117sqm

# 2-BEDROOM (CORNER UNIT)

Average GFA (excluding balcony) 1,485sqft / 138sqm