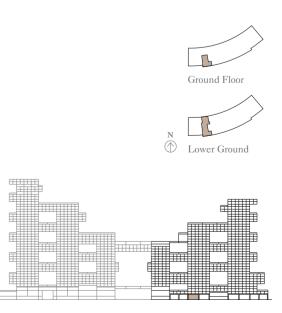

# The GARDEN SUITES

An exclusive number of Garden Suites have been designed to showcase the living experience at The Royal Atlantis. Set within two landscaped gardens and featuring a private pool and a variety of entertainment spaces, a true oasis of calm for you to call home. The interiors have been carefully crafted to provide a beautifully appointed, inviting living space that will be your home for years to come.

| Total Area | 328.74 sq m | 3,539 sq ft |
|------------|-------------|-------------|
| Balcony    | 46.61 sq m  | 502 sq ft   |
| Garden     | 528.65 sq m | 5,690 sq ft |

Unit: TH5

#### Ground Floor

#### Basement

#### Lower Ground