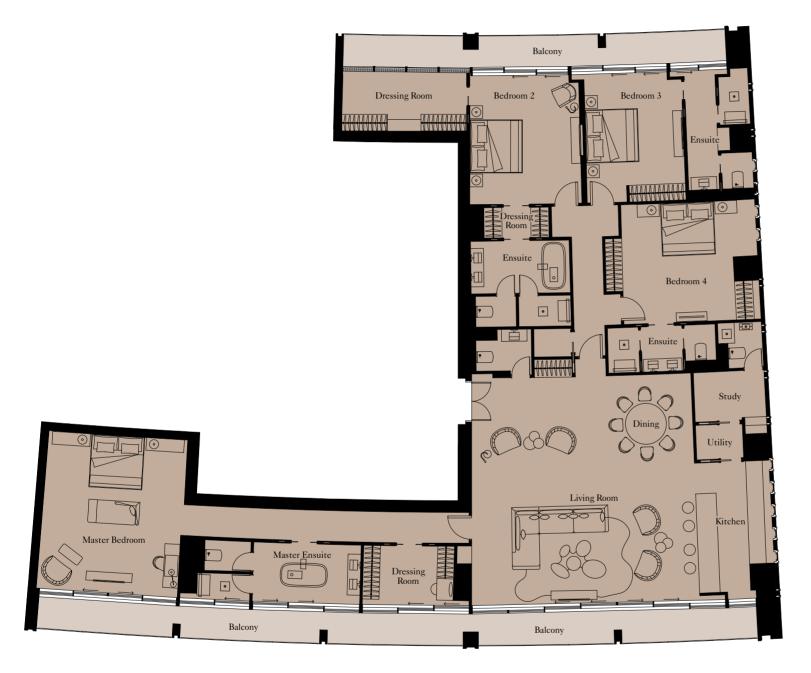

# The GARDEN SUITES

An exclusive number of Garden Suites have been designed to showcase the living experience at The Royal Atlantis. Set within two landscaped gardens and featuring a private pool and a variety of entertainment spaces, a true oasis of calm for you to call home. The interiors have been carefully crafted to provide a beautifully appointed, inviting living space that will be your home for years to come.

| Total Area | 560.07 sq m | 6,029 sq ft |
|------------|-------------|-------------|
| Balcony    | 127.30 sq m | 1,370 sq ft |
| Gardens    | 658.18 sq m | 7,085 sq ft |

Unit: TH8