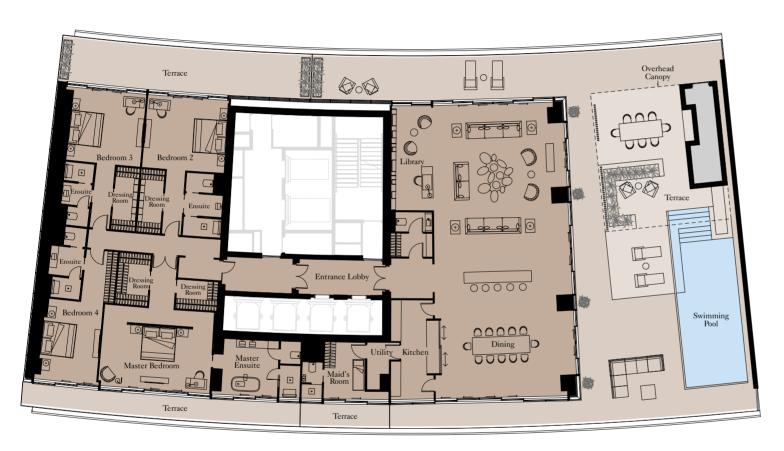

**Unit:** 2803

Lower level View towards the ocean

View towards The Palm

339.87 sq m 3,658 sq ft Total Area 501 sq ft 46.55 sq m Balcony Terrace 479.77 sq m 5,164 sq ft

Upper level View towards the ocean

View towards The Palm

Upper Level 29

**Unit:** 810

Lower level

View towards the ocean

View towards The Palm

N

 Total Area
 354.01 sq m
 3,811 sq ft

 Balcony
 49.02 sq m
 528 sq ft