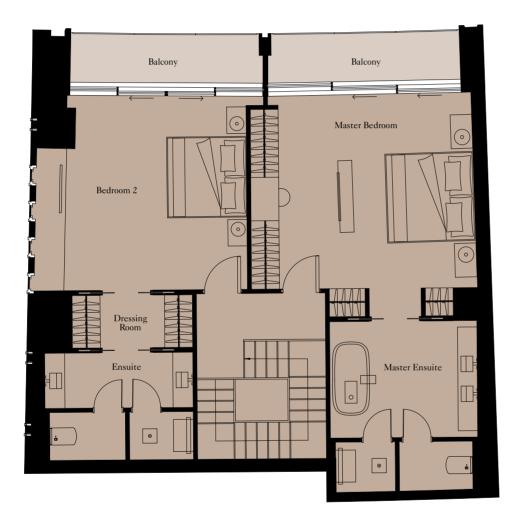

# The Signature RESIDENCES

The Signature Residences are an exclusive collection of superior homes ranging from three to five bedrooms. Every Residence boasts dual aspect views of the Dubai skyline and the ocean from stunning outdoor spaces.

### 4 BEDROOM SIGNATURE RESIDENCE | TYPE 3

Units: 1002, 1104, 1204, 1802, 1903, 2002, 2601, 2702

View towards the ocean

View towards The Palm

| Kitchen        | 5,415mm x 2,710mm | 17'9" x 8'11"   |
|----------------|-------------------|-----------------|
| Living Room    | 4,815mm x 8,780mm | 15'10" x 28'10" |
| Dining         | 3,075mm x 8,670mm | 10'1" x 28'5"   |
| Master Bedroom | 5,530mm x 5,025mm | 18'2" x 16'6"   |
| Bedroom 2      | 5,220mm x 4,690mm | 17'2" x 15'5"   |
| Bedroom 3      | 5,210mm x 3,615mm | 17'1" x 11'10"  |
| Bedroom 4      | 5,205mm x 4,215mm | 17'1" x 13'10"  |
| Study          | 4,800mm x 5,500mm | 15'9" x 18'1"   |
| Maid's Room    | 2,170mm x 3,525mm | 7'1" x 11'7"    |
|                |                   |                 |