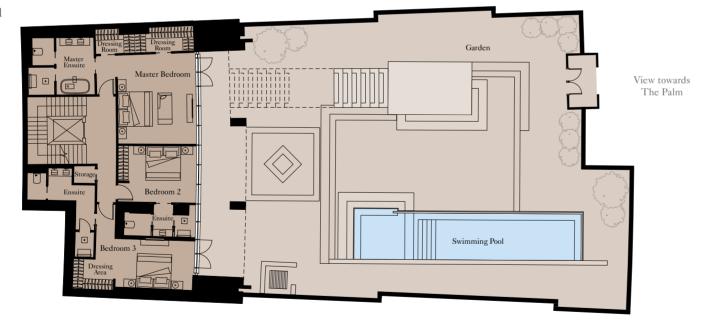

# The GARDEN SUITES

An exclusive number of Garden Suites have been designed to showcase the living experience at The Royal Atlantis. Set within two landscaped gardens and featuring a private pool and a variety of entertainment spaces, a true oasis of calm for you to call home. The interiors have been carefully crafted to provide a beautifully appointed, inviting living space that will be your home for years to come.

| Total Area | 328.74 sq m | 3,539 sq ft |
|------------|-------------|-------------|
| Balcony    | 46.61 sq m  | 502 sq ft   |
| Garden     | 528.65 sq m | 5,690 sq ft |

Unit: TH5