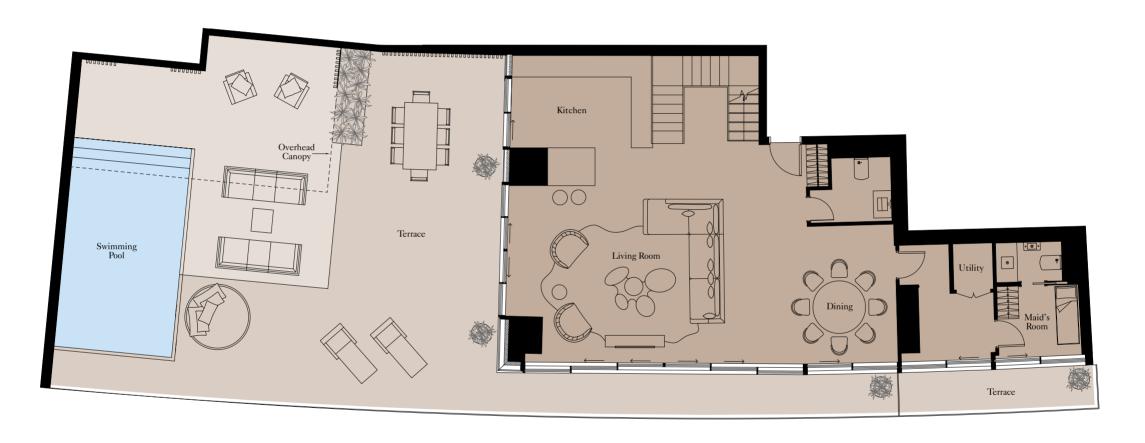

# The Signature RESIDENCES

The Signature Residences are an exclusive collection of superior homes ranging from three to five bedrooms. Every Residence boasts dual aspect views of the Dubai skyline and the ocean from stunning outdoor spaces.

# The SKY COURTS

The Sky Courts will delight and inspire you. These homes are truly remarkable, with vast elevated terraces featuring dramatic pools, areas for entertaining and dining spaces overlooking the ocean and Dubai's skyline. With a sophisticated design palette and up to four bedrooms, they are ideal for your family, lovers of entertaining or those who crave private luxury.