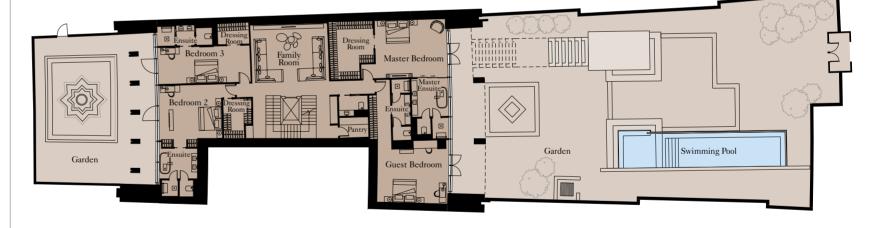

#### Lower Ground

| Family Room    | 4,605mm x 6,700mm | 15'1" x 22'0"   |
|----------------|-------------------|-----------------|
| Master Bedroom | 5,790mm x 5,560mm | 19'0" x 18'3"   |
| Bedroom 2      | 7,135mm x 4,190mm | 23'5" x 13'9"   |
| Bedroom 3      | 7,165mm x 3,745mm | 23'6" x 12'3"   |
| Guest Bedroom  | 6,995mm x 3,635mm | 22'11" x 11'11" |

#### Lower Ground

| Family Room    | 4,095mm x 7,130mm | 13'5" x 23'5"  |
|----------------|-------------------|----------------|
| Master Bedroom | 5,810mm x 7,080mm | 19'1" x 23'3"  |
| Bedroom 2      | 7,125mm x 4,070mm | 23'5" x 13'4"  |
| Bedroom 3      | 7,085mm x 4,210mm | 23'3" x 13'10" |
| Guest Bedroom  | 7,170mm x 3,355mm | 23'6" x 11'0"  |

#### Lower Ground

| Family Room    | 6,695mm x 5,040mm | 22'0" x 16'7"  |
|----------------|-------------------|----------------|
| Master Bedroom | 6,240mm x 5,015mm | 20'6" x 16'6"  |
| Bedroom 2      | 5,465mm x 4,730mm | 17'11" x 15'6" |
| Bedroom 3      | 8,025mm x 3,185mm | 26'4" x 10'5"  |
| Guest Bedroom  | 6,195mm x 5,450mm | 20'4" x 17'11" |

#### Lower Ground

| Family Room    | 4,600mm x 6,700mm | 15'1" x 22'0"  |
|----------------|-------------------|----------------|
| Master Bedroom | 5,850mm x 5,635mm | 19'2" x 18'6"  |
| Bedroom 2      | 7,140mm x 4,205mm | 23'5" x 13'10" |
| Bedroom 3      | 7,625mm x 4,005mm | 23'10" x 13'2" |
| Guest Bedroom  | 7,060mm x 3,635mm | 23'2" x 11'11" |

#### Lower Ground

| Family Room    | 4,600mm x 6,700mm | 15'1" x 22'0"  |
|----------------|-------------------|----------------|
| Master Bedroom | 5,850mm x 5,635mm | 19'2" x 18'6"  |
| Bedroom 2      | 7,140mm x 4,205mm | 23'5" x 13'10" |
| Bedroom 3      | 7,265mm x 4,005mm | 23'10" x 13'2" |
| Guest Bedroom  | 7,060mm x 3,635mm | 23'2" x 11'11" |

#### Lower Ground

| Family Room    | 6,695mm x 5,040mm | 22'0" x 16'7" |
|----------------|-------------------|---------------|
| Master Bedroom | 6,240mm x 5,015mm | 20'6" x 16'6" |
| Bedroom 2      | 5,575mm x 4,730mm | 18'3" x 15'6" |
| Bedroom 3      | 8,155mm x 3,185mm | 26'9" x 10'5" |
| Guest Bedroom  | 7,550mm x 4,610mm | 24'9" x 15'1" |