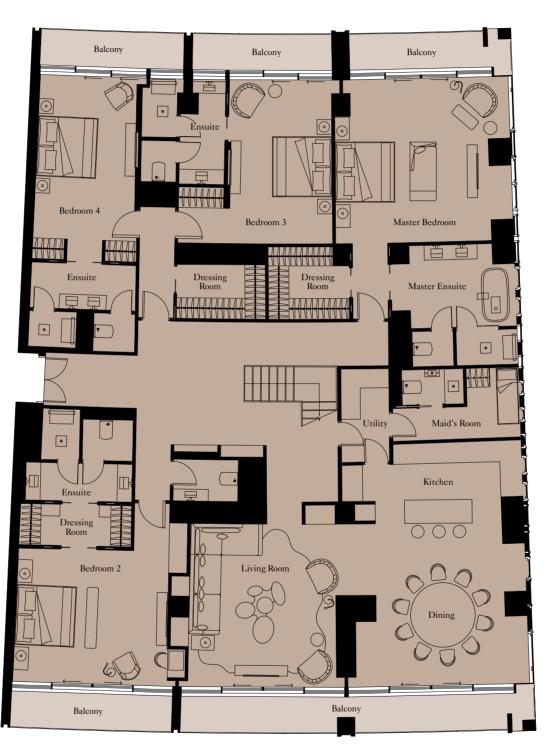

# The Signature RESIDENCES

The Signature Residences are an exclusive collection of superior homes ranging from three to five bedrooms. Every Residence boasts dual aspect views of the Dubai skyline and the ocean from stunning outdoor spaces.

| Total Area | 340.00 sq m | 3,660 sq ft |
|------------|-------------|-------------|
| Balcony    | 46.52 sq m  | 501 sq ft   |

**Units:** 1003, 1105, 1205, 1803, 1904, 2003, 2602, 2703

View towards the ocean

View towards The Palm

| Kitchen        | 3,480mm x 3,590mm | 11'5" x 11'9"   |
|----------------|-------------------|-----------------|
| Living Room    | 9,500mm x 7,210mm | 31'2" x 23'8"   |
| Dining         | 4,675mm x 3,720mm | 15'4" x 12'2"   |
| Master Bedroom | 5,470mm x 5,440mm | 17'11" x 17'10" |
| Bedroom 2      | 5,305mm x 4,790mm | 17'5" x 15'9"   |
| Bedroom 3      | 5,305mm x 4,045mm | 17'5" x 13'3"   |
| Bedroom 4      | 5,305mm x 3,315mm | 17'5" x 10'10"  |
| Maid's Room    | 2,515mm x 2,325mm | 8'3" x 7'7"     |
|                |                   |                 |