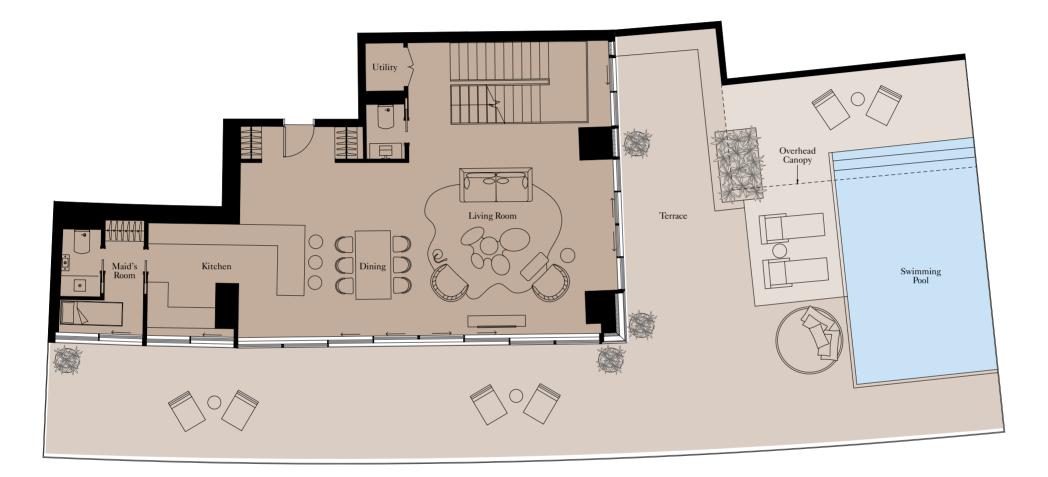

### 4 BEDROOM SIGNATURE RESIDENCE | TYPE 3

Units: 1002, 1104, 1204, 1802, 1903, 2002, 2601, 2702

View towards the ocean

View towards The Palm

| Kitchen        | 5,415mm x 2,710mm | 17'9" x 8'11"   |
|----------------|-------------------|-----------------|
| Living Room    | 4,815mm x 8,780mm | 15'10" x 28'10" |
| Dining         | 3,075mm x 8,670mm | 10'1" x 28'5"   |
| Master Bedroom | 5,530mm x 5,025mm | 18'2" x 16'6"   |
| Bedroom 2      | 5,220mm x 4,690mm | 17'2" x 15'5"   |
| Bedroom 3      | 5,210mm x 3,615mm | 17'1" x 11'10"  |
| Bedroom 4      | 5,205mm x 4,215mm | 17'1" x 13'10"  |
| Study          | 4,800mm x 5,500mm | 15'9" x 18'1"   |
| Maid's Room    | 2,170mm x 3,525mm | 7'1" x 11'7"    |
|                |                   |                 |