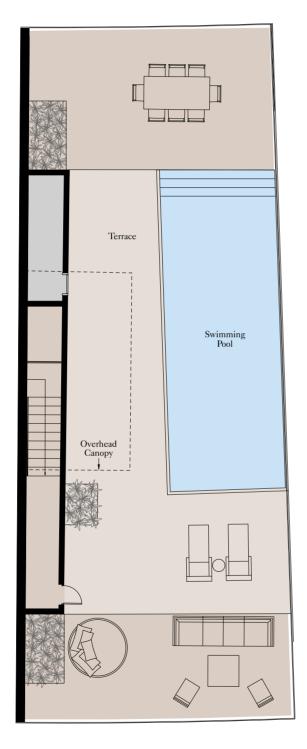

# The SKY COURTS

The Sky Courts will delight and inspire you. These homes are truly remarkable, with vast elevated terraces featuring dramatic pools, areas for entertaining and dining spaces overlooking the ocean and Dubai's skyline. With a sophisticated design palette and up to four bedrooms, they are ideal for your family, lovers of entertaining or those who crave private luxury.

| Total Area | 133.73 sq m | 1,439 sq ft |
|------------|-------------|-------------|
| Terrace    | 293.00 sq m | 3,153 sq ft |

N Level 4