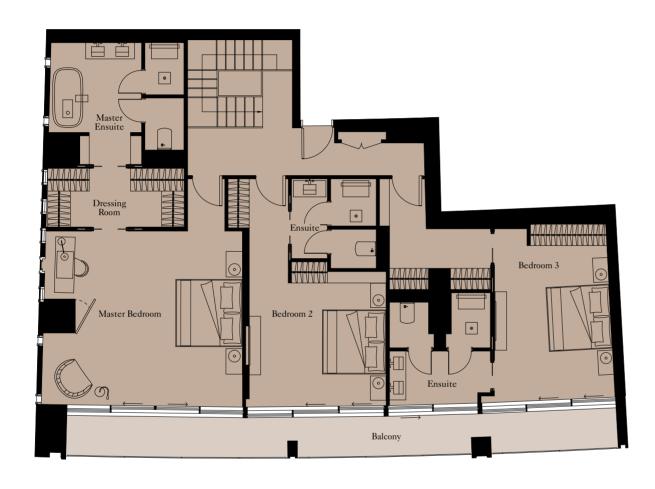

# The Signature RESIDENCES

The Signature Residences are an exclusive collection of superior homes ranging from three to five bedrooms. Every Residence boasts dual aspect views of the Dubai skyline and the ocean from stunning outdoor spaces.

# The SKY COURTS

The Sky Courts will delight and inspire you. These homes are truly remarkable, with vast elevated terraces featuring dramatic pools, areas for entertaining and dining spaces overlooking the ocean and Dubai's skyline. With a sophisticated design palette and up to four bedrooms, they are ideal for your family, lovers of entertaining or those who crave private luxury.