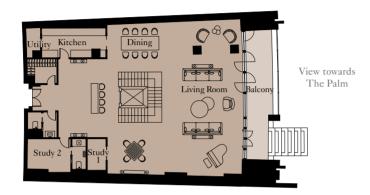

View towards The Palm

| Kitchen        | 3,480mm x 3,590mm | 11'5" x 11'9"   |
|----------------|-------------------|-----------------|
| Living Room    | 9,500mm x 7,210mm | 31'2" x 23'8"   |
| Dining         | 4,675mm x 3,720mm | 15'4" x 12'2"   |
| Master Bedroom | 5,470mm x 5,440mm | 17'11" x 17'10" |
| Bedroom 2      | 5,305mm x 4,790mm | 17'5" x 15'9"   |
| Bedroom 3      | 5,305mm x 4,045mm | 17'5" x 13'3"   |
| Bedroom 4      | 5,305mm x 3,315mm | 17'5" x 10'10"  |
| Maid's Room    | 2,515mm x 2,325mm | 8'3" x 7'7"     |
|                |                   |                 |