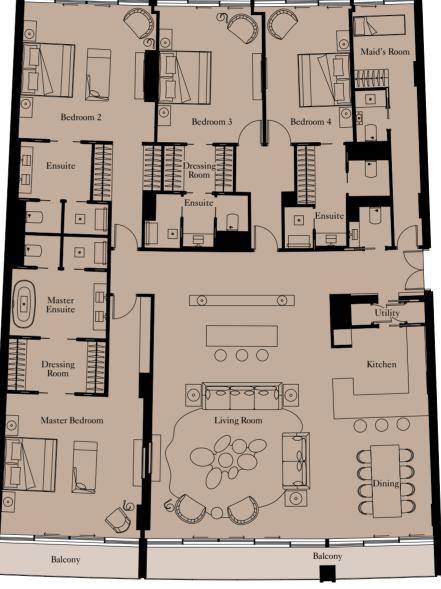

### 4 BEDROOM SIGNATURE RESIDENCE | TYPE 3

Units: 1002, 1104, 1204, 1802, 1903, 2002, 2601, 2702

View towards the ocean

View towards The Palm

| Kitchen        | 5,415mm x 2,710mm | 17'9" x 8'11"   |
|----------------|-------------------|-----------------|
| Living Room    | 4,815mm x 8,780mm | 15'10" x 28'10" |
| Dining         | 3,075mm x 8,670mm | 10'1" x 28'5"   |
| Master Bedroom | 5,530mm x 5,025mm | 18'2" x 16'6"   |
| Bedroom 2      | 5,220mm x 4,690mm | 17'2" x 15'5"   |
| Bedroom 3      | 5,210mm x 3,615mm | 17'1" x 11'10"  |
| Bedroom 4      | 5,205mm x 4,215mm | 17'1" x 13'10"  |
| Study          | 4,800mm x 5,500mm | 15'9" x 18'1"   |
| Maid's Room    | 2,170mm x 3,525mm | 7'1" x 11'7"    |
|                |                   |                 |