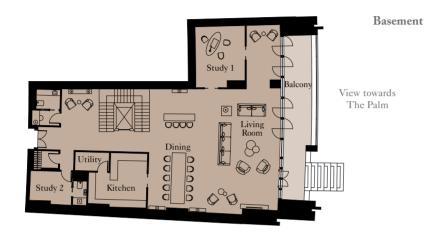

#### Basement

#### Ground Floor

| Kitchen     | 5,785mm x 2,900mm  | 19'0" x 9'6"  |
|-------------|--------------------|---------------|
| Living Room | 5,675mm x 13,230mm | 18'7" x 43'4  |
| Dining      | 5,715mm x 4,300mm  | 18'9" x 14'1  |
| Study 1     | 3,335mm x 2,830mm  | 10'11" x 9'3" |
| Study 2     | 3,575mm x 2,460mm  | 11'9" x 8'1"  |
|             |                    |               |