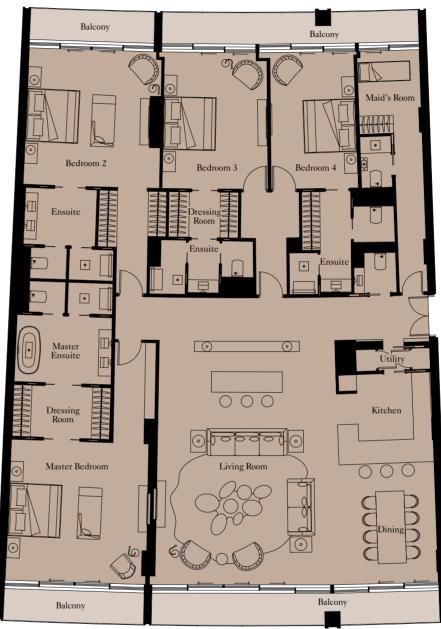

View towards The Palm

| Kitchen        | 3,480mm x 3,590mm | 11'5" x 11'9"   |
|----------------|-------------------|-----------------|
| Living Room    | 9,500mm x 7,210mm | 31'2" x 23'8"   |
| Dining         | 4,675mm x 3,720mm | 15'4" x 12'2"   |
| Master Bedroom | 5,470mm x 5,440mm | 17'11" x 17'10" |
| Bedroom 2      | 5,305mm x 4,790mm | 17'5" x 15'9"   |
| Bedroom 3      | 5,305mm x 4,045mm | 17'5" x 13'3"   |
| Bedroom 4      | 5,305mm x 3,315mm | 17'5" x 10'10"  |
| Maid's Room    | 2,515mm x 2,325mm | 8'3" x 7'7"     |
|                |                   |                 |