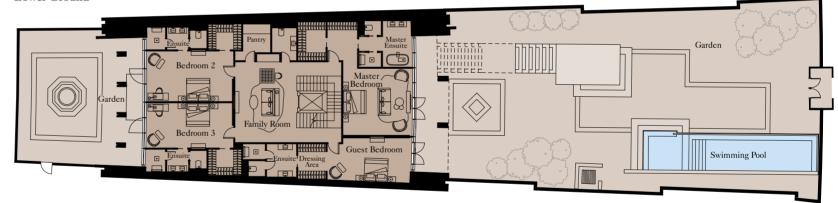

#### Lower Ground

| Family Room    | 4,605mm x 6,700mm | 15'1" x 22'0"   |
|----------------|-------------------|-----------------|
| Master Bedroom | 5,790mm x 5,560mm | 19'0" x 18'3"   |
| Bedroom 2      | 7,135mm x 4,190mm | 23'5" x 13'9"   |
| Bedroom 3      | 7,165mm x 3,745mm | 23'6" x 12'3"   |
| Guest Bedroom  | 6,995mm x 3,635mm | 22'11" x 11'11" |

Unit: TH7

| Total Area | 563.21 sq m | 6,062 sq f |
|------------|-------------|------------|
| Balcony    | 119.80 sq m | 1,290 sq f |
| Gardens    | 691.44 sq m | 7,442 sq f |