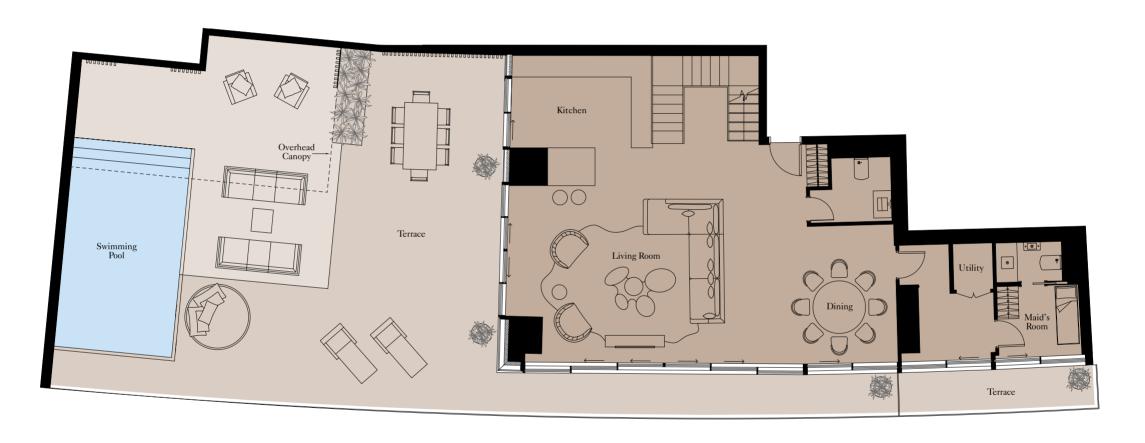

# The Signature RESIDENCES

The Signature Residences are an exclusive collection of superior homes ranging from three to five bedrooms. Every Residence boasts dual aspect views of the Dubai skyline and the ocean from stunning outdoor spaces.

View towards The Palm

| Kitchen        | 3,480mm x 3,590mm | 11'5" x 11'9"   |
|----------------|-------------------|-----------------|
| Living Room    | 9,500mm x 7,210mm | 31'2" x 23'8"   |
| Dining         | 4,675mm x 3,720mm | 15'4" x 12'2"   |
| Master Bedroom | 5,470mm x 5,440mm | 17'11" x 17'10" |
| Bedroom 2      | 5,305mm x 4,790mm | 17'5" x 15'9"   |
| Bedroom 3      | 5,305mm x 4,045mm | 17'5" x 13'3"   |
| Bedroom 4      | 5,305mm x 3,315mm | 17'5" x 10'10"  |
| Maid's Room    | 2,515mm x 2,325mm | 8'3" x 7'7"     |
|                |                   |                 |