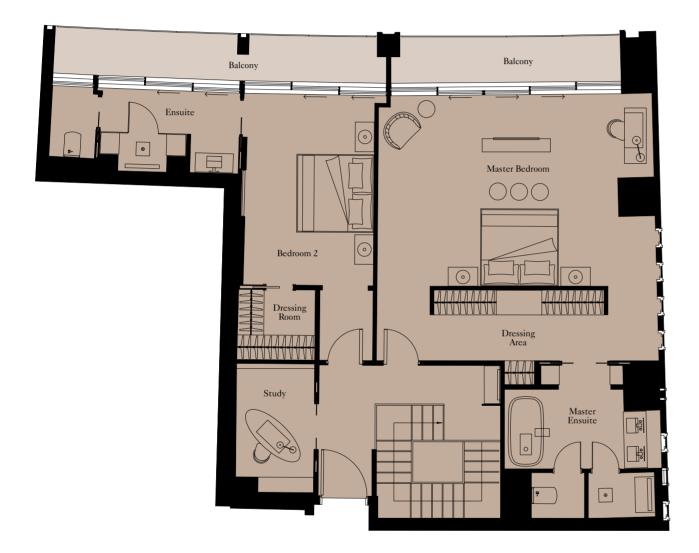

# The Signature RESIDENCES

The Signature Residences are an exclusive collection of superior homes ranging from three to five bedrooms. Every Residence boasts dual aspect views of the Dubai skyline and the ocean from stunning outdoor spaces.

| Total Area | 340.00 sq m | 3,660 sq ft |
|------------|-------------|-------------|
| Balcony    | 46.52 sq m  | 501 sq ft   |

**Units:** 1003, 1105, 1205, 1803, 1904, 2003, 2602, 2703

View towards the ocean

View towards The Palm

| Kitchen        | 3,480mm x 3,590mm | 11'5" x 11'9"   |
|----------------|-------------------|-----------------|
| Living Room    | 9,500mm x 7,210mm | 31'2" x 23'8"   |
| Dining         | 4,675mm x 3,720mm | 15'4" x 12'2"   |
| Master Bedroom | 5,470mm x 5,440mm | 17'11" x 17'10" |
| Bedroom 2      | 5,305mm x 4,790mm | 17'5" x 15'9"   |
| Bedroom 3      | 5,305mm x 4,045mm | 17'5" x 13'3"   |
| Bedroom 4      | 5,305mm x 3,315mm | 17'5" x 10'10"  |
| Maid's Room    | 2,515mm x 2,325mm | 8'3" x 7'7"     |
|                |                   |                 |