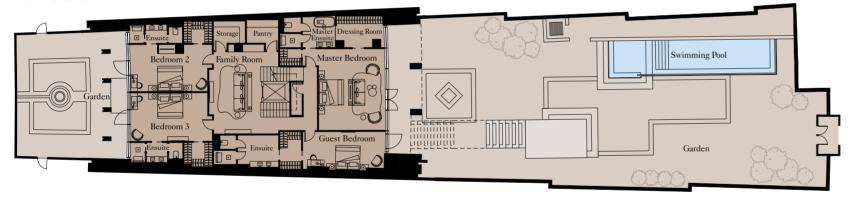

#### Ground Floor

| Kitchen     | 5,785mm x 2,900mm  | 19'0" x 9'6"  |
|-------------|--------------------|---------------|
| Living Room | 5,675mm x 13,230mm | 18'7" x 43'4  |
| Dining      | 5,715mm x 4,300mm  | 18'9" x 14'1  |
| Study 1     | 3,335mm x 2,830mm  | 10'11" x 9'3" |
| Study 2     | 3,575mm x 2,460mm  | 11'9" x 8'1"  |
|             |                    |               |

#### Lower Ground

| Family Room    | 4,605mm x 6,700mm | 15'1" x 22'0"   |
|----------------|-------------------|-----------------|
| Master Bedroom | 5,790mm x 5,560mm | 19'0" x 18'3"   |
| Bedroom 2      | 7,135mm x 4,190mm | 23'5" x 13'9"   |
| Bedroom 3      | 7,165mm x 3,745mm | 23'6" x 12'3"   |
| Guest Bedroom  | 6,995mm x 3,635mm | 22'11" x 11'11" |

Unit: TH7

| Total Area | 563.21 sq m | 6,062 sq f |
|------------|-------------|------------|
| Balcony    | 119.80 sq m | 1,290 sq f |
| Gardens    | 691.44 sq m | 7,442 sq f |

#### Ground Floor

| Kitchen     | 5,535mm x 2,490mm  | 18'2" x 8'2"  |
|-------------|--------------------|---------------|
| Living Room | 7,105mm x 13,490mm | 23'4" x 44'3" |
| Dining      | 4,700mm x 4,260mm  | 15'5" x 14'0" |
| Study 1     | 1,610mm x 2,720mm  | 5'3" x 8'11"  |
| Study 2     | 3,730mm x 2,885mm  | 12'3" x 9'6"  |

#### Lower Ground

| Family Room    | 4,095mm x 7,130mm | 13'5" x 23'5"  |
|----------------|-------------------|----------------|
| Master Bedroom | 5,810mm x 7,080mm | 19'1" x 23'3"  |
| Bedroom 2      | 7,125mm x 4,070mm | 23'5" x 13'4"  |
| Bedroom 3      | 7,085mm x 4,210mm | 23'3" x 13'10" |
| Guest Bedroom  | 7,170mm x 3,355mm | 23'6" x 11'0"  |

| Total Area | 619.17 sq m | 6,665 sq ft |
|------------|-------------|-------------|
| Balcony    | 140.44 sq m | 1,512 sq ft |
| Gardens    | 743.72 sq m | 8,005 sq ft |

Unit: TH6