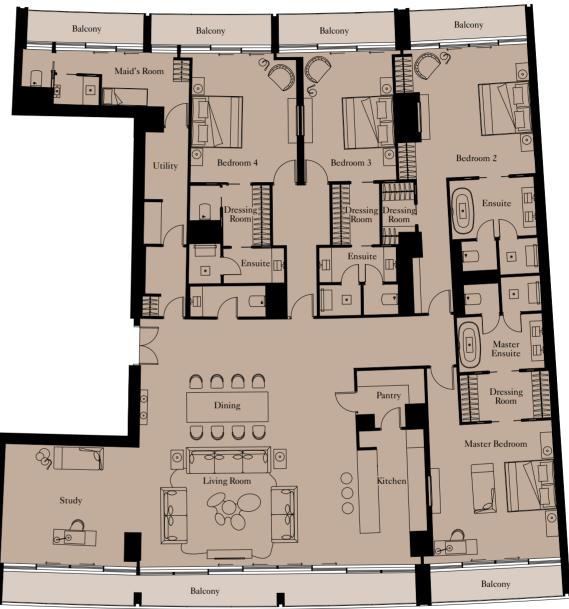

# The Signature RESIDENCES

The Signature Residences are an exclusive collection of superior homes ranging from three to five bedrooms. Every Residence boasts dual aspect views of the Dubai skyline and the ocean from stunning outdoor spaces.

View towards The Palm

| Kitchen        | 3,480mm x 3,590mm | 11'5" x 11'9"   |
|----------------|-------------------|-----------------|
| Living Room    | 9,500mm x 7,210mm | 31'2" x 23'8"   |
| Dining         | 4,675mm x 3,720mm | 15'4" x 12'2"   |
| Master Bedroom | 5,470mm x 5,440mm | 17'11" x 17'10" |
| Bedroom 2      | 5,305mm x 4,790mm | 17'5" x 15'9"   |
| Bedroom 3      | 5,305mm x 4,045mm | 17'5" x 13'3"   |
| Bedroom 4      | 5,305mm x 3,315mm | 17'5" x 10'10"  |
| Maid's Room    | 2,515mm x 2,325mm | 8'3" x 7'7"     |
|                |                   |                 |