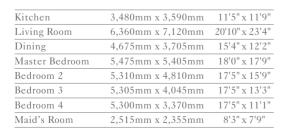

View towards The Palm

| Kitchen        | 3,480mm x 3,590mm | 11'5" x 11'9"   |
|----------------|-------------------|-----------------|
| Living Room    | 9,500mm x 7,210mm | 31'2" x 23'8"   |
| Dining         | 4,675mm x 3,720mm | 15'4" x 12'2"   |
| Master Bedroom | 5,470mm x 5,440mm | 17'11" x 17'10" |
| Bedroom 2      | 5,305mm x 4,790mm | 17'5" x 15'9"   |
| Bedroom 3      | 5,305mm x 4,045mm | 17'5" x 13'3"   |
| Bedroom 4      | 5,305mm x 3,315mm | 17'5" x 10'10"  |
| Maid's Room    | 2,515mm x 2,325mm | 8'3" x 7'7"     |
|                |                   |                 |