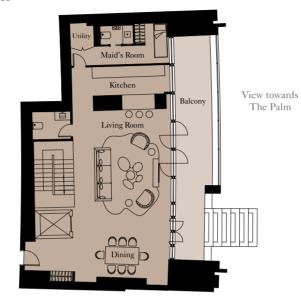

View towards The Palm

| Kitchen        | 3,480mm x 3,590mm | 11'5" x 11'9"   |
|----------------|-------------------|-----------------|
| Living Room    | 9,500mm x 7,210mm | 31'2" x 23'8"   |
| Dining         | 4,675mm x 3,720mm | 15'4" x 12'2"   |
| Master Bedroom | 5,470mm x 5,440mm | 17'11" x 17'10" |
| Bedroom 2      | 5,305mm x 4,790mm | 17'5" x 15'9"   |
| Bedroom 3      | 5,305mm x 4,045mm | 17'5" x 13'3"   |
| Bedroom 4      | 5,305mm x 3,315mm | 17'5" x 10'10"  |
| Maid's Room    | 2,515mm x 2,325mm | 8'3" x 7'7"     |
|                |                   |                 |