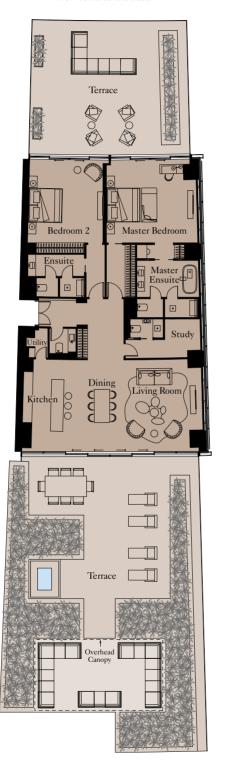

### 4 BEDROOM SIGNATURE RESIDENCE | TYPE 3

Units: 1002, 1104, 1204, 1802, 1903, 2002, 2601, 2702

View towards the ocean

View towards The Palm

| Kitchen        | 5,415mm x 2,710mm | 17'9" x 8'11"   |
|----------------|-------------------|-----------------|
| Living Room    | 4,815mm x 8,780mm | 15'10" x 28'10" |
| Dining         | 3,075mm x 8,670mm | 10'1" x 28'5"   |
| Master Bedroom | 5,530mm x 5,025mm | 18'2" x 16'6"   |
| Bedroom 2      | 5,220mm x 4,690mm | 17'2" x 15'5"   |
| Bedroom 3      | 5,210mm x 3,615mm | 17'1" x 11'10"  |
| Bedroom 4      | 5,205mm x 4,215mm | 17'1" x 13'10"  |
| Study          | 4,800mm x 5,500mm | 15'9" x 18'1"   |
| Maid's Room    | 2,170mm x 3,525mm | 7'1" x 11'7"    |
|                |                   |                 |