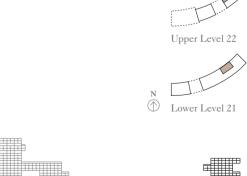

# The SKY COURTS

The Sky Courts will delight and inspire you. These homes are truly remarkable, with vast elevated terraces featuring dramatic pools, areas for entertaining and dining spaces overlooking the ocean and Dubai's skyline. With a sophisticated design palette and up to four bedrooms, they are ideal for your family, lovers of entertaining or those who crave private luxury.

| Total Area | 133.73 sq m | 1,439 sq ft |
|------------|-------------|-------------|
| Terrace    | 293.00 sq m | 3,153 sq ft |

N Level 4