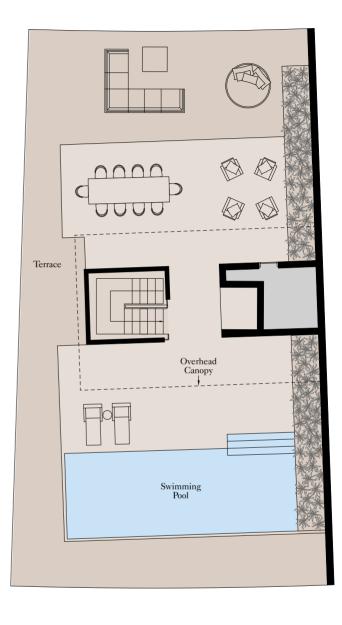

# The SKY COURTS

The Sky Courts will delight and inspire you. These homes are truly remarkable, with vast elevated terraces featuring dramatic pools, areas for entertaining and dining spaces overlooking the ocean and Dubai's skyline. With a sophisticated design palette and up to four bedrooms, they are ideal for your family, lovers of entertaining or those who crave private luxury.

#### SKY COURTS/TERRACES/GARDENS

Refer to individual floor plans for layouts of Residences with sky courts or terraces.

- Double glazed floor-to-ceiling windows with sliding doors to balconies and terraces
- Stone flooring to terraces/balconies
- Steel and glass balustrades
- Specialist lighting
- Sky Courts/Terraces to feature an elevated, multi-level swimming pool with canopies over selected areas