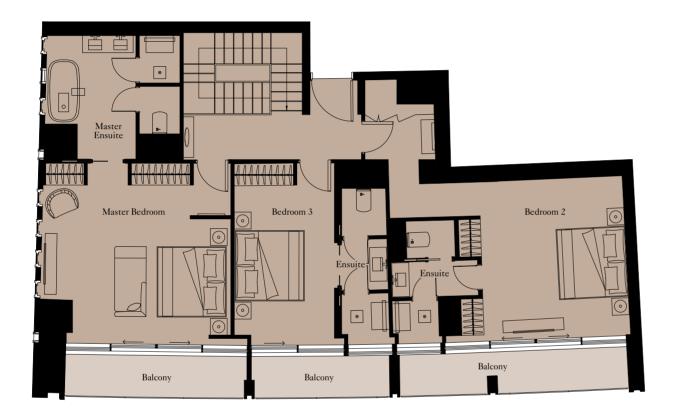

**Unit:** 2803

Lower level View towards the ocean

View towards The Palm

339.87 sq m 3,658 sq ft Total Area 501 sq ft 46.55 sq m Balcony Terrace 479.77 sq m 5,164 sq ft

Upper level View towards the ocean

View towards The Palm

View towards The Palm

Upper Level 26

N Lower Level 25

Computer generated image of a typical upgraded interior at The Royal Atlantis Residences