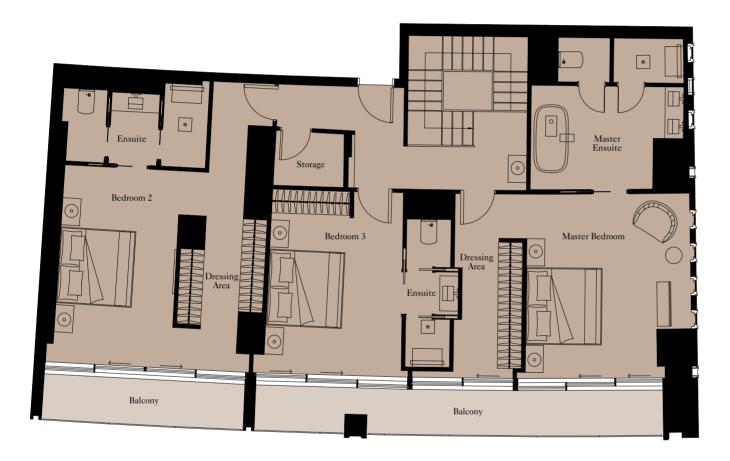

# The Signature RESIDENCES

The Signature Residences are an exclusive collection of superior homes ranging from three to five bedrooms. Every Residence boasts dual aspect views of the Dubai skyline and the ocean from stunning outdoor spaces.

### 4 BEDROOM SIGNATURE RESIDENCE | TYPE 3

Units: 1002, 1104, 1204, 1802, 1903, 2002, 2601, 2702

View towards the ocean

View towards The Palm

| Kitchen        | 5,415mm x 2,710mm | 17'9" x 8'11"   |
|----------------|-------------------|-----------------|
| Living Room    | 4,815mm x 8,780mm | 15'10" x 28'10" |
| Dining         | 3,075mm x 8,670mm | 10'1" x 28'5"   |
| Master Bedroom | 5,530mm x 5,025mm | 18'2" x 16'6"   |
| Bedroom 2      | 5,220mm x 4,690mm | 17'2" x 15'5"   |
| Bedroom 3      | 5,210mm x 3,615mm | 17'1" x 11'10"  |
| Bedroom 4      | 5,205mm x 4,215mm | 17'1" x 13'10"  |
| Study          | 4,800mm x 5,500mm | 15'9" x 18'1"   |
| Maid's Room    | 2,170mm x 3,525mm | 7'1" x 11'7"    |
|                |                   |                 |