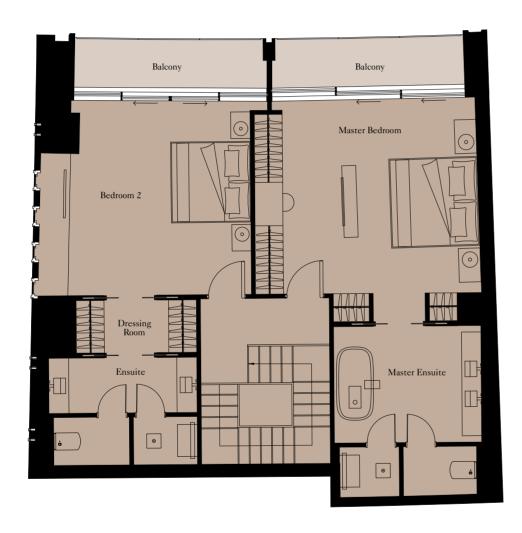

# The Signature RESIDENCES

The Signature Residences are an exclusive collection of superior homes ranging from three to five bedrooms. Every Residence boasts dual aspect views of the Dubai skyline and the ocean from stunning outdoor spaces.

### 4 BEDROOM SIGNATURE RESIDENCE | TYPE 3

Units: 1002, 1104, 1204, 1802, 1903, 2002, 2601, 2702

View towards the ocean

View towards The Palm

| Kitchen        | 5,415mm x 2,710mm | 17'9" x 8'11"   |
|----------------|-------------------|-----------------|
| Living Room    | 4,815mm x 8,780mm | 15'10" x 28'10" |
| Dining         | 3,075mm x 8,670mm | 10'1" x 28'5"   |
| Master Bedroom | 5,530mm x 5,025mm | 18'2" x 16'6"   |
| Bedroom 2      | 5,220mm x 4,690mm | 17'2" x 15'5"   |
| Bedroom 3      | 5,210mm x 3,615mm | 17'1" x 11'10"  |
| Bedroom 4      | 5,205mm x 4,215mm | 17'1" x 13'10"  |
| Study          | 4,800mm x 5,500mm | 15'9" x 18'1"   |
| Maid's Room    | 2,170mm x 3,525mm | 7'1" x 11'7"    |
|                |                   |                 |