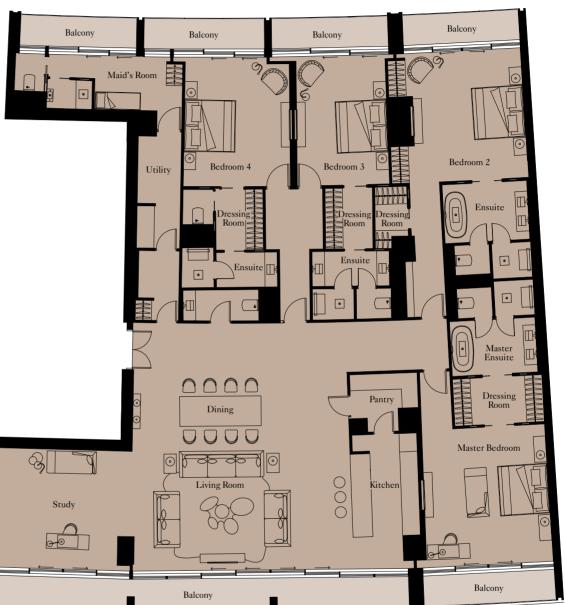

### 4 BEDROOM SIGNATURE RESIDENCE | TYPE 3

Units: 1002, 1104, 1204, 1802, 1903, 2002, 2601, 2702

View towards the ocean

View towards The Palm

| Kitchen        | 5,415mm x 2,710mm | 17'9" x 8'11"   |
|----------------|-------------------|-----------------|
| Living Room    | 4,815mm x 8,780mm | 15'10" x 28'10" |
| Dining         | 3,075mm x 8,670mm | 10'1" x 28'5"   |
| Master Bedroom | 5,530mm x 5,025mm | 18'2" x 16'6"   |
| Bedroom 2      | 5,220mm x 4,690mm | 17'2" x 15'5"   |
| Bedroom 3      | 5,210mm x 3,615mm | 17'1" x 11'10"  |
| Bedroom 4      | 5,205mm x 4,215mm | 17'1" x 13'10"  |
| Study          | 4,800mm x 5,500mm | 15'9" x 18'1"   |
| Maid's Room    | 2,170mm x 3,525mm | 7'1" x 11'7"    |
|                |                   |                 |