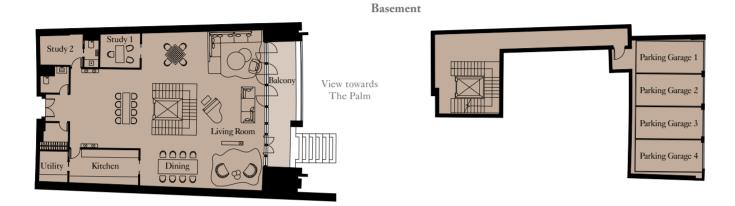

490mm | 20'9" x 34'5  |
| Dining      | 5,140mm x 10,325mm | 16'10" x 33'1 |
| Study 1     | 3,155mm x 4,630mm  | 10'4" x 15'2  |
| Study 2     | 3,640mm x 2,585mm  | 11'11" x 8'6" |
|             |                    |               |

#### Lower Ground

| Family Room    | 6,695mm x 5,040mm | 22'0" x 16'7"  |
|----------------|-------------------|----------------|
| Master Bedroom | 6,240mm x 5,015mm | 20'6" x 16'6"  |
| Bedroom 2      | 5,465mm x 4,730mm | 17'11" x 15'6" |
| Bedroom 3      | 8,025mm x 3,185mm | 26'4" x 10'5"  |
| Guest Bedroom  | 6,195mm x 5,450mm | 20'4" x 17'11" |



Unit: TH1



| Total Area | 623.48 sq m | 6,711 sq ft |
|------------|-------------|-------------|
| Balcony    | 127.31 sq m | 1,370 sq ft |
| Gardens    | 659.49 sq m | 7,099 sq ft |

**Ground Floor** 



#### Lower Ground



#### Ground Floor

| Kitchen     | 5,785mm x 2,900mm  | 19'0" x 9'6"  |
|-------------|--------------------|---------------|
| Living Room | 5,675mm x 13,230mm | 18'7" x 43'4" |
| Dining      | 5,715mm x 4,300mm  | 18'9" x 14'1" |
| Study 1     | 2,830mm x 3,335mm  | 9'3" x 10'11" |
| Study 2     | 2,460mm x 3,575mm  | 8'1" x 11'9"  |

#### Lower Ground

| Family Room    | 4,600mm x 6,700mm | 15'1" x 22'0"  |
|----------------|-------------------|----------------|
| Master Bedroom | 5,850mm x 5,635mm | 19'2" x 18'6"  |
| Bedroom 2      | 7,140mm x 4,205mm | 23'5" x 13'10" |
| Bedroom 3      | 7,625mm x 4,005mm | 23'10" x 13'2" |
| Guest Bedroom  | 7,060mm x 3,635mm | 23'2" x 11'11" |





| Total Area | 627.31 sq m | 6,752 sq ft |
|------------|-------------|--------