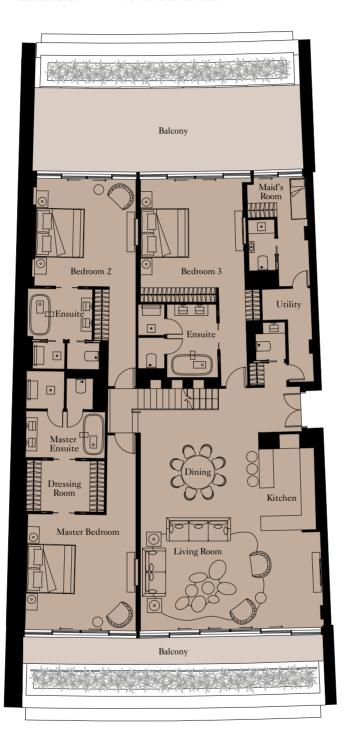

# The Signature RESIDENCES

The Signature Residences are an exclusive collection of superior homes ranging from three to five bedrooms. Every Residence boasts dual aspect views of the Dubai skyline and the ocean from stunning outdoor spaces.

View towards The Palm

| Kitchen        | 3,480mm x 3,590mm | 11'5" x 11'9"   |
|----------------|-------------------|-----------------|
| Living Room    | 9,500mm x 7,210mm | 31'2" x 23'8"   |
| Dining         | 4,675mm x 3,720mm | 15'4" x 12'2"   |
| Master Bedroom | 5,470mm x 5,440mm | 17'11" x 17'10" |
| Bedroom 2      | 5,305mm x 4,790mm | 17'5" x 15'9"   |
| Bedroom 3      | 5,305mm x 4,045mm | 17'5" x 13'3"   |
| Bedroom 4      | 5,305mm x 3,315mm | 17'5" x 10'10"  |
| Maid's Room    | 2,515mm x 2,325mm | 8'3" x 7'7"     |
|                |                   |                 |