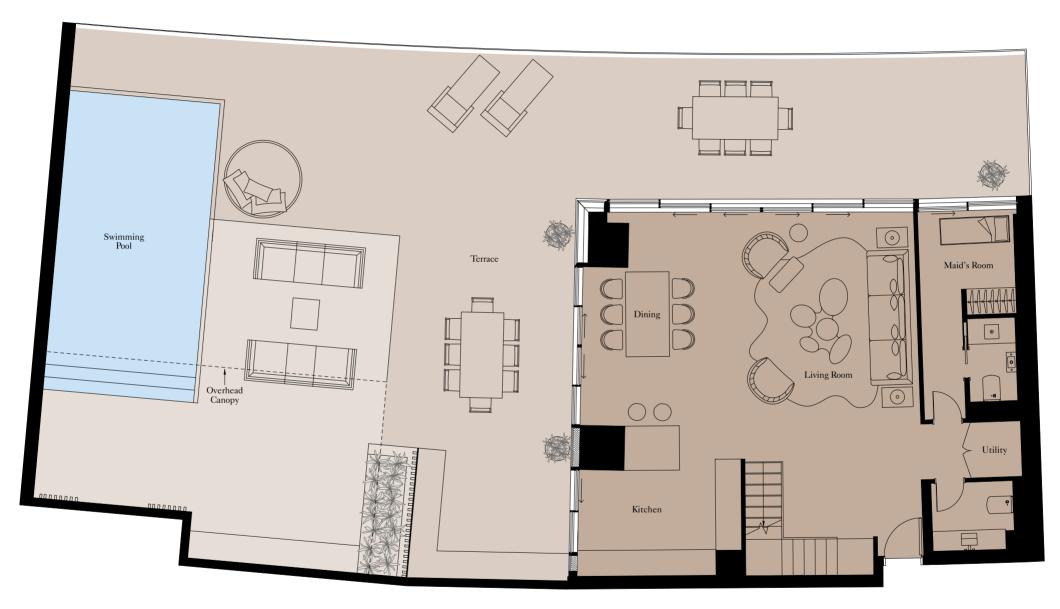

# The SKY COURTS

The Sky Courts will delight and inspire you. These homes are truly remarkable, with vast elevated terraces featuring dramatic pools, areas for entertaining and dining spaces overlooking the ocean and Dubai's skyline. With a sophisticated design palette and up to four bedrooms, they are ideal for your family, lovers of entertaining or those who crave private luxury.