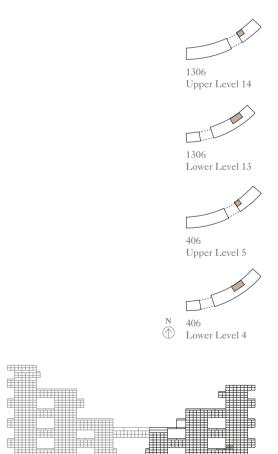

|        | 1304<br>Upper Level 14 |
|--------|------------------------|
|        |                        |
|        | 1304<br>Lower Level 13 |
|        |                        |
|        | 404<br>Upper Level 5   |
|        |                        |
| N<br>① | 404<br>Lower Level 4   |
|        |                        |

**Units:** 406, 1306

Lower Level View towards the ocean

| Kitchen     | 3,710mm x 3,460mm | 12'2" x 11'4" |
|-------------|-------------------|---------------|
| Living Room | 6,230mm x 5,065mm | 20'5" x 16'7" |
| Dining      | 5,395mm x 3,355mm | 17'8" x 11'0" |
| Maid's Room | 2,000mm x 2,415mm | 6'7" x 7'11"  |

N

 Total Area
 218.23 sq m
 2,349 sq ft

 Balcony
 14.50 sq m
 156 sq ft

 Terrace
 201.07 sq m
 2,164 sq ft