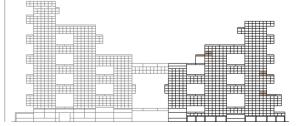

Levels 26, 27

Levels 18, 19, 20

① Levels 10, 11, 12

**Unit:** 3402

View towards the ocean

| Kitchen        | 5,370mm x 2,650mm | 17'7" x 8'8"  |
|----------------|-------------------|---------------|
| Living Room    | 7,045mm x 8,855mm | 23'1" x 29'1" |
| Dining         | 3,530mm x 3,375mm | 11'7" x 11'1" |
| Master Bedroom | 6,155mm x 5,495mm | 20'2" x 18'0" |
| Bedroom 2      | 5,035mm x 4,280mm | 16'6" x 14'0" |
| Bedroom 3      | 4,385mm x 3,800mm | 14'4" x 12'6" |
| Bedroom 4      | 4,665mm x 5,250mm | 15'4" x 17'3" |
| Study          | 1,940mm x 2,770mm | 6'4" x 9'1"   |

Levels 26, 27

Levels 18, 19, 20

① Levels 10, 11, 12

**Unit:** 3401

View towards the ocean

| Kitchen        | 5,580mm x 2,650mm | 18'3" x 8'8"  |
|----------------|-------------------|---------------|
| Living Room    | 6,495mm x 5,505mm | 21'4" x 18'1" |
| Dining         | 6,520mm x 5,235mm | 21'5" x 17'2" |
| Master Bedroom | 7,380mm x 4,590mm | 24'3" x 15'1" |
| Bedroom 2      | 5,995mm x 5,255mm | 19'8" x 17'3" |
| Bedroom 3      | 6,000mm x 4,805mm | 19'8" x 15'9" |
| Bedroom 4      | 4,165mm x 5,630mm | 13'8" x 18'6" |
| Study          | 3,090mm x 2,830mm | 10'2" x 9'3"  |
| Maid's Room    | 2,220mm x 2,480mm | 7'3" x 8'2"   |