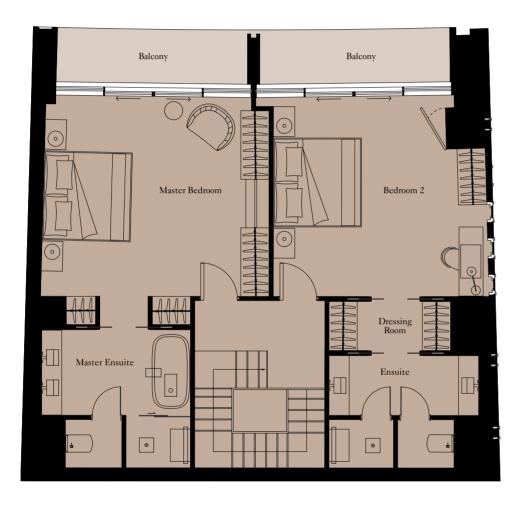

## 2 BEDROOM SKY COURT | TYPE 1

**Unit:** 401

View towards the ocean

View towards The Palm

| Kitchen        | 2,370mm x 2,670mm | 8'11" x 8'8"  |
|----------------|-------------------|---------------|
| Living Room    | 4,000mm x 4,105mm | 13'1" x 13'6" |
| Dining         | 4,105mm x 2,436mm | 13'6" x 8'0"  |
| Master Bedroom | 4,085mm x 4,775mm | 13'5" x 15'8" |
| Bedroom 2      | 4,585mm x 3,765mm | 15'1" x 12'4" |