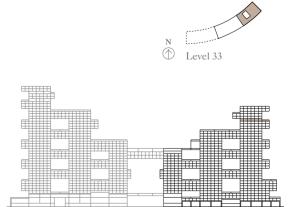

## 4 BEDROOM PENTHOUSE | TYPE 1

**Units:** 2901

View towards the ocean

View towards The Palm

| Kitchen        | 6,000mm x 2,600mm  | 19'8" x 8'6"   |
|----------------|--------------------|----------------|
| Living/Dining  | 8,200mm x 17,800mm | 26'11" x 58'6" |
| Library        | 6,300mm x 2,300mm  | 20'8" x 7'6"   |
| Master Bedroom | 4,800mm x 6,700mm  | 15'9" x 22'0"  |
| Bedroom 2      | 4,300mm x 5,000mm  | 14'2" x 16'5"  |
| Bedroom 3      | 4,300mm x 4,600mm  | 14'2" x 15'1"  |
| Bedroom 4      | 4,800mm x 3,600mm  | 15'9" x 11'10" |
| Maid's Room    | 3,300mm x 2,500mm  | 10'10" x 8'2"  |
|                |                    |                |

## 4 BEDROOM PENTHOUSE | TYPE 2

**Units:** 3301

| Total Area | 500.75 sq m | 5,390 sq ft |
|------------|-------------|-------------|
| Terrace    | 458.46 sq m | 4,935 sq ft |

View towards the ocean

View towards The Palm

| Kitchen        | 6,000mm x 2,600mm  | 19'8" x 8'6"   |
|----------------|--------------------|----------------|
| Living/Dining  | 8,200mm x 17,800mm | 26'11" x 58'6" |
| Library        | 6,300mm x 2,300mm  | 20'8" x 7'6"   |
| Master Bedroom | 4,800mm x 6,700mm  | 15'9" x 22'0"  |
| Bedroom 2      | 4,300mm x 5,000mm  | 14'2" x 16'5"  |
| Bedroom 3      | 4,300mm x 4,600mm  | 14'2" x 15'1"  |
| Bedroom 4      | 4,800mm x 3,600mm  | 15'9" x 11'10" |
| Maid's Room    | 3,300mm x 2,500mm  | 10'10" x 8'2"  |
|                |                    |                |

| Total Area | 540.75 sq m | 5,821 sq ft |
|------------|-------------|-------------|
| Terrace    | 419.75 sq m | 4,518 sq ft |