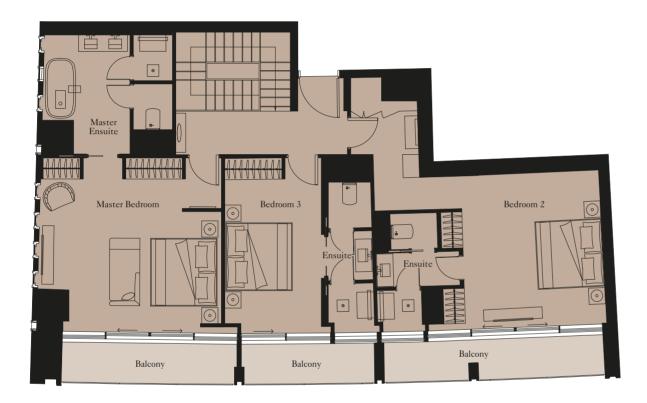

# The SKY COURTS

The Sky Courts will delight and inspire you. These homes are truly remarkable, with vast elevated terraces featuring dramatic pools, areas for entertaining and dining spaces overlooking the ocean and Dubai's skyline. With a sophisticated design palette and up to four bedrooms, they are ideal for your family, lovers of entertaining or those who crave private luxury.