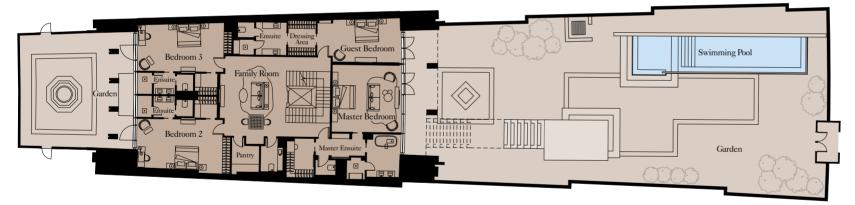

# The GARDEN SUITES

An exclusive number of Garden Suites have been designed to showcase the living experience at The Royal Atlantis. Set within two landscaped gardens and featuring a private pool and a variety of entertainment spaces, a true oasis of calm for you to call home. The interiors have been carefully crafted to provide a beautifully appointed, inviting living space that will be your home for years to come.