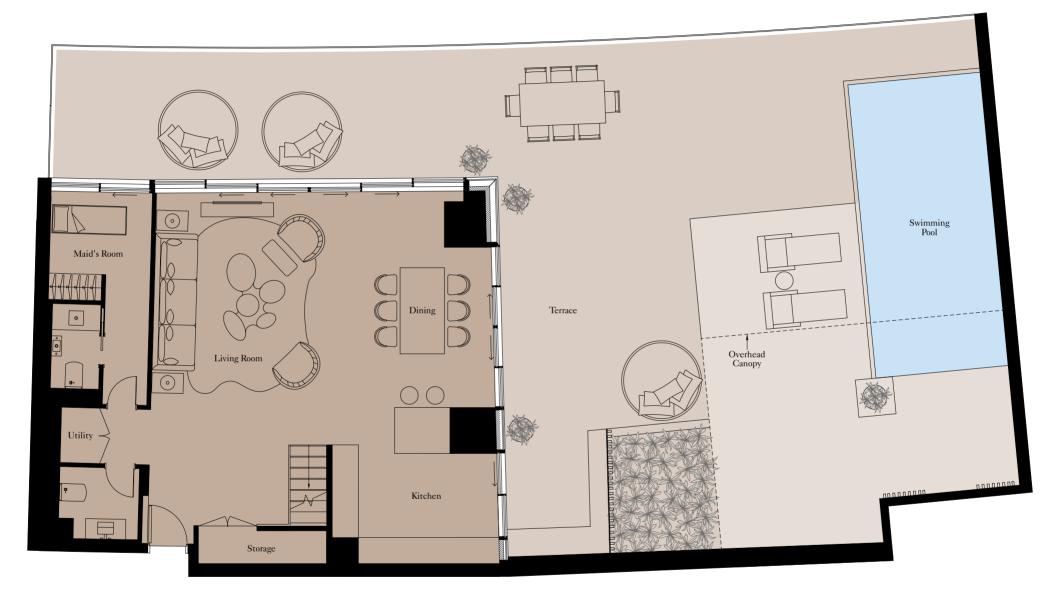

| Total Area | 133.73 sq m | 1,439 sq ft |
|------------|-------------|-------------|
| Terrace    | 293.00 sq m | 3,153 sq ft |

N Level 4

## 2 BEDROOM SKY COURT | TYPE 1

**Unit:** 401

View towards the ocean

View towards The Palm

| Kitchen        | 2,370mm x 2,670mm | 8'11" x 8'8"  |
|----------------|-------------------|---------------|
| Living Room    | 4,000mm x 4,105mm | 13'1" x 13'6" |
| Dining         | 4,105mm x 2,436mm | 13'6" x 8'0"  |
| Master Bedroom | 4,085mm x 4,775mm | 13'5" x 15'8" |
| Bedroom 2      | 4,585mm x 3,765mm | 15'1" x 12'4" |