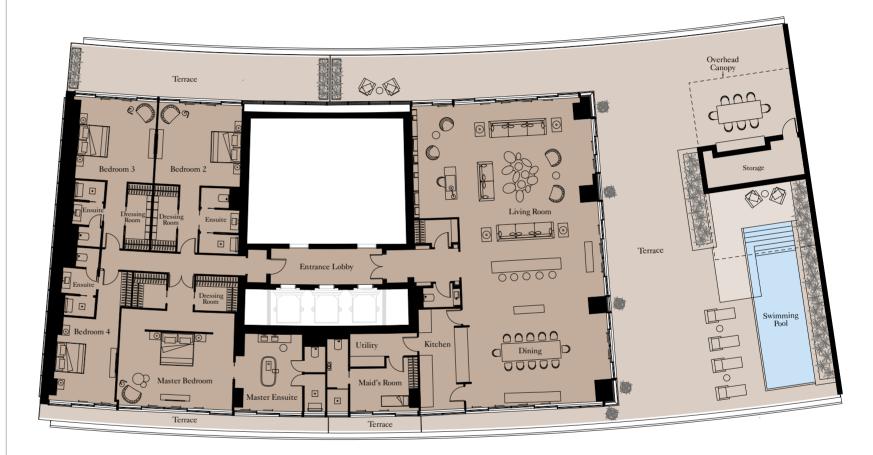

## 4 BEDROOM PENTHOUSE | TYPE 1

**Units:** 2901

View towards the ocean

View towards The Palm

| Kitchen        | 6,000mm x 2,600mm  | 19'8" x 8'6"   |
|----------------|--------------------|----------------|
| Living/Dining  | 8,200mm x 17,800mm | 26'11" x 58'6" |
| Library        | 6,300mm x 2,300mm  | 20'8" x 7'6"   |
| Master Bedroom | 4,800mm x 6,700mm  | 15'9" x 22'0"  |
| Bedroom 2      | 4,300mm x 5,000mm  | 14'2" x 16'5"  |
| Bedroom 3      | 4,300mm x 4,600mm  | 14'2" x 15'1"  |
| Bedroom 4      | 4,800mm x 3,600mm  | 15'9" x 11'10" |
| Maid's Room    | 3,300mm x 2,500mm  | 10'10" x 8'2"  |
|                |                    |                |

## 4 BEDROOM PENTHOUSE | TYPE 2

**Units:** 3301

| Total Area | 500.75 sq m | 5,390 sq ft |
|------------|-------------|-------------|
| Terrace    | 458.46 sq m | 4,935 sq ft |

View towards the ocean

View towards The Palm

| Kitchen        | 6,000mm x 2,600mm  | 19'8" x 8'6"   |
|----------------|--------------------|----------------|
| Living/Dining  | 8,200mm x 17,800mm | 26'11" x 58'6" |
| Library        | 6,300mm x 2,300mm  | 20'8" x 7'6"   |
| Master Bedroom | 4,800mm x 6,700mm  | 15'9" x 22'0"  |
| Bedroom 2      | 4,300mm x 5,000mm  | 14'2" x 16'5"  |
| Bedroom 3      | 4,300mm x 4,600mm  | 14'2" x 15'1"  |
| Bedroom 4      | 4,800mm x 3,600mm  | 15'9" x 11'10" |
| Maid's Room    | 3,300mm x 2,500mm  | 10'10" x 8'2"  |
|                |                    |                |

| Total Area | 540.75 sq m | 5,821 sq ft |
|------------|-------------|-------------|
| Terrace    | 419.75 sq m | 4,518 sq ft |