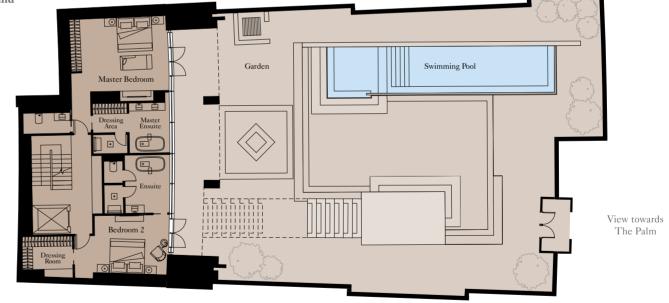

# The GARDEN SUITES

An exclusive number of Garden Suites have been designed to showcase the living experience at The Royal Atlantis. Set within two landscaped gardens and featuring a private pool and a variety of entertainment spaces, a true oasis of calm for you to call home. The interiors have been carefully crafted to provide a beautifully appointed, inviting living space that will be your home for years to come.

| Total Area | 328.74 sq m | 3,539 sq ft |
|------------|-------------|-------------|
| Balcony    | 46.61 sq m  | 502 sq ft   |
| Garden     | 528.65 sq m | 5,690 sq ft |

Unit: TH5