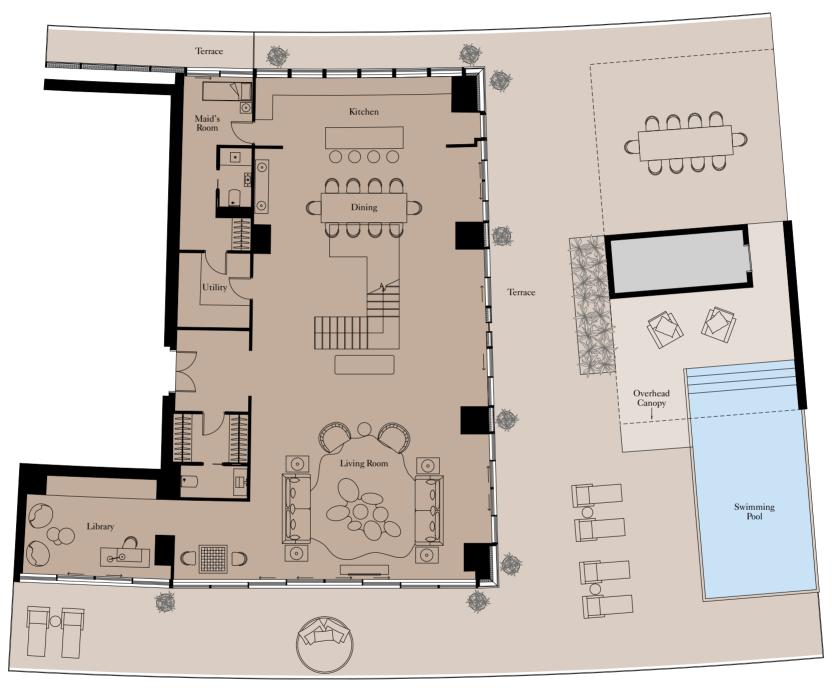

# The Signature RESIDENCES

The Signature Residences are an exclusive collection of superior homes ranging from three to five bedrooms. Every Residence boasts dual aspect views of the Dubai skyline and the ocean from stunning outdoor spaces.

View towards The Palm

| Kitchen        | 3,480mm x 3,590mm | 11'5" x 11'9"   |
|----------------|-------------------|-----------------|
| Living Room    | 9,500mm x 7,210mm | 31'2" x 23'8"   |
| Dining         | 4,675mm x 3,720mm | 15'4" x 12'2"   |
| Master Bedroom | 5,470mm x 5,440mm | 17'11" x 17'10" |
| Bedroom 2      | 5,305mm x 4,790mm | 17'5" x 15'9"   |
| Bedroom 3      | 5,305mm x 4,045mm | 17'5" x 13'3"   |
| Bedroom 4      | 5,305mm x 3,315mm | 17'5" x 10'10"  |
| Maid's Room    | 2,515mm x 2,325mm | 8'3" x 7'7"     |
|                |                   |                 |