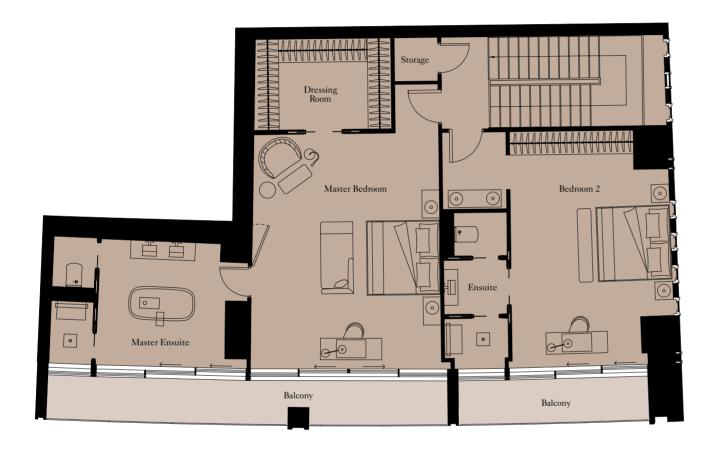

### 4 BEDROOM SIGNATURE RESIDENCE | TYPE 3

Units: 1002, 1104, 1204, 1802, 1903, 2002, 2601, 2702

View towards the ocean

View towards The Palm

| Kitchen        | 5,415mm x 2,710mm | 17'9" x 8'11"   |
|----------------|-------------------|-----------------|
| Living Room    | 4,815mm x 8,780mm | 15'10" x 28'10" |
| Dining         | 3,075mm x 8,670mm | 10'1" x 28'5"   |
| Master Bedroom | 5,530mm x 5,025mm | 18'2" x 16'6"   |
| Bedroom 2      | 5,220mm x 4,690mm | 17'2" x 15'5"   |
| Bedroom 3      | 5,210mm x 3,615mm | 17'1" x 11'10"  |
| Bedroom 4      | 5,205mm x 4,215mm | 17'1" x 13'10"  |
| Study          | 4,800mm x 5,500mm | 15'9" x 18'1"   |
| Maid's Room    | 2,170mm x 3,525mm | 7'1" x 11'7"    |
|                |                   |                 |