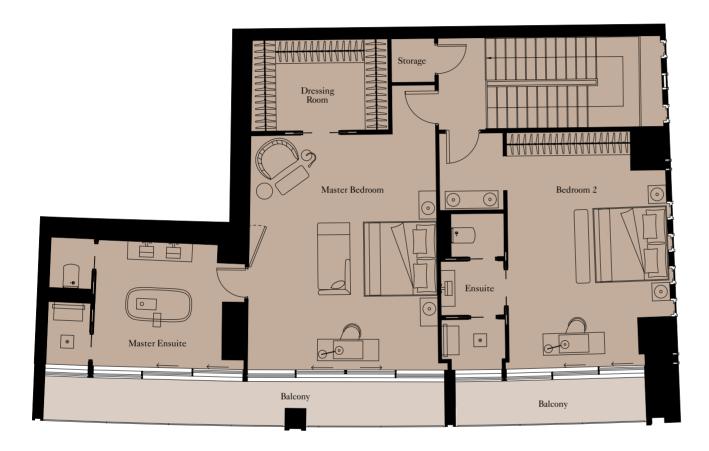

View towards The Palm

| Kitchen        | 3,480mm x 3,590mm | 11'5" x 11'9"   |
|----------------|-------------------|-----------------|
| Living Room    | 9,500mm x 7,210mm | 31'2" x 23'8"   |
| Dining         | 4,675mm x 3,720mm | 15'4" x 12'2"   |
| Master Bedroom | 5,470mm x 5,440mm | 17'11" x 17'10" |
| Bedroom 2      | 5,305mm x 4,790mm | 17'5" x 15'9"   |
| Bedroom 3      | 5,305mm x 4,045mm | 17'5" x 13'3"   |
| Bedroom 4      | 5,305mm x 3,315mm | 17'5" x 10'10"  |
| Maid's Room    | 2,515mm x 2,325mm | 8'3" x 7'7"     |
|                |                   |                 |