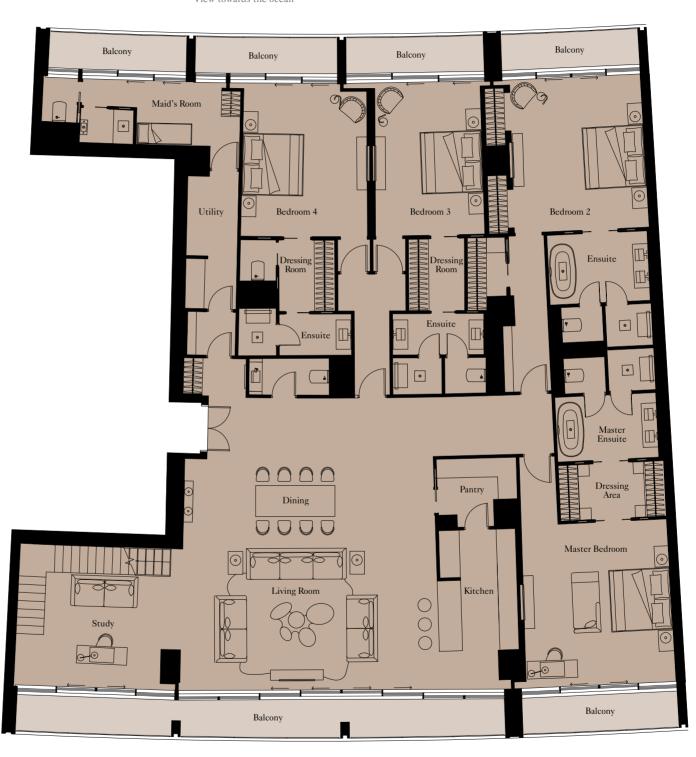

### 4 BEDROOM SIGNATURE RESIDENCE | TYPE 3

Units: 1002, 1104, 1204, 1802, 1903, 2002, 2601, 2702

View towards the ocean

View towards The Palm

| Kitchen        | 5,415mm x 2,710mm | 17'9" x 8'11"   |
|----------------|-------------------|-----------------|
| Living Room    | 4,815mm x 8,780mm | 15'10" x 28'10" |
| Dining         | 3,075mm x 8,670mm | 10'1" x 28'5"   |
| Master Bedroom | 5,530mm x 5,025mm | 18'2" x 16'6"   |
| Bedroom 2      | 5,220mm x 4,690mm | 17'2" x 15'5"   |
| Bedroom 3      | 5,210mm x 3,615mm | 17'1" x 11'10"  |
| Bedroom 4      | 5,205mm x 4,215mm | 17'1" x 13'10"  |
| Study          | 4,800mm x 5,500mm | 15'9" x 18'1"   |
| Maid's Room    | 2,170mm x 3,525mm | 7'1" x 11'7"    |
|                |                   |                 |