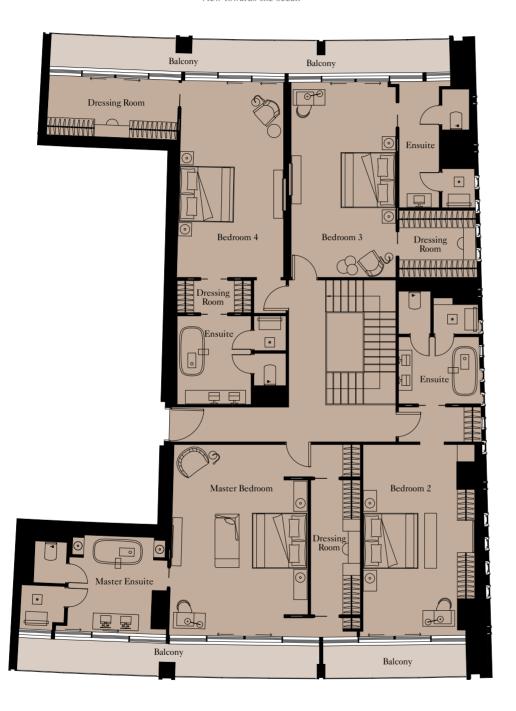

View towards The Palm

| Kitchen        | 3,480mm x 3,590mm | 11'5" x 11'9"   |
|----------------|-------------------|-----------------|
| Living Room    | 9,500mm x 7,210mm | 31'2" x 23'8"   |
| Dining         | 4,675mm x 3,720mm | 15'4" x 12'2"   |
| Master Bedroom | 5,470mm x 5,440mm | 17'11" x 17'10" |
| Bedroom 2      | 5,305mm x 4,790mm | 17'5" x 15'9"   |
| Bedroom 3      | 5,305mm x 4,045mm | 17'5" x 13'3"   |
| Bedroom 4      | 5,305mm x 3,315mm | 17'5" x 10'10"  |
| Maid's Room    | 2,515mm x 2,325mm | 8'3" x 7'7"     |
|                |                   |                 |