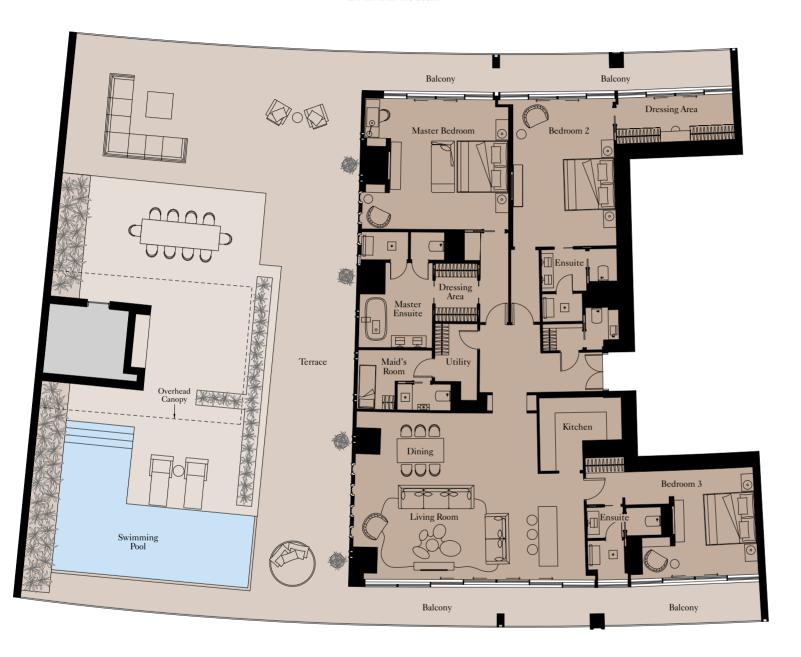

# The Signature RESIDENCES

The Signature Residences are an exclusive collection of superior homes ranging from three to five bedrooms. Every Residence boasts dual aspect views of the Dubai skyline and the ocean from stunning outdoor spaces.

| Total Area | 340.00 sq m | 3,660 sq ft |
|------------|-------------|-------------|
| Balcony    | 46.52 sq m  | 501 sq ft   |

**Units:** 1003, 1105, 1205, 1803, 1904, 2003, 2602, 2703

View towards the ocean

View towards The Palm

| Kitchen        | 3,480mm x 3,590mm | 11'5" x 11'9"   |
|----------------|-------------------|-----------------|
| Living Room    | 9,500mm x 7,210mm | 31'2" x 23'8"   |
| Dining         | 4,675mm x 3,720mm | 15'4" x 12'2"   |
| Master Bedroom | 5,470mm x 5,440mm | 17'11" x 17'10" |
| Bedroom 2      | 5,305mm x 4,790mm | 17'5" x 15'9"   |
| Bedroom 3      | 5,305mm x 4,045mm | 17'5" x 13'3"   |
| Bedroom 4      | 5,305mm x 3,315mm | 17'5" x 10'10"  |
| Maid's Room    | 2,515mm x 2,325mm | 8'3" x 7'7"     |
|                |                   |                 |