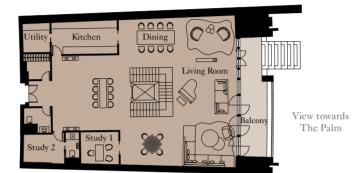

View towards The Palm

| Kitchen        | 3,480mm x 3,590mm | 11'5" x 11'9"   |
|----------------|-------------------|-----------------|
| Living Room    | 9,500mm x 7,210mm | 31'2" x 23'8"   |
| Dining         | 4,675mm x 3,720mm | 15'4" x 12'2"   |
| Master Bedroom | 5,470mm x 5,440mm | 17'11" x 17'10" |
| Bedroom 2      | 5,305mm x 4,790mm | 17'5" x 15'9"   |
| Bedroom 3      | 5,305mm x 4,045mm | 17'5" x 13'3"   |
| Bedroom 4      | 5,305mm x 3,315mm | 17'5" x 10'10"  |
| Maid's Room    | 2,515mm x 2,325mm | 8'3" x 7'7"     |
|                |                   |                 |

View towards The Palm

 Total Area
 340.43 sq m
 3,664 sq ft

 Balcony
 60.94 sq m
 656 sq ft

|  |  | N<br>① | Level 34 |  |
|--|--|--------|----------|--|
|  |  |        |          |  |

| Total Area | 383.08 sq m | 4,124 sq ft |
|------------|-------------|-------------|
| Balcony    | 61.83 sq m  | 666 sq ft   |