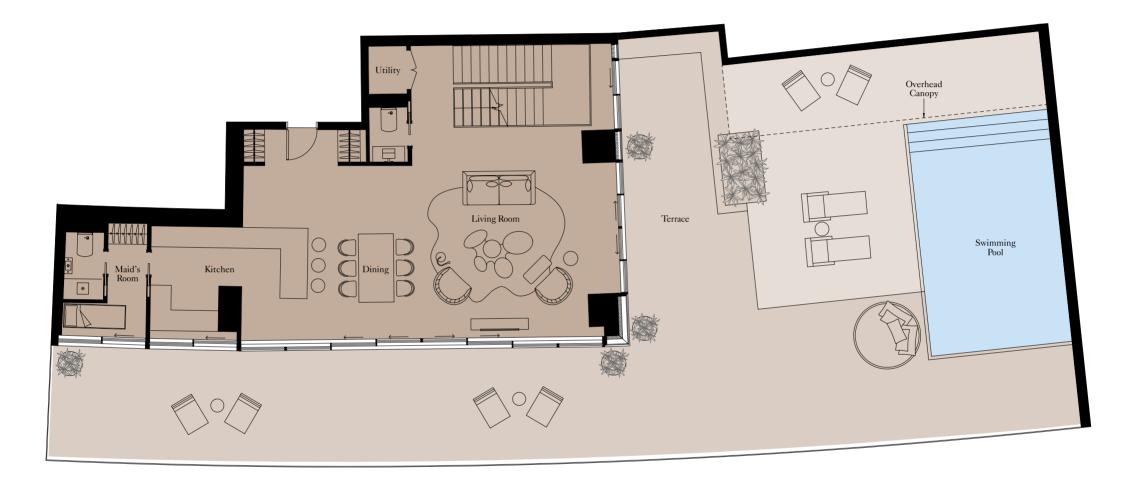

### 4 BEDROOM SIGNATURE RESIDENCE | TYPE 3

Units: 1002, 1104, 1204, 1802, 1903, 2002, 2601, 2702

View towards the ocean

View towards The Palm

| Kitchen        | 5,415mm x 2,710mm | 17'9" x 8'11"   |
|----------------|-------------------|-----------------|
| Living Room    | 4,815mm x 8,780mm | 15'10" x 28'10" |
| Dining         | 3,075mm x 8,670mm | 10'1" x 28'5"   |
| Master Bedroom | 5,530mm x 5,025mm | 18'2" x 16'6"   |
| Bedroom 2      | 5,220mm x 4,690mm | 17'2" x 15'5"   |
| Bedroom 3      | 5,210mm x 3,615mm | 17'1" x 11'10"  |
| Bedroom 4      | 5,205mm x 4,215mm | 17'1" x 13'10"  |
| Study          | 4,800mm x 5,500mm | 15'9" x 18'1"   |
| Maid's Room    | 2,170mm x 3,525mm | 7'1" x 11'7"    |
|                |                   |                 |