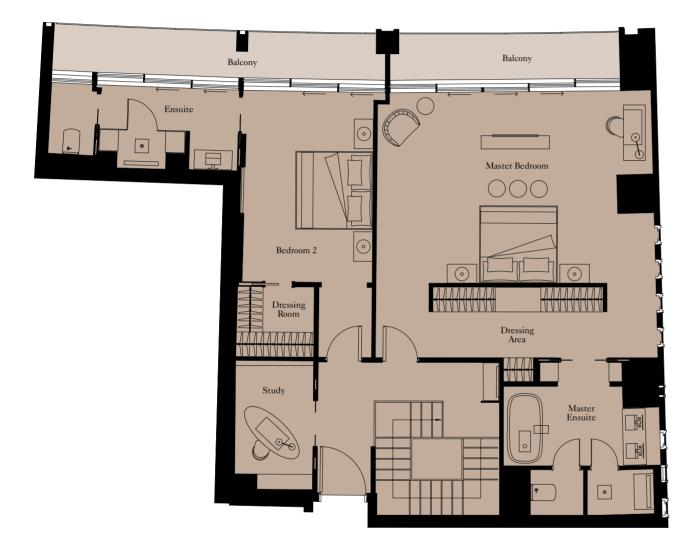

# The PENTHOUSES

The Penthouses at The Royal Atlantis are designed to be the ultimate home. The feeling here is one of awe-inspiring opulence and design perfection, drawing you back home time and time again. Be greeted by spectacular views of the ocean and the Dubai skyline, watch incredible sunsets from the terrace and entertain in the vast dining spaces as you look out over your dramatic pool. Your beautiful Penthouse will make you proud to call it home.

## 4 BEDROOM PENTHOUSE | TYPE 1

**Units:** 2901

View towards the ocean

View towards The Palm

| Kitchen        | 6,000mm x 2,600mm  | 19'8" x 8'6"   |
|----------------|--------------------|----------------|
| Living/Dining  | 8,200mm x 17,800mm | 26'11" x 58'6" |
| Library        | 6,300mm x 2,300mm  | 20'8" x 7'6"   |
| Master Bedroom | 4,800mm x 6,700mm  | 15'9" x 22'0"  |
| Bedroom 2      | 4,300mm x 5,000mm  | 14'2" x 16'5"  |
| Bedroom 3      | 4,300mm x 4,600mm  | 14'2" x 15'1"  |
| Bedroom 4      | 4,800mm x 3,600mm  | 15'9" x 11'10" |
| Maid's Room    | 3,300mm x 2,500mm  | 10'10" x 8'2"  |
|                |                    |                |