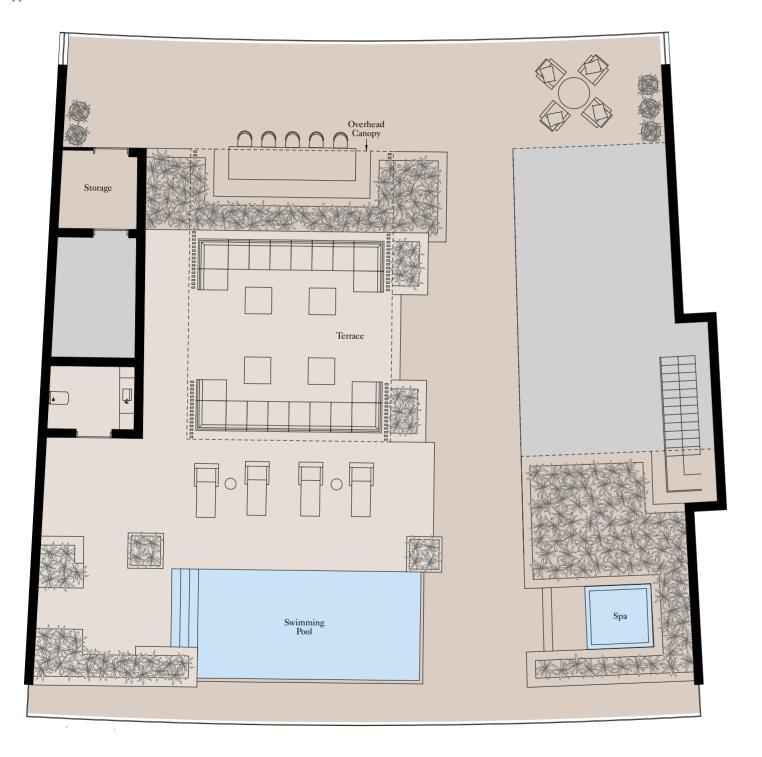

#### SKY COURTS/TERRACES/GARDENS

Refer to individual floor plans for layouts of Residences with sky courts or terraces.

- Double glazed floor-to-ceiling windows with sliding doors to balconies and terraces
- Stone flooring to terraces/balconies
- Steel and glass balustrades
- Specialist lighting
- Sky Courts/Terraces to feature an elevated, multi-level swimming pool with canopies over selected areas

- Garden Suites feature hard and soft landscaping of private gardens, with a feature swimming pool and canopies in selected areas
- Penthouse terraces feature an elevated, multi-level swimming pool with canopies over selected areas