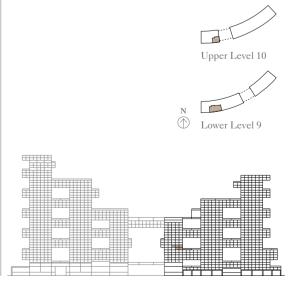

1702, 1704 Upper Level 18

1702, 1704 Lower Level 17

902, 904 Upper Level 10

N 902, 904 ⊕ Lower Level 9

**Units:** 908\*, 1708, 2501\*

Lower Level View towards the ocean

| Kitchen     | 3,880mm x 4,220mm | 12'9" x 13'10" |
|-------------|-------------------|----------------|
| Living Room | 6,235mm x 5,055mm | 20'6" x 16'7"  |
| Dining      | 5,370mm x 3,475mm | 17'7" x 11'5"  |
| Maid's Room | 2,100mm x 2,455mm | 6'10" x 8'1"   |