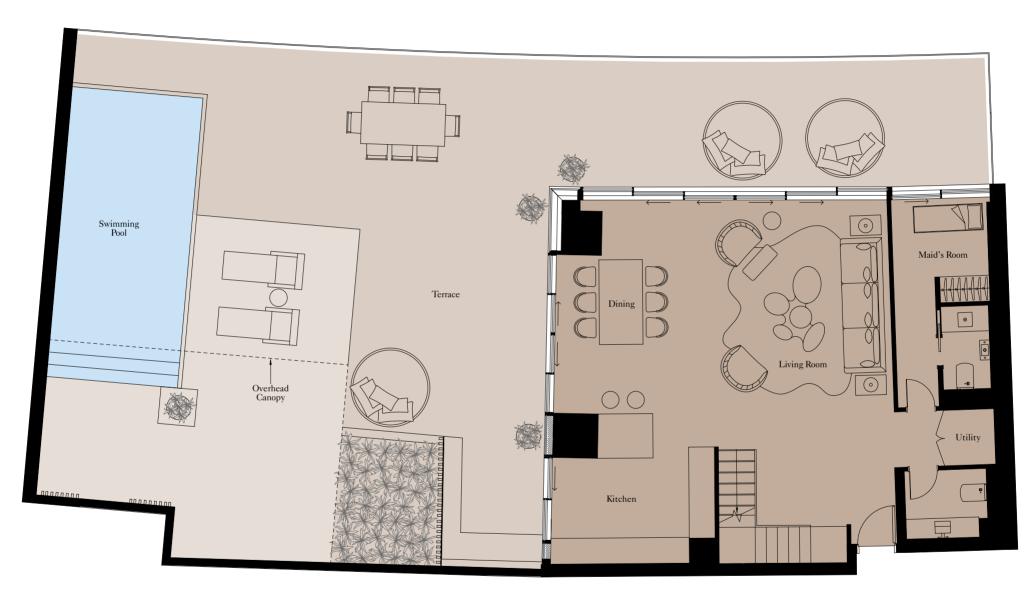

| Total Area | 133.73 sq m | 1,439 sq ft |
|------------|-------------|-------------|
| Terrace    | 293.00 sq m | 3,153 sq ft |

N Level 4

## 2 BEDROOM SKY COURT | TYPE 1

**Unit:** 401

View towards the ocean

View towards The Palm

| Kitchen        | 2,370mm x 2,670mm | 8'11" x 8'8"  |
|----------------|-------------------|---------------|
| Living Room    | 4,000mm x 4,105mm | 13'1" x 13'6" |
| Dining         | 4,105mm x 2,436mm | 13'6" x 8'0"  |
| Master Bedroom | 4,085mm x 4,775mm | 13'5" x 15'8" |
| Bedroom 2      | 4,585mm x 3,765mm | 15'1" x 12'4" |