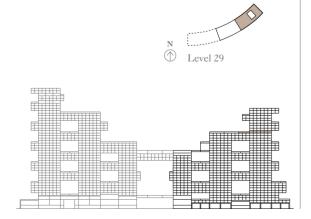

**Unit:** 2803

Lower level View towards the ocean

View towards The Palm

339.87 sq m 3,658 sq ft Total Area 501 sq ft 46.55 sq m Balcony Terrace 479.77 sq m 5,164 sq ft

Upper level View towards the ocean

View towards The Palm

Upper Level 29

**Unit:** 810

Lower level

View towards the ocean

View towards The Palm

N

 Total Area
 354.01 sq m
 3,811 sq ft

 Balcony
 49.02 sq m
 528 sq ft