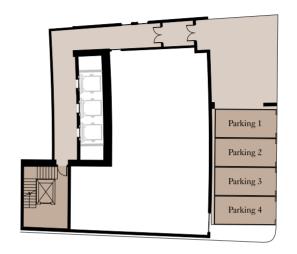

#### Basement

#### CAR PARKING

- Access to gated underground car park via electronic entry system
- Dedicated car park space(s)
- Bicycle and other storage areas may be available for residents, please enquire
- Penthouse dedicated car park spaces close proximity to lift