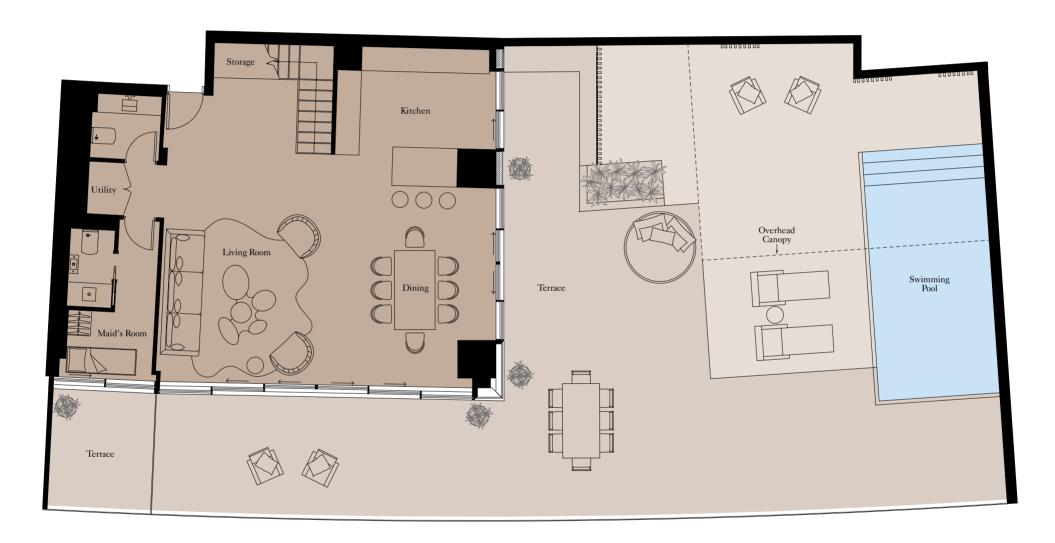

### 4 BEDROOM SIGNATURE RESIDENCE | TYPE 3

Units: 1002, 1104, 1204, 1802, 1903, 2002, 2601, 2702

View towards the ocean

View towards The Palm

| Kitchen        | 5,415mm x 2,710mm | 17'9" x 8'11"   |
|----------------|-------------------|-----------------|
| Living Room    | 4,815mm x 8,780mm | 15'10" x 28'10" |
| Dining         | 3,075mm x 8,670mm | 10'1" x 28'5"   |
| Master Bedroom | 5,530mm x 5,025mm | 18'2" x 16'6"   |
| Bedroom 2      | 5,220mm x 4,690mm | 17'2" x 15'5"   |
| Bedroom 3      | 5,210mm x 3,615mm | 17'1" x 11'10"  |
| Bedroom 4      | 5,205mm x 4,215mm | 17'1" x 13'10"  |
| Study          | 4,800mm x 5,500mm | 15'9" x 18'1"   |
| Maid's Room    | 2,170mm x 3,525mm | 7'1" x 11'7"    |
|                |                   |                 |