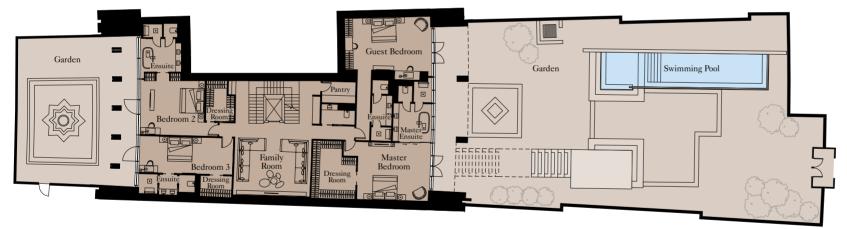

#### Lower Ground

| Family Room    | 4,605mm x 6,700mm | 15'1" x 22'0"   |
|----------------|-------------------|-----------------|
| Master Bedroom | 5,790mm x 5,560mm | 19'0" x 18'3"   |
| Bedroom 2      | 7,135mm x 4,190mm | 23'5" x 13'9"   |
| Bedroom 3      | 7,165mm x 3,745mm | 23'6" x 12'3"   |
| Guest Bedroom  | 6,995mm x 3,635mm | 22'11" x 11'11" |

#### SKY COURTS/TERRACES/GARDENS

Refer to individual floor plans for layouts of Residences with sky courts or terraces.

- Double glazed floor-to-ceiling windows with sliding doors to balconies and terraces
- Stone flooring to terraces/balconies
- Steel and glass balustrades
- Specialist lighting
- Sky Courts/Terraces to feature an elevated, multi-level swimming pool with canopies over selected areas

- Garden Suites feature hard and soft landscaping of private gardens, with a feature swimming pool and canopies in selected areas
- Penthouse terraces feature an elevated, multi-level swimming pool with canopies over selected areas