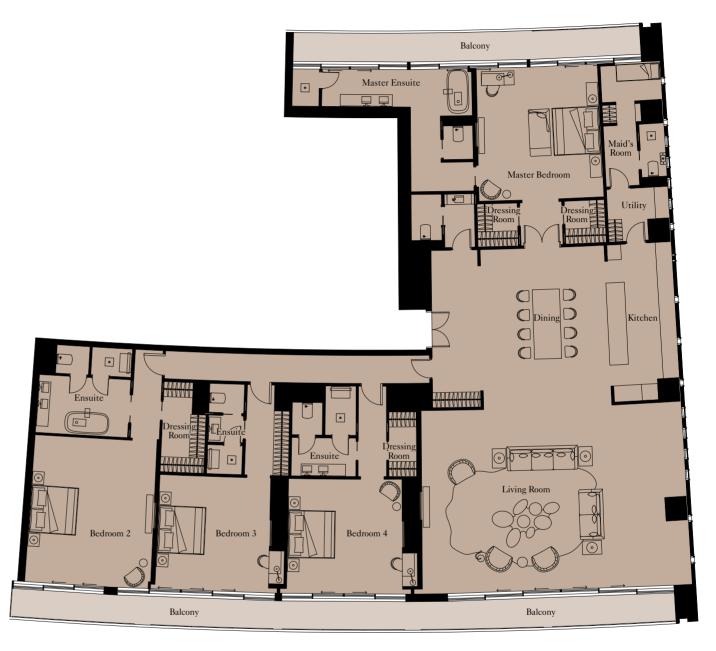

### 4 BEDROOM SIGNATURE RESIDENCE | TYPE 3

Units: 1002, 1104, 1204, 1802, 1903, 2002, 2601, 2702

View towards the ocean

View towards The Palm

| Kitchen        | 5,415mm x 2,710mm | 17'9" x 8'11"   |
|----------------|-------------------|-----------------|
| Living Room    | 4,815mm x 8,780mm | 15'10" x 28'10" |
| Dining         | 3,075mm x 8,670mm | 10'1" x 28'5"   |
| Master Bedroom | 5,530mm x 5,025mm | 18'2" x 16'6"   |
| Bedroom 2      | 5,220mm x 4,690mm | 17'2" x 15'5"   |
| Bedroom 3      | 5,210mm x 3,615mm | 17'1" x 11'10"  |
| Bedroom 4      | 5,205mm x 4,215mm | 17'1" x 13'10"  |
| Study          | 4,800mm x 5,500mm | 15'9" x 18'1"   |
| Maid's Room    | 2,170mm x 3,525mm | 7'1" x 11'7"    |
|                |                   |                 |