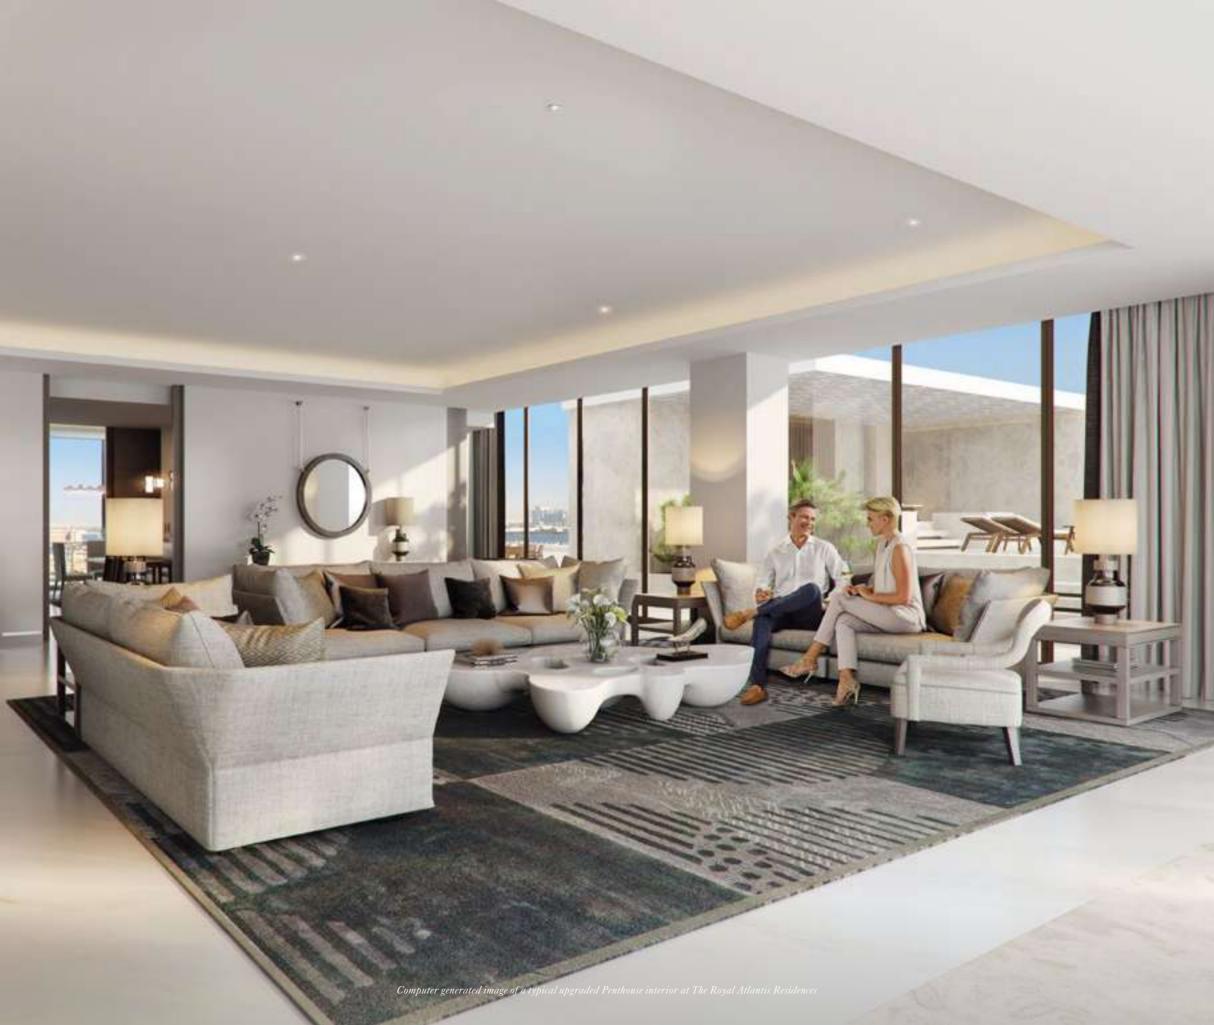

Computer generated image of the Signature Penthouse interior at The Royal Atlantis Residences

Computer generated image of a typical upgraded Penthouse interior showing black and white with a silver accent colour palette