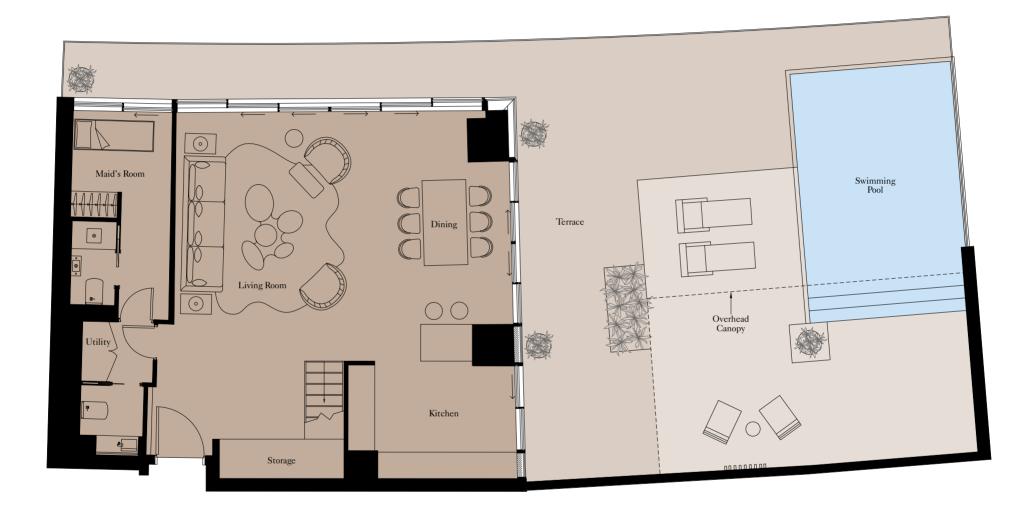

# The Signature RESIDENCES

The Signature Residences are an exclusive collection of superior homes ranging from three to five bedrooms. Every Residence boasts dual aspect views of the Dubai skyline and the ocean from stunning outdoor spaces.

| Total Area | 340.00 sq m | 3,660 sq ft |
|------------|-------------|-------------|
| Balcony    | 46.52 sq m  | 501 sq ft   |

**Units:** 1003, 1105, 1205, 1803, 1904, 2003, 2602, 2703

View towards the ocean

View towards The Palm

| Kitchen        | 3,480mm x 3,590mm | 11'5" x 11'9"   |
|----------------|-------------------|-----------------|
| Living Room    | 9,500mm x 7,210mm | 31'2" x 23'8"   |
| Dining         | 4,675mm x 3,720mm | 15'4" x 12'2"   |
| Master Bedroom | 5,470mm x 5,440mm | 17'11" x 17'10" |
| Bedroom 2      | 5,305mm x 4,790mm | 17'5" x 15'9"   |
| Bedroom 3      | 5,305mm x 4,045mm | 17'5" x 13'3"   |
| Bedroom 4      | 5,305mm x 3,315mm | 17'5" x 10'10"  |
| Maid's Room    | 2,515mm x 2,325mm | 8'3" x 7'7"     |
|                |                   |                 |