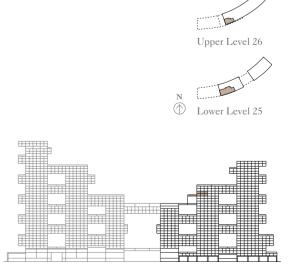

# The PENTHOUSES

The Penthouses at The Royal Atlantis are designed to be the ultimate home. The feeling here is one of awe-inspiring opulence and design perfection, drawing you back home time and time again. Be greeted by spectacular views of the ocean and the Dubai skyline, watch incredible sunsets from the terrace and entertain in the vast dining spaces as you look out over your dramatic pool. Your beautiful Penthouse will make you proud to call it home.