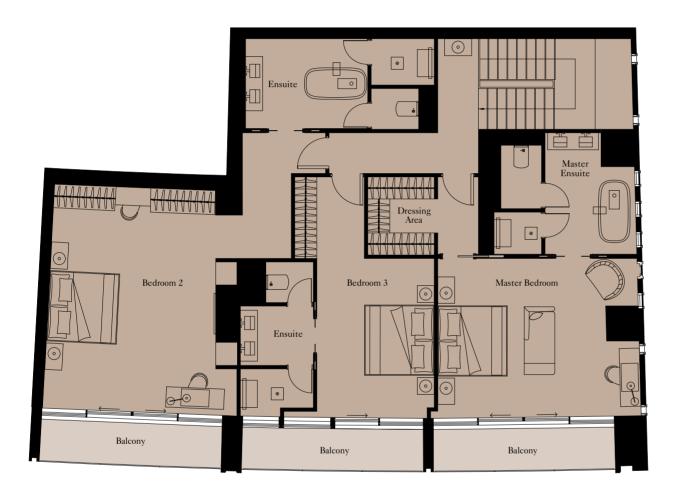

### 4 BEDROOM SIGNATURE RESIDENCE | TYPE 3

Units: 1002, 1104, 1204, 1802, 1903, 2002, 2601, 2702

View towards the ocean

View towards The Palm

| Kitchen        | 5,415mm x 2,710mm | 17'9" x 8'11"   |
|----------------|-------------------|-----------------|
| Living Room    | 4,815mm x 8,780mm | 15'10" x 28'10" |
| Dining         | 3,075mm x 8,670mm | 10'1" x 28'5"   |
| Master Bedroom | 5,530mm x 5,025mm | 18'2" x 16'6"   |
| Bedroom 2      | 5,220mm x 4,690mm | 17'2" x 15'5"   |
| Bedroom 3      | 5,210mm x 3,615mm | 17'1" x 11'10"  |
| Bedroom 4      | 5,205mm x 4,215mm | 17'1" x 13'10"  |
| Study          | 4,800mm x 5,500mm | 15'9" x 18'1"   |
| Maid's Room    | 2,170mm x 3,525mm | 7'1" x 11'7"    |
|                |                   |                 |