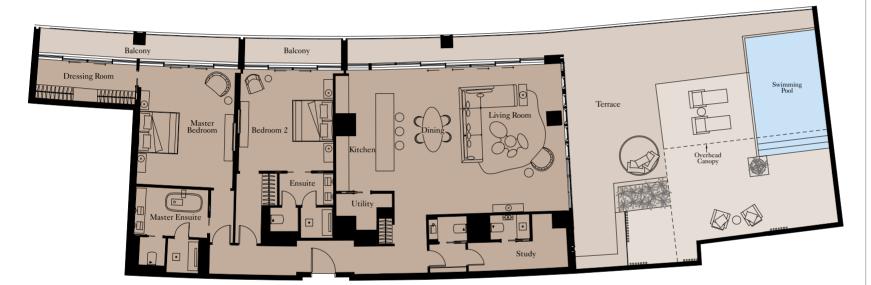

# The Signature RESIDENCES

The Signature Residences are an exclusive collection of superior homes ranging from three to five bedrooms. Every Residence boasts dual aspect views of the Dubai skyline and the ocean from stunning outdoor spaces.

| Total Area | 340.00 sq m | 3,660 sq ft |
|------------|-------------|-------------|
| Balcony    | 46.52 sq m  | 501 sq ft   |

**Units:** 1003, 1105, 1205, 1803, 1904, 2003, 2602, 2703

View towards the ocean

View towards The Palm

| Kitchen        | 3,480mm x 3,590mm | 11'5" x 11'9"   |
|----------------|-------------------|-----------------|
| Living Room    | 9,500mm x 7,210mm | 31'2" x 23'8"   |
| Dining         | 4,675mm x 3,720mm | 15'4" x 12'2"   |
| Master Bedroom | 5,470mm x 5,440mm | 17'11" x 17'10" |
| Bedroom 2      | 5,305mm x 4,790mm | 17'5" x 15'9"   |
| Bedroom 3      | 5,305mm x 4,045mm | 17'5" x 13'3"   |
| Bedroom 4      | 5,305mm x 3,315mm | 17'5" x 10'10"  |
| Maid's Room    | 2,515mm x 2,325mm | 8'3" x 7'7"     |
|                |                   |                 |