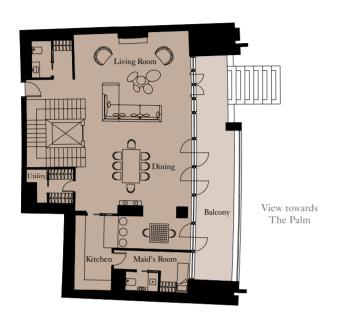

View towards The Palm

| Kitchen        | 3,480mm x 3,590mm | 11'5" x 11'9"   |
|----------------|-------------------|-----------------|
| Living Room    | 9,500mm x 7,210mm | 31'2" x 23'8"   |
| Dining         | 4,675mm x 3,720mm | 15'4" x 12'2"   |
| Master Bedroom | 5,470mm x 5,440mm | 17'11" x 17'10" |
| Bedroom 2      | 5,305mm x 4,790mm | 17'5" x 15'9"   |
| Bedroom 3      | 5,305mm x 4,045mm | 17'5" x 13'3"   |
| Bedroom 4      | 5,305mm x 3,315mm | 17'5" x 10'10"  |
| Maid's Room    | 2,515mm x 2,325mm | 8'3" x 7'7"     |
|                |                   |                 |