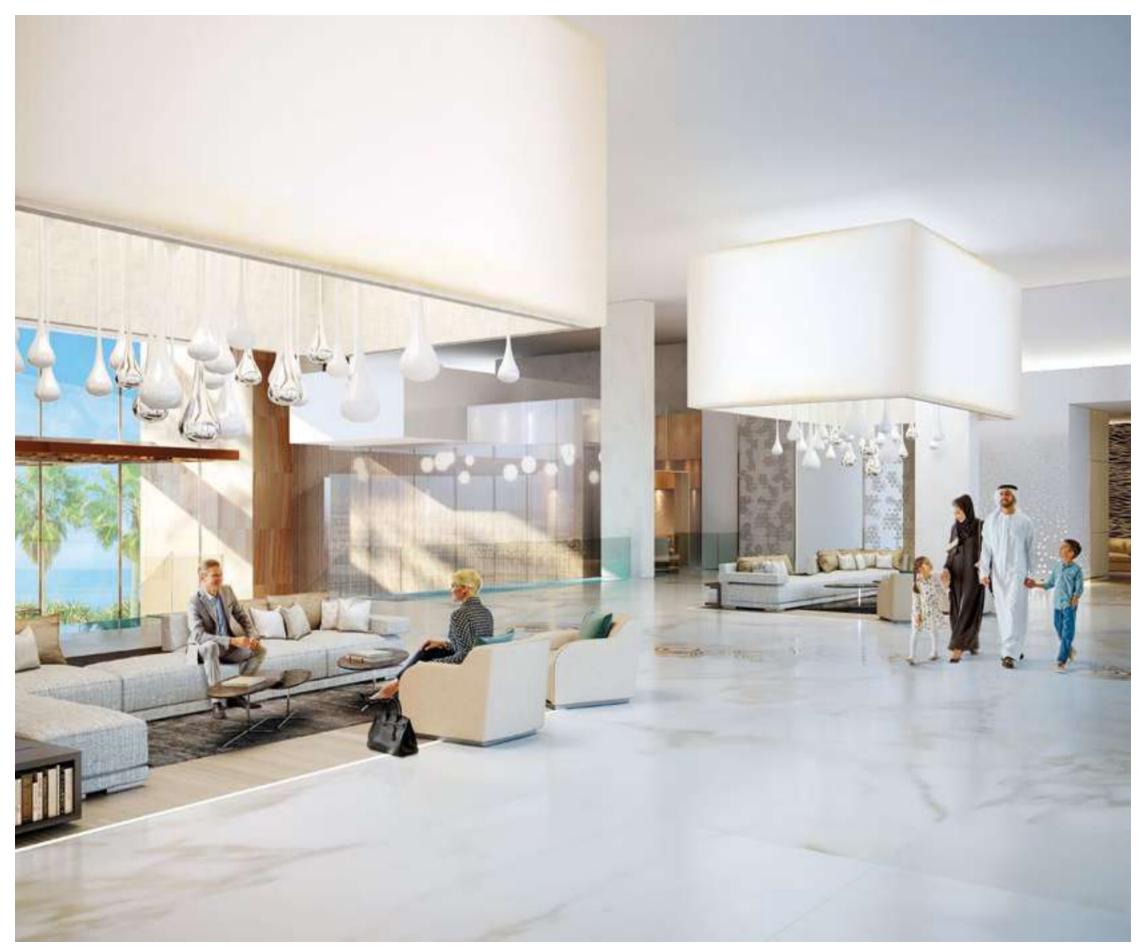

sky, with garden terraces and pools that are simply breathtaking. The exclusive number of Garden Suites are complete with their own architecturally landscaped gardens and expansive entertainment spaces, and the Penthouses will redefine luxury living – the ultimate residence you can call home.

## Delightful diversions AND ALL MANNER OF WORLDLY WONDERS







The Royal Atlantis is perfectly balanced for you to live beautifully, socialise in style and attend to your professional life. Your relaxation, fitness and well-being are taken care of by the latest cutting-edge technology. A professional on-site concierge team will attend to your every need; from organising a private jet and securing dinner reservations to housekeeping and dry cleaning, daily life will be as stress-free as possible.



Computer generated image of The Royal Atlantis Residences Lobby

# The Signature RESIDENCES

The Signature Residences are an exclusive collection of superior homes ranging from three to five bedrooms. Every Residence boasts dual aspect views of the Dubai skyline and the ocean from stunning outdoor spaces.



| Total Area | 340.00 sq m | 3,660 sq ft |
|------------|-------------|-------------|
| Balcony    | 46.52 sq m  | 501 sq ft   |



**Units:** 1003, 1105, 1205, 1803, 1904, 2003, 2602, 2703

View towards the ocean



View towards The Palm

| Kitchen        | 3,480mm x 3,590mm | 11'5" x 11'9"   |
|----------------|-------------------|-----------------|
| Living Room    | 9,500mm x 7,210mm | 31'2" x 23'8"   |
| Dining         | 4,675mm x 3,720mm | 15'4" x 12'2"   |
| Master Bedroom | 5