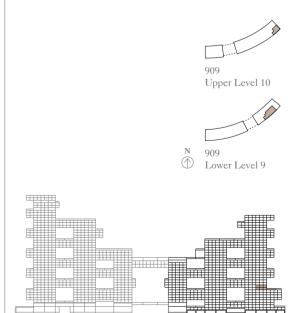

1702, 1704 Upper Level 18

1702, 1704 Lower Level 17

902, 904 Upper Level 10

N 902, 904 ⊕ Lower Level 9

**Units:** 908\*, 1708, 2501\*

Lower Level View towards the ocean

| Kitchen     | 3,880mm x 4,220mm | 12'9" x 13'10" |
|-------------|-------------------|----------------|
| Living Room | 6,235mm x 5,055mm | 20'6" x 16'7"  |
| Dining      | 5,370mm x 3,475mm | 17'7" x 11'5"  |
| Maid's Room | 2,100mm x 2,455mm | 6'10" x 8'1"   |