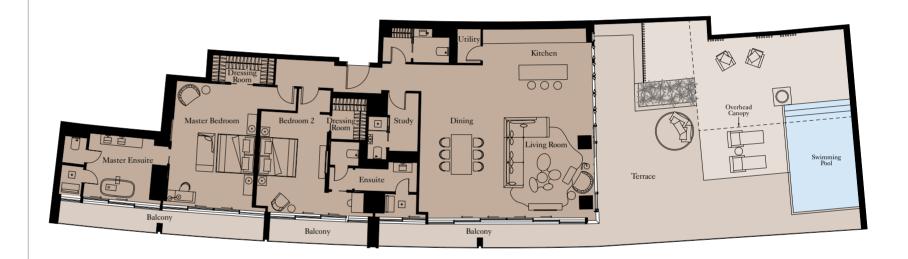

# The Signature RESIDENCES

The Signature Residences are an exclusive collection of superior homes ranging from three to five bedrooms. Every Residence boasts dual aspect views of the Dubai skyline and the ocean from stunning outdoor spaces.

View towards The Palm

| Kitchen        | 3,480mm x 3,590mm | 11'5" x 11'9"   |
|----------------|-------------------|-----------------|
| Living Room    | 9,500mm x 7,210mm | 31'2" x 23'8"   |
| Dining         | 4,675mm x 3,720mm | 15'4" x 12'2"   |
| Master Bedroom | 5,470mm x 5,440mm | 17'11" x 17'10" |
| Bedroom 2      | 5,305mm x 4,790mm | 17'5" x 15'9"   |
| Bedroom 3      | 5,305mm x 4,045mm | 17'5" x 13'3"   |
| Bedroom 4      | 5,305mm x 3,315mm | 17'5" x 10'10"  |
| Maid's Room    | 2,515mm x 2,325mm | 8'3" x 7'7"     |
|                |                   |                 |