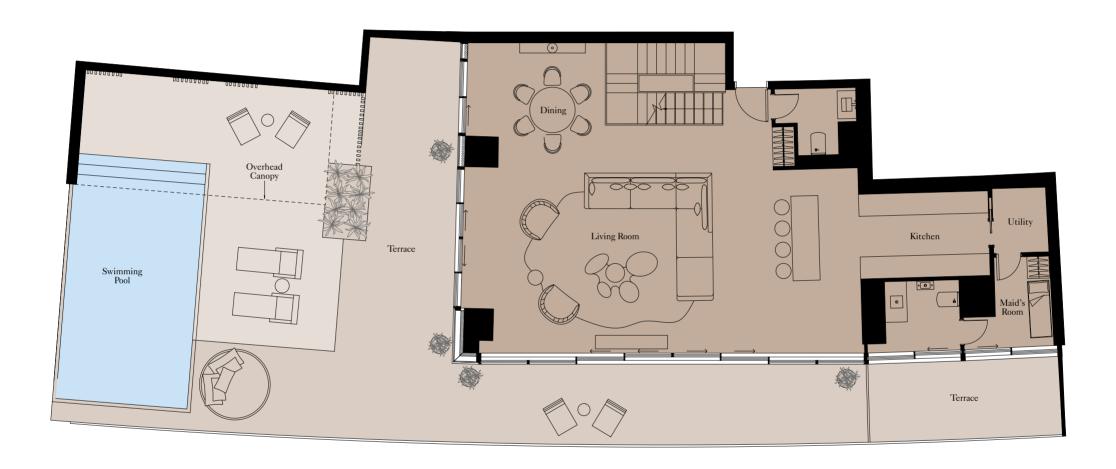

# The SKY COURTS

The Sky Courts will delight and inspire you. These homes are truly remarkable, with vast elevated terraces featuring dramatic pools, areas for entertaining and dining spaces overlooking the ocean and Dubai's skyline. With a sophisticated design palette and up to four bedrooms, they are ideal for your family, lovers of entertaining or those who crave private luxury.