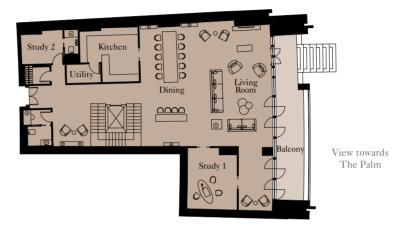

#### Ground Floor

| Kitchen     | 5,785mm x 2,900mm  | 19'0" x 9'6"  |
|-------------|--------------------|---------------|
| Living Room | 5,675mm x 13,230mm | 18'7" x 43'4  |
| Dining      | 5,715mm x 4,300mm  | 18'9" x 14'1  |
| Study 1     | 3,335mm x 2,830mm  | 10'11" x 9'3" |
| Study 2     | 3,575mm x 2,460mm  | 11'9" x 8'1"  |
|             |                    |               |

#### Ground Floor

| Kitchen     | 5,535mm x 2,490mm  | 18'2" x 8'2"  |
|-------------|--------------------|---------------|
| Living Room | 7,105mm x 13,490mm | 23'4" x 44'3" |
| Dining      | 4,700mm x 4,260mm  | 15'5" x 14'0" |
| Study 1     | 1,610mm x 2,720mm  | 5'3" x 8'11"  |
| Study 2     | 3,730mm x 2,885mm  | 12'3" x 9'6"  |

#### Ground Floor

| Kitchen     | 4,455mm x 4,750mm  | 14'7" x 15'7  |
|-------------|--------------------|---------------|
| Living Room | 6,330mm x 10,490mm | 20'9" x 34'5  |
| Dining      | 5,140mm x 10,325mm | 16'10" x 33'1 |
| Study 1     | 3,155mm x 4,630mm  | 10'4" x 15'2  |
| Study 2     | 3,640mm x 2,585mm  | 11'11" x 8'6" |
|             |                    |               |