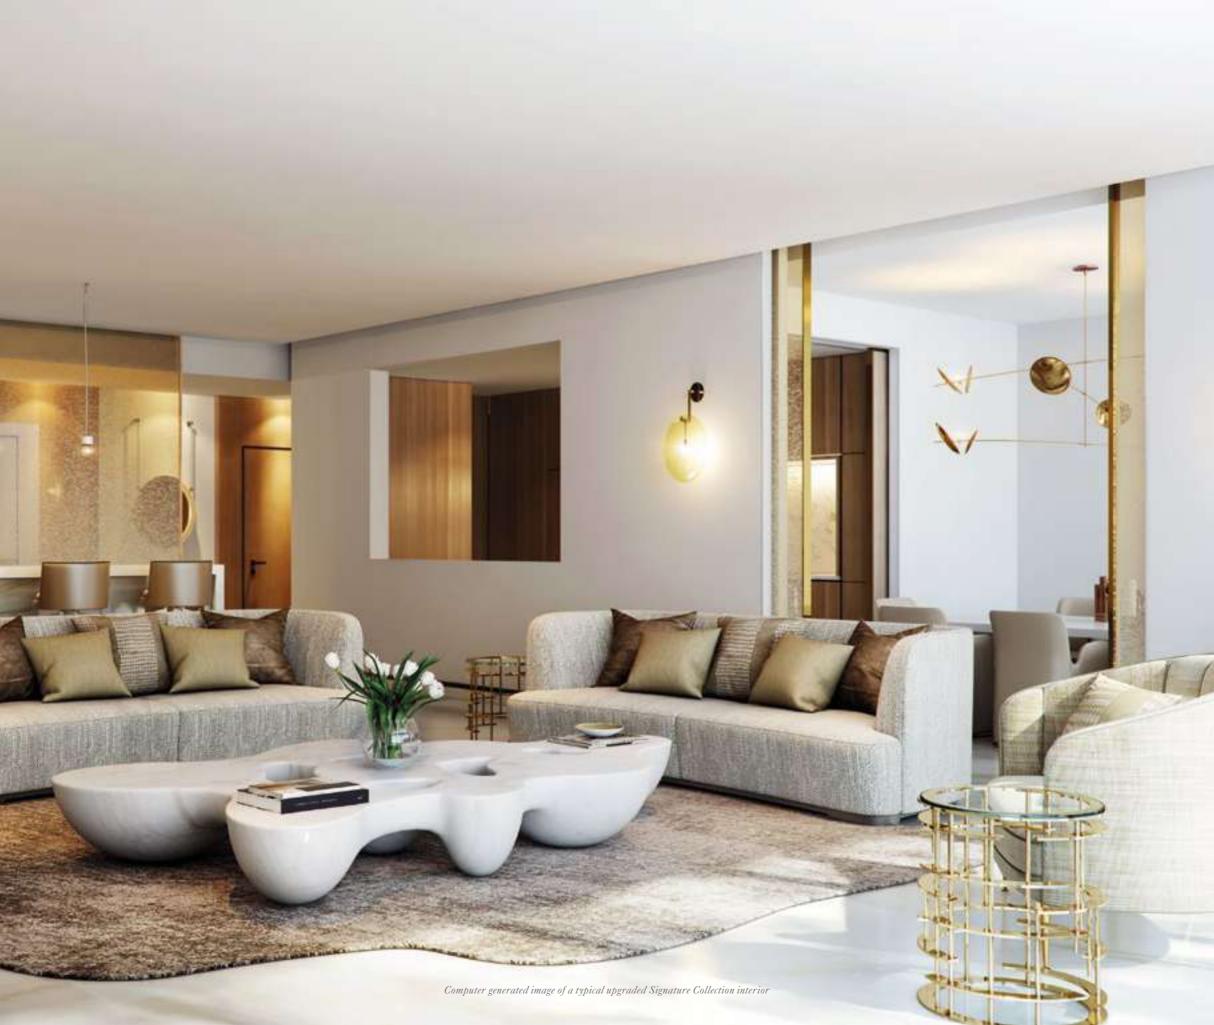

Computer generated image of the Signature Penthouse interior at The Royal Atlantis Residences

Computer generated image of a typical upgraded Penthouse interior showing black and white with a silver accent colour palette