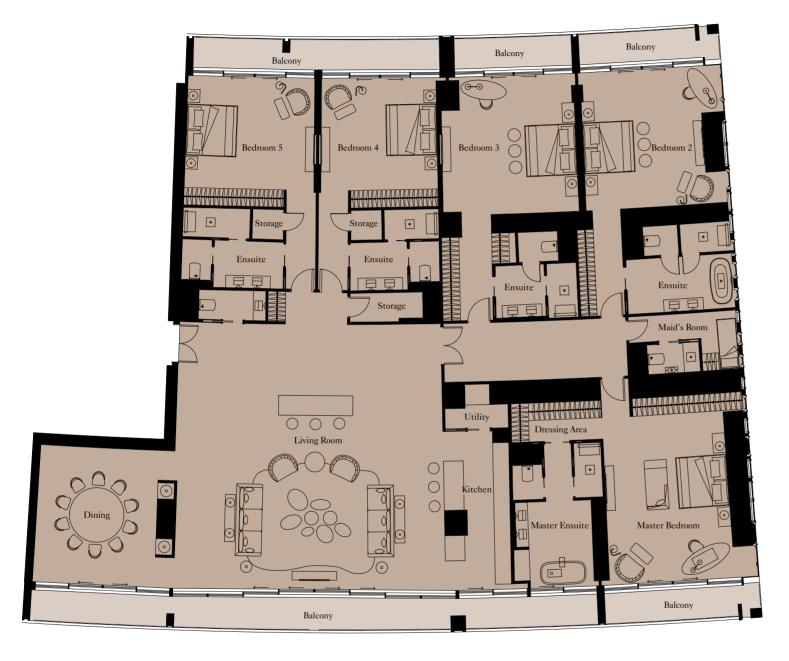

**Units:** 3002, 3102, 3202

View towards the ocean

| Kitchen        | 6,415mm x 2,650mm  | 21'1" x 8'8"   |
|----------------|--------------------|----------------|
| Living Room    | 8,315mm x 10,865mm | 27'3" x 35'8"  |
| Dining         | 5,525mm x 4,850mm  | 18'1" x 15'11" |
| Master Bedroom | 6,750mm x 4,960mm  | 22'2" x 16'3"  |
| Bedroom 2      | 5,585mm x 4,865mm  | 18'4" x 16'0"  |
| Bedroom 3      | 5,580mm x 5,390mm  | 18'4" x 17'8"  |
| Bedroom 4      | 4,520mm x 4,650mm  | 14'10" x 15'3" |
| Bedroom 5      | 4,515mm x 5,185mm  | 14'10" x 17'0" |
| Maid's Room    | 2,370mm x 1,495mm  | 7'9" x 4'11"   |
|                |                    |                |