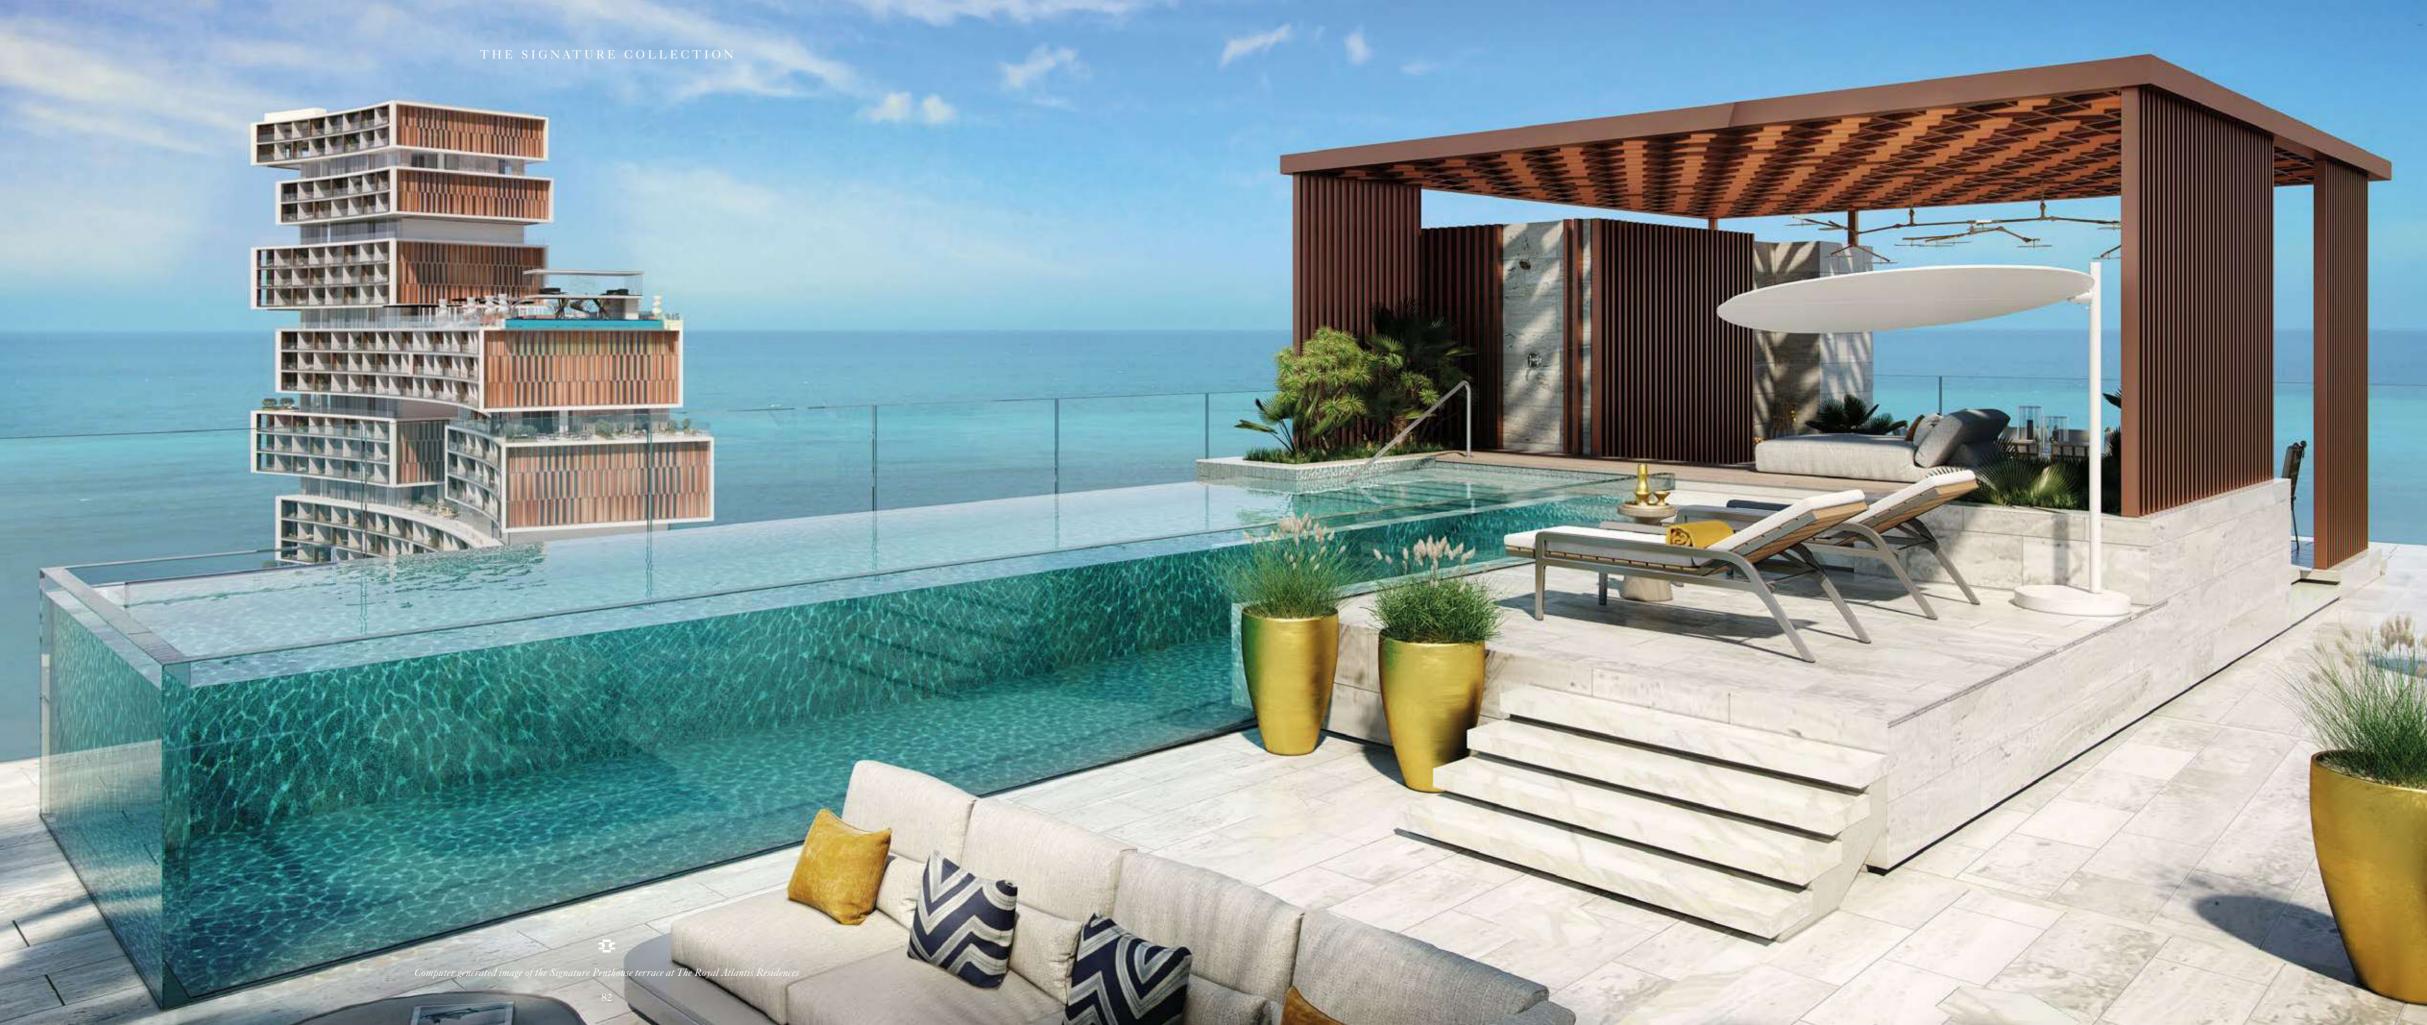

# The PENTHOUSES

The Penthouses at The Royal Atlantis are designed to be the ultimate home. The feeling here is one of awe-inspiring opulence and design perfection, drawing you back home time and time again. Be greeted by spectacular views of the ocean and the Dubai skyline, watch incredible sunsets from the terrace and entertain in the vast dining spaces as you look out over your dramatic pool. Your beautiful Penthouse will make you proud to call it home.

Computer generated image of the Signature Penthouse interior at The Royal Atlantis Residences

Computer generated image of a typical upgraded Penthouse interior showing black and white with a silver accent colour palette