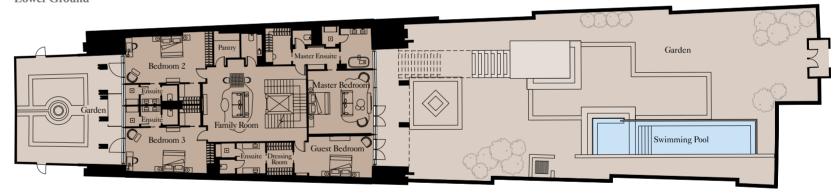

#### Ground Floor

| Kitchen     | 5,785mm x 2,900mm  | 19'0" x 9'6"  |
|-------------|--------------------|---------------|
| Living Room | 5,675mm x 13,230mm | 18'7" x 43'4  |
| Dining      | 5,715mm x 4,300mm  | 18'9" x 14'1  |
| Study 1     | 3,335mm x 2,830mm  | 10'11" x 9'3" |
| Study 2     | 3,575mm x 2,460mm  | 11'9" x 8'1"  |
|             |                    |               |

#### Lower Ground

| Family Room    | 4,605mm x 6,700mm | 15'1" x 22'0"   |
|----------------|-------------------|-----------------|
| Master Bedroom | 5,790mm x 5,560mm | 19'0" x 18'3"   |
| Bedroom 2      | 7,135mm x 4,190mm | 23'5" x 13'9"   |
| Bedroom 3      | 7,165mm x 3,745mm | 23'6" x 12'3"   |
| Guest Bedroom  | 6,995mm x 3,635mm | 22'11" x 11'11" |

Unit: TH7

| Total Area | 563.21 sq m | 6,062 sq f |
|------------|-------------|------------|
| Balcony    | 119.80 sq m | 1,290 sq f |
| Gardens    | 691.44 sq m | 7,442 sq f |