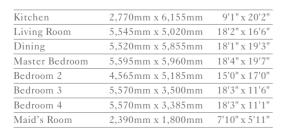

| Total Area | 340.00 sq m | 3,660 sq ft |
|------------|-------------|-------------|
| Balcony    | 46.52 sq m  | 501 sq ft   |

**Units:** 1003, 1105, 1205, 1803, 1904, 2003, 2602, 2703

View towards the ocean

View towards The Palm

| Kitchen        | 3,480mm x 3,590mm | 11'5" x 11'9"   |
|----------------|-------------------|-----------------|
| Living Room    | 9,500mm x 7,210mm | 31'2" x 23'8"   |
| Dining         | 4,675mm x 3,720mm | 15'4" x 12'2"   |
| Master Bedroom | 5,470mm x 5,440mm | 17'11" x 17'10" |
| Bedroom 2      | 5,305mm x 4,790mm | 17'5" x 15'9"   |
| Bedroom 3      | 5,305mm x 4,045mm | 17'5" x 13'3"   |
| Bedroom 4      | 5,305mm x 3,315mm | 17'5" x 10'10"  |
| Maid's Room    | 2,515mm x 2,325mm | 8'3" x 7'7"     |
|                |                   |                 |