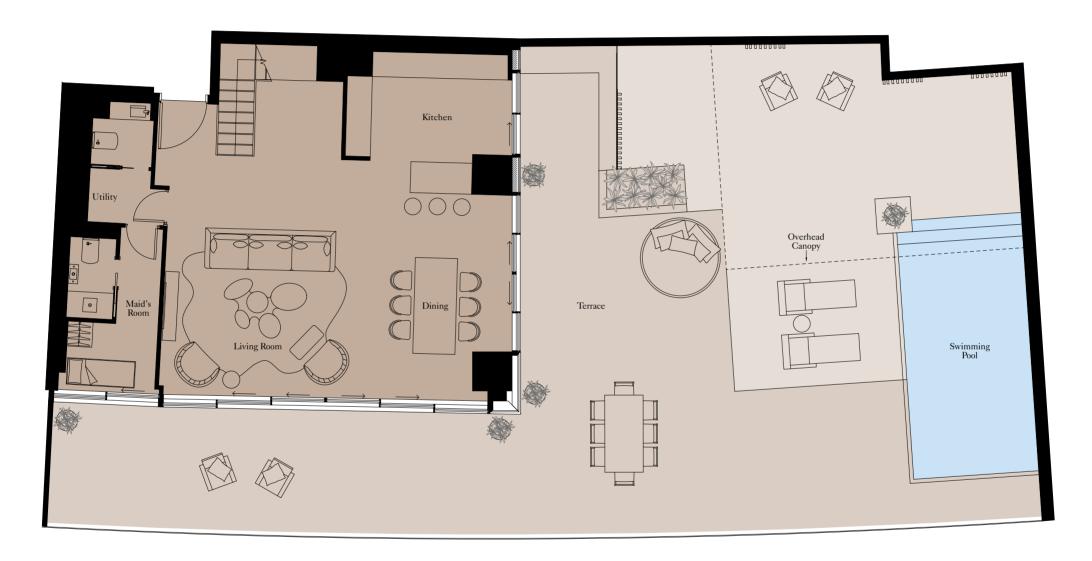

# The Signature RESIDENCES

The Signature Residences are an exclusive collection of superior homes ranging from three to five bedrooms. Every Residence boasts dual aspect views of the Dubai skyline and the ocean from stunning outdoor spaces.

| Total Area | 340.00 sq m | 3,660 sq ft |
|------------|-------------|-------------|
| Balcony    | 46.52 sq m  | 501 sq ft   |

**Units:** 1003, 1105, 1205, 1803, 1904, 2003, 2602, 2703

View towards the ocean

View towards The Palm

| Kitchen        | 3,480mm x 3,590mm | 11'5" x 11'9"   |
|----------------|-------------------|-----------------|
| Living Room    | 9,500mm x 7,210mm | 31'2" x 23'8"   |
| Dining         | 4,675mm x 3,720mm | 15'4" x 12'2"   |
| Master Bedroom | 5,470mm x 5,440mm | 17'11" x 17'10" |
| Bedroom 2      | 5,305mm x 4,790mm | 17'5" x 15'9"   |
| Bedroom 3      | 5,305mm x 4,045mm | 17'5" x 13'3"   |
| Bedroom 4      | 5,305mm x 3,315mm | 17'5" x 10'10"  |
| Maid's Room    | 2,515mm x 2,325mm | 8'3" x 7'7"     |
|                |                   |                 |