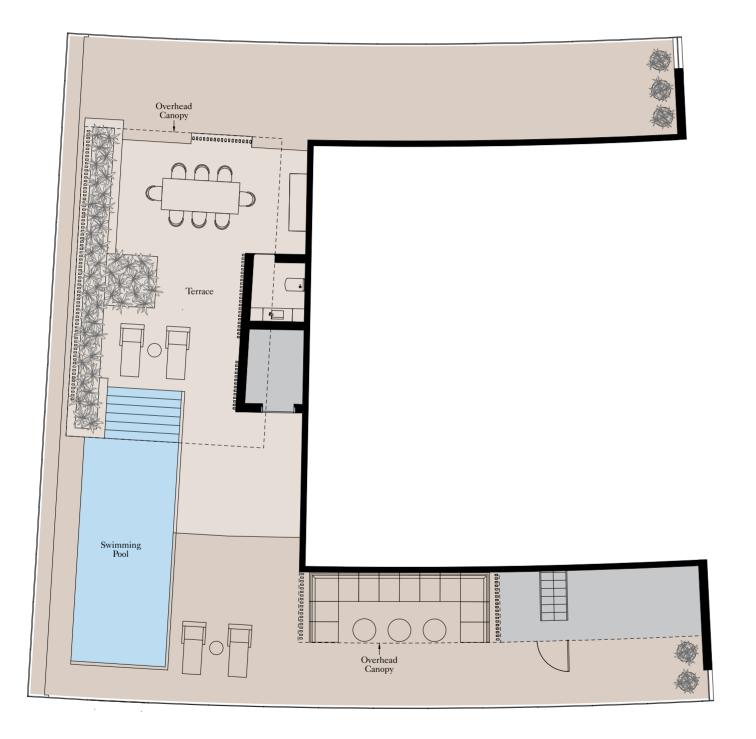

# The GARDEN SUITES

An exclusive number of Garden Suites have been designed to showcase the living experience at The Royal Atlantis. Set within two landscaped gardens and featuring a private pool and a variety of entertainment spaces, a true oasis of calm for you to call home. The interiors have been carefully crafted to provide a beautifully appointed, inviting living space that will be your home for years to come.

#### SKY COURTS/TERRACES/GARDENS

Refer to individual floor plans for layouts of Residences with sky courts or terraces.

- Double glazed floor-to-ceiling windows with sliding doors to balconies and terraces
- Stone flooring to terraces/balconies
- Steel and glass balustrades
- Specialist lighting
- Sky Courts/Terraces to feature an elevated, multi-level swimming pool with canopies over selected areas

- Garden Suites feature hard and soft landscaping of private gardens, with a feature swimming pool and canopies in selected areas
- Penthouse terraces feature an elevated, multi-level swimming pool with canopies over selected areas