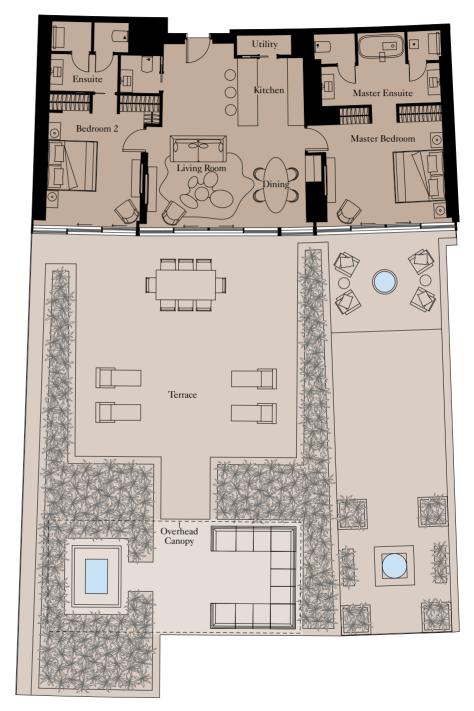

## 2 BEDROOM SKY COURT | TYPE 1

**Unit:** 401

View towards the ocean

View towards The Palm

| Kitchen        | 2,370mm x 2,670mm | 8'11" x 8'8"  |
|----------------|-------------------|---------------|
| Living Room    | 4,000mm x 4,105mm | 13'1" x 13'6" |
| Dining         | 4,105mm x 2,436mm | 13'6" x 8'0"  |
| Master Bedroom | 4,085mm x 4,775mm | 13'5" x 15'8" |
| Bedroom 2      | 4,585mm x 3,765mm | 15'1" x 12'4" |