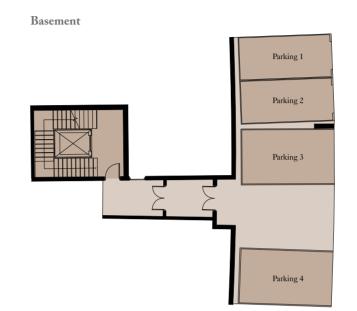

#### CAR PARKING

- Access to gated underground car park via electronic entry system
- Dedicated car park space(s)
- Bicycle and other storage areas may be available for residents, please enquire
- Penthouse dedicated car park spaces close proximity to lift