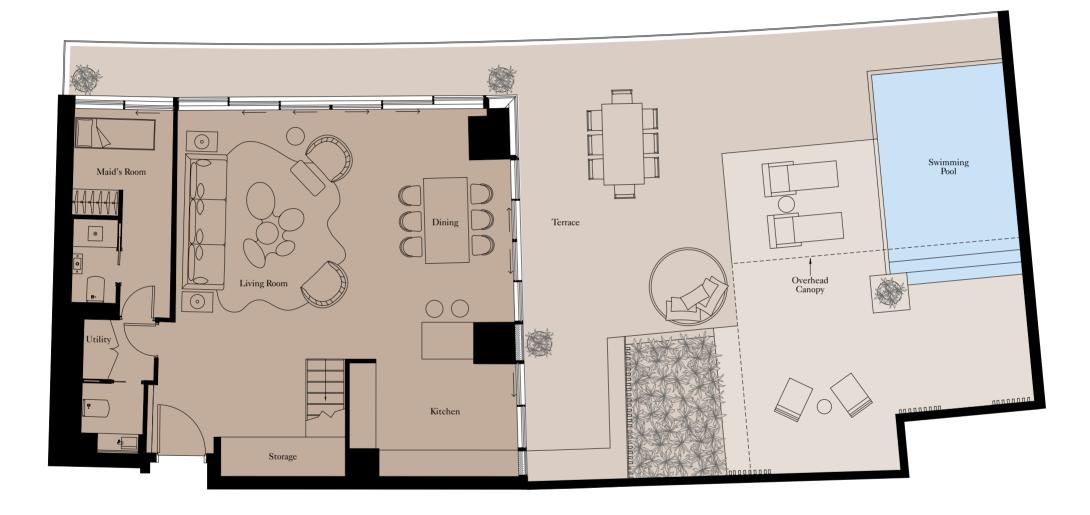

# The PENTHOUSES

The Penthouses at The Royal Atlantis are designed to be the ultimate home. The feeling here is one of awe-inspiring opulence and design perfection, drawing you back home time and time again. Be greeted by spectacular views of the ocean and the Dubai skyline, watch incredible sunsets from the terrace and entertain in the vast dining spaces as you look out over your dramatic pool. Your beautiful Penthouse will make you proud to call it home.

## 4 BEDROOM PENTHOUSE | TYPE 1

**Units:** 2901

View towards the ocean

View towards The Palm

| Kitchen        | 6,000mm x 2,600mm  | 19'8" x 8'6"   |
|----------------|--------------------|----------------|
| Living/Dining  | 8,200mm x 17,800mm | 26'11" x 58'6" |
| Library        | 6,300mm x 2,300mm  | 20'8" x 7'6"   |
| Master Bedroom | 4,800mm x 6,700mm  | 15'9" x 22'0"  |
| Bedroom 2      | 4,300mm x 5,000mm  | 14'2" x 16'5"  |
| Bedroom 3      | 4,300mm x 4,600mm  | 14'2" x 15'1"  |
| Bedroom 4      | 4,800mm x 3,600mm  | 15'9" x 11'10" |
| Maid's Room    | 3,300mm x 2,500mm  | 10'10" x 8'2"  |
|                |                    |                |