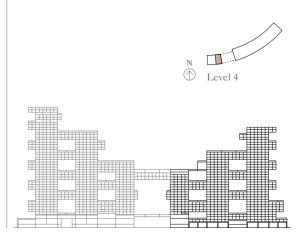

| Total Area | 133.73 sq m | 1,439 sq ft |
|------------|-------------|-------------|
| Terrace    | 293.00 sq m | 3,153 sq ft |

N Level 4