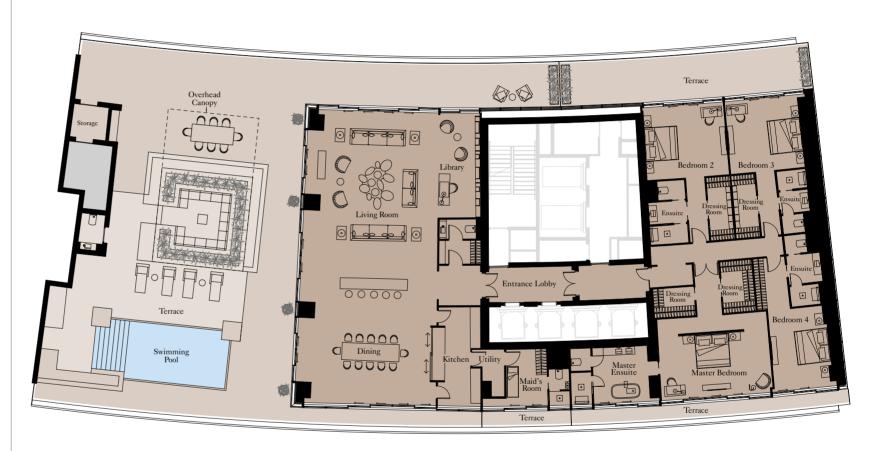

# The GARDEN SUITES

An exclusive number of Garden Suites have been designed to showcase the living experience at The Royal Atlantis. Set within two landscaped gardens and featuring a private pool and a variety of entertainment spaces, a true oasis of calm for you to call home. The interiors have been carefully crafted to provide a beautifully appointed, inviting living space that will be your home for years to come.