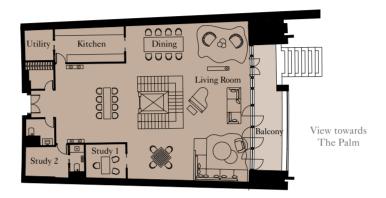

# The Signature RESIDENCES

The Signature Residences are an exclusive collection of superior homes ranging from three to five bedrooms. Every Residence boasts dual aspect views of the Dubai skyline and the ocean from stunning outdoor spaces.